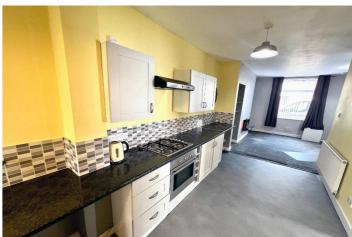

With gas fired central heating and double glazing, the accommodation comprises of lounge with feature fireplace leading to open plan fitted kitchen and dining area. There is a good sized double bedroom with en suite three piece shower room.