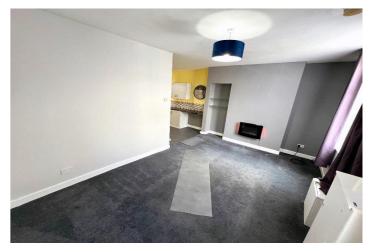

With gas fired central heating and double glazing, the accommodation comprises of lounge with feature fireplace leading to open plan fitted kitchen and dining area. There is a good sized double bedroom with en suite three piece shower room.