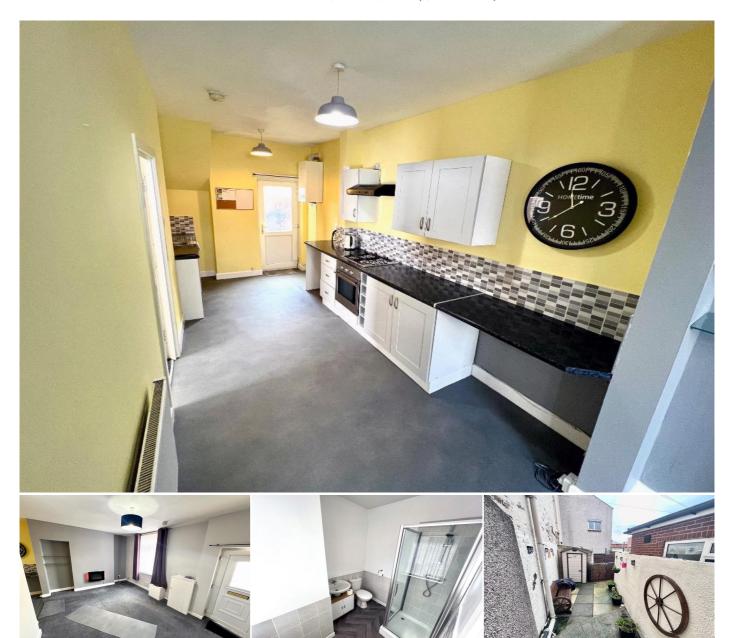

# \*\* A GROUND FLOOR APARTMENT IN GOOD CONDITION. AVAILABLE FOR IMMEDIATE TENANCY \*\*

We are pleased to offer for let, this ground floor one bedroomed flat, maintained to a good standard throughout.

Offering ideal living accommodation for a single person or couple, the property is located on the popular Wood Street with many local amenities close by and within walking distance of Bury Town centre.

With gas fired central heating and double glazing, the accommodation comprises of lounge with feature fireplace leading to open plan fitted kitchen and dining area. There is a good sized double bedroom with en suite three piece shower room.

The property has the additional benefit of a private enclosed rear yard, currently utilised as a patio garden.

The property is available for immediate viewing and occupation.

PLEASE NOTE: A holding deposit equivalent to one weeks rent is payable for this property. This will be deducted off the first months rent.