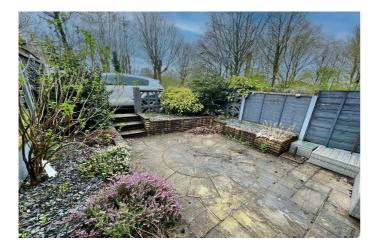

Within a quiet cul-de-sac location, the property is presented to a good standard throughout, with the benefit of gas fired central heating and double glazing.

The townhouse also boasts an additional single garage located on the plot of land to the rear of the property. Parking is available to the rear of the property.

To the first floor, leading from the spacious landing, are three bedrooms and the main family bathroom.

Externally, the property is within a popular residential culde-sac with access to surrounding recreational facilities and lawned front garden area. The rear of the property accommodates a patio garden area leading to parking and the garage.