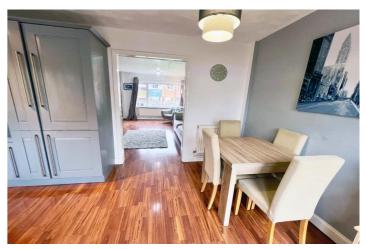

Internally, the accommodation comprises of entrance hallway (with good sized under stairs storage area ideal for small office/storage), lounge with wooden flooring, leading to dining area with patio doors to enclosed rear patio garden. A fully fitted modern kitchen with fitted integral appliances completes the accommodation to the ground floor.

### ACCOMMODATION:

purchase.

Entrance Hallway: Generous understairs storage: Lounge:  $15'2 \times 10'5 (4.63m \times 3.08m)$ Dining Kitchen:  $16'5 \times 8'6 (5.00m \times 2.58m)$ First floor landing: Bedroom 1:  $11'10 \times 10'1 (3.61m \times 3.08m)$ Bedroom 2:  $13'8 \times 8'2 (4.17m \times 2.48m)$ Bedroom 3:  $10'10 \times 5'10 (2.29m \times 1.77m)$ Bathroom:  $7'9 \times 5'2 (2.36m \times 1.57m)$ 