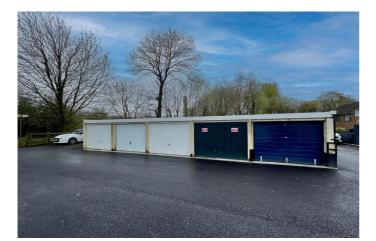

Within a quiet cul-de-sac location, the property is presented to a good standard throughout, with the benefit of gas fired central heating and double glazing.

The townhouse also boasts an additional single garage located on the plot of land to the rear of the property. Parking is available to the rear of the property.