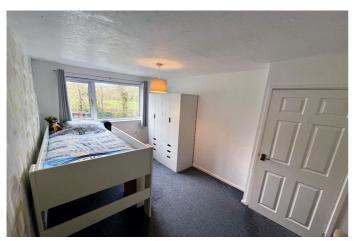

To the first floor, leading from the spacious landing, are three bedrooms and the main family bathroom.

Externally, the property is within a popular residential culde-sac with access to surrounding recreational facilities and lawned front garden area. The rear of the property accommodates a patio garden area leading to parking and the garage.

### ACCOMMODATION:

purchase.

Entrance Hallway: Generous understairs storage: Lounge:  $15'2 \times 10'5 (4.63m \times 3.08m)$ Dining Kitchen:  $16'5 \times 8'6 (5.00m \times 2.58m)$ First floor landing: Bedroom 1:  $11'10 \times 10'1 (3.61m \times 3.08m)$ Bedroom 2:  $13'8 \times 8'2 (4.17m \times 2.48m)$ Bedroom 3:  $10'10 \times 5'10 (2.29m \times 1.77m)$ Bathroom:  $7'9 \times 5'2 (2.36m \times 1.57m)$ 