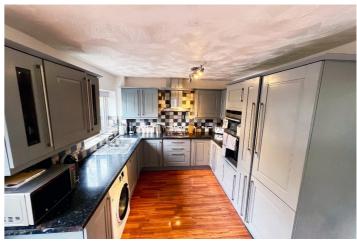

Internally, the accommodation comprises of entrance hallway (with good sized under stairs storage area ideal for small office/storage), lounge with wooden flooring, leading to dining area with patio doors to enclosed rear patio garden. A fully fitted modern kitchen with fitted integral appliances completes the accommodation to the ground floor.

### ACCOMMODATION:

purchase.

Entrance Hallway: Generous understairs storage: Lounge:  $15'2 \times 10'5 (4.63m \times 3.08m)$ Dining Kitchen:  $16'5 \times 8'6 (5.00m \times 2.58m)$ First floor landing: Bedroom 1:  $11'10 \times 10'1 (3.61m \times 3.08m)$ Bedroom 2:  $13'8 \times 8'2 (4.17m \times 2.48m)$ Bedroom 3:  $10'10 \times 5'10 (2.29m \times 1.77m)$ Bathroom:  $7'9 \times 5'2 (2.36m \times 1.57m)$ 