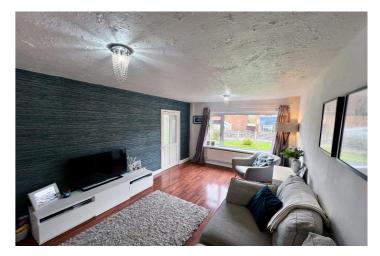

Internally, the accommodation comprises of entrance hallway (with good sized under stairs storage area ideal for small office/storage), lounge with wooden flooring, leading to dining area with patio doors to enclosed rear patio garden. A fully fitted modern kitchen with fitted integral appliances completes the accommodation to the ground floor.

### ACCOMMODATION:

purchase.

Entrance Hallway: Generous understairs storage: Lounge:  $15'2 \times 10'5 (4.63m \times 3.08m)$ Dining Kitchen:  $16'5 \times 8'6 (5.00m \times 2.58m)$ First floor landing: Bedroom 1:  $11'10 \times 10'1 (3.61m \times 3.08m)$ Bedroom 2:  $13'8 \times 8'2 (4.17m \times 2.48m)$ Bedroom 3:  $10'10 \times 5'10 (2.29m \times 1.77m)$ Bathroom:  $7'9 \times 5'2 (2.36m \times 1.57m)$ 