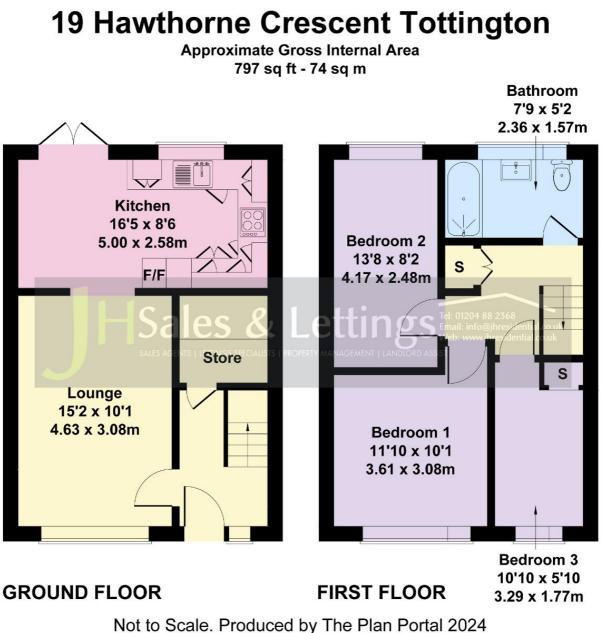

Internally, the accommodation comprises of entrance hallway (with good sized under stairs storage area ideal for small office/storage), lounge with wooden flooring, leading to dining area with patio doors to enclosed rear patio garden. A fully fitted modern kitchen with fitted integral appliances completes the accommodation to the ground floor.

To the first floor, leading from the spacious landing, are three bedrooms and the main family bathroom.

Externally, the property is within a popular residential culde-sac with access to surrounding recreational facilities and lawned front garden area. The rear of the property accommodates a patio garden area leading to parking and the garage.

### ACCOMMODATION:

purchase.

Entrance Hallway: Generous understairs storage: Lounge:  $15'2 \times 10'5 (4.63m \times 3.08m)$ Dining Kitchen:  $16'5 \times 8'6 (5.00m \times 2.58m)$ First floor landing: Bedroom 1:  $11'10 \times 10'1 (3.61m \times 3.08m)$ Bedroom 2:  $13'8 \times 8'2 (4.17m \times 2.48m)$ Bedroom 3:  $10'10 \times 5'10 (2.29m \times 1.77m)$ Bathroom:  $7'9 \times 5'2 (2.36m \times 1.57m)$ 