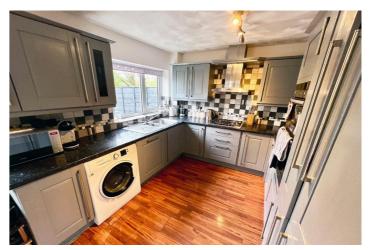

Internally, the accommodation comprises of entrance hallway (with good sized under stairs storage area ideal for small office/storage), lounge with wooden flooring, leading to dining area with patio doors to enclosed rear patio garden. A fully fitted modern kitchen with fitted integral appliances completes the accommodation to the ground floor.

### ACCOMMODATION:

purchase.

Entrance Hallway: Generous understairs storage: Lounge:  $15'2 \times 10'5 (4.63m \times 3.08m)$ Dining Kitchen:  $16'5 \times 8'6 (5.00m \times 2.58m)$ First floor landing: Bedroom 1:  $11'10 \times 10'1 (3.61m \times 3.08m)$ Bedroom 2:  $13'8 \times 8'2 (4.17m \times 2.48m)$ Bedroom 3:  $10'10 \times 5'10 (2.29m \times 1.77m)$ Bathroom:  $7'9 \times 5'2 (2.36m \times 1.57m)$ 