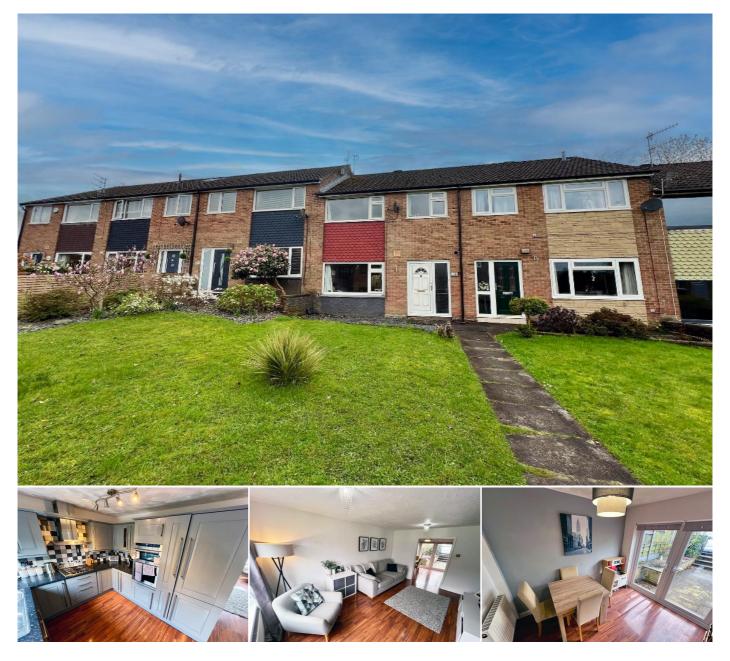

### \*\* A WELL PRESENTED THREE BEDROOM TOWNHOUSE, LOCATED CLOSE TO TOTTINGTON VILLAGE CENTRE \*\*

Offered for sale is three bedroomed modern, well presented mid townhouse. Ideally located with easy access to Tottington village with a host of local amenities, including shopping and eating facilities, the property is adjacent to the popular Kirlees trail, and on the doorstep of the popular rural walks along 'Tottington Lines". Within the catchment area of sought after primary and secondary eduction facilities, the property is sold with no onward chain.

Within a quiet cul-de-sac location, the property is presented to a good standard throughout, with the benefit of gas fired central heating and double glazing.

The townhouse also boasts an additional single garage located on the plot of land to the rear of the property. Parking is available to the rear of the property.

Internally, the accommodation comprises of entrance hallway (with good sized under stairs storage area ideal for small office/storage), lounge with wooden flooring, leading to dining area with patio doors to enclosed rear patio garden. A fully fitted modern kitchen with fitted integral appliances completes the accommodation to the ground floor.

To the first floor, leading from the spacious landing, are three bedrooms and the main family bathroom.

Externally, the property is within a popular residential culde-sac with access to surrounding recreational facilities and lawned front garden area. The rear of the property accommodates a patio garden area leading to parking and the garage.

### ACCOMMODATION:

purchase.

Entrance Hallway: Generous understairs storage: Lounge:  $15'2 \times 10'5 (4.63m \times 3.08m)$ Dining Kitchen:  $16'5 \times 8'6 (5.00m \times 2.58m)$ First floor landing: Bedroom 1:  $11'10 \times 10'1 (3.61m \times 3.08m)$ Bedroom 2:  $13'8 \times 8'2 (4.17m \times 2.48m)$ Bedroom 3:  $10'10 \times 5'10 (2.29m \times 1.77m)$ Bathroom:  $7'9 \times 5'2 (2.36m \times 1.57m)$ 