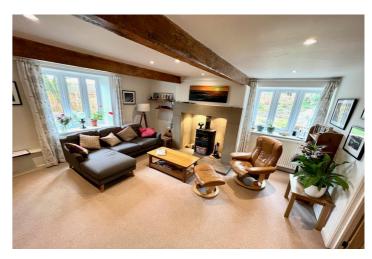

An entrance porch leads to a large family lounge with an impressive feature stone fireplace with wood burner fire and original beamed ceiling. From the lounge, enter the stunning and spacious open plan kitchen, dining area and second sitting room with natural light flooding throughout from the large picture window and skylight. Modern kitchen units and feature stone walls compliment the space. A fabulous entertaining area.