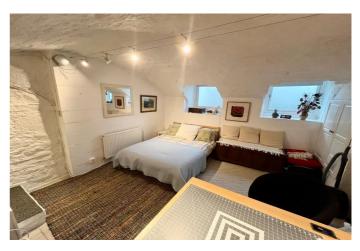

The cellar has been spectacularly converted, maintaining original features, and flooded with natural light from two windows to the front elevation. This room needs to be viewed to truly appreciate the finish and could be used in many ways. A real addition to the property.