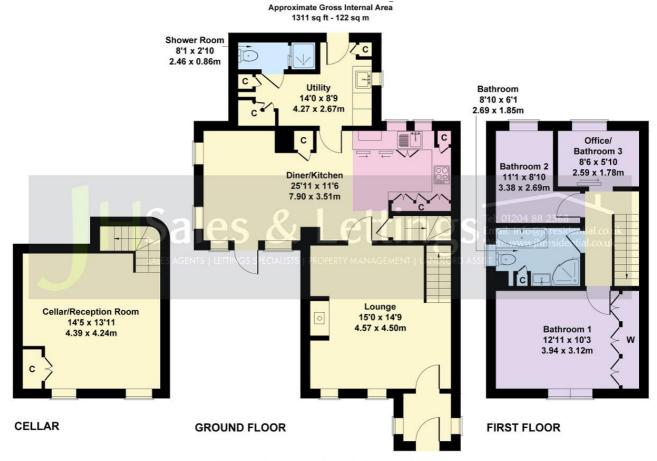

aded double glazing is installed.

The vendors inform us that the property is Leasehold with the grounds being Freehold.

To appreciate the quality, location and plot that the property offers, viewing is an absolute must and is now invited through contact with our Tottington office on 01204 88 2368.

### Fixtures and Fittings

All fixtures and fittings to the property are by negotiation. The appliances and fittings have NOT been seen in working condition. The Agents are not competent to assess these areas. Interested parties are recommended to seek independent advice before committing themselves to purchase. Prospective purchases are advised to seek legal assistance to clarify the tenure, any boundaries or right of way prior to exchange of contracts.









































Not to Scale. Produced by The Plan Portal 2023 For Illustrative Purposes Only.

#### Energy Efficiency