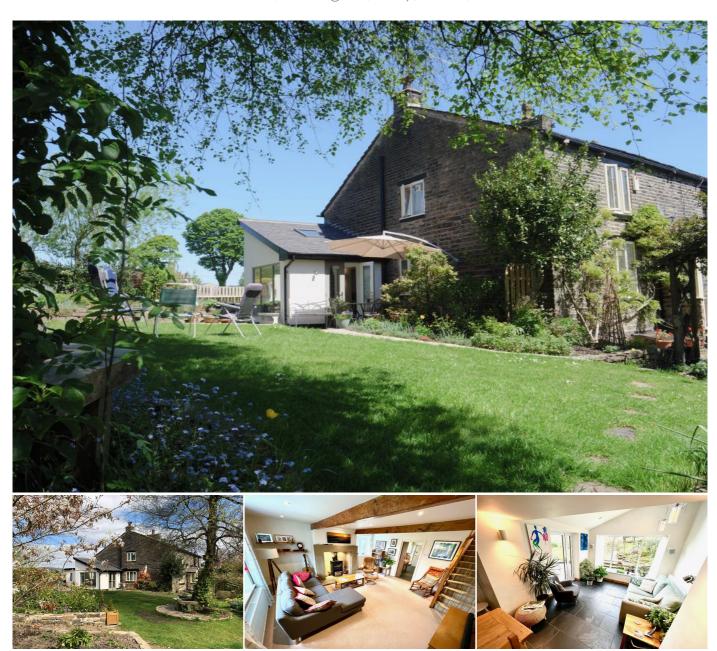

### Description

\*\* AN ABSOLUTELY STUNNING SEMI-DETACHED STONE COTTAGE. LOCATED IN THIS SEMI-RURAL LOCATION WITH UNRIVALLED COUNTRYSIDE VIEWS AND A FANTASTIC LANDSCAPED GARDEN. THIS MUST BE VIEWED! \*\*

Truly immaculate! The property exudes peace and tranquillity.

This stone built semi-detached cottage is an absolute credit to its current owners. With a contemporary and immaculately presented interior, the generous and extended accommodation provides family living accommodation at its absolute best.

Cann Street enjoys an unrivalled position within the local countryside. With stunning views from the rear and side elevation, the cottage is situated within easy reach of the local villages of Tottington, Greenmount and Ramsbottom. A modern, contemporary interior retains many of the properties original features which have been sympathetically extended and improved by its current owners.

In addition to the stunning interior and a truly magnificent feature of the property, the exterior gardens and land enhance the overall feel of countryside living. Designed and maintained to superb standard by its proud owners, the large garden area is sumptuously planted with established trees, bush, flower borders and vegetable patch. A wildlife pond compliments the garden and there are various outbuildings and a greenhouse on the land. The current owners advise us that it is a pleasure to view the local wildlife which often cross the borders of the property.