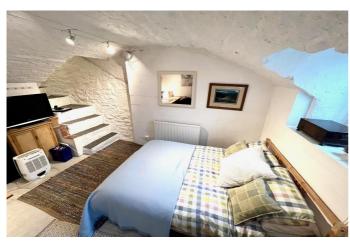

The cellar has been spectacularly converted, maintaining original features, and flooded with natural light from two windows to the front elevation. This room needs to be viewed to truly appreciate the finish and could be used in many ways. A real addition to the property.