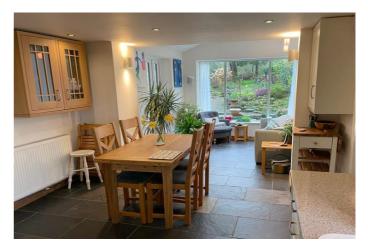

An entrance porch leads to a large family lounge with an impressive feature stone fireplace with wood burner fire and original beamed ceiling. From the lounge, enter the stunning and spacious open plan kitchen, dining area and second sitting room with natural light flooding throughout from the large picture window and skylight. Modern kitchen units and feature stone walls compliment the space. A fabulous entertaining area.