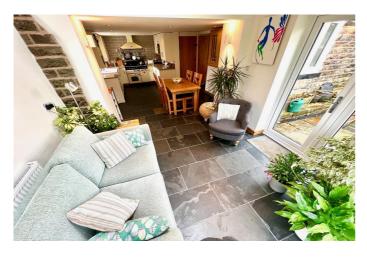

An entrance porch leads to a large family lounge with an impressive feature stone fireplace with wood burner fire and original beamed ceiling. From the lounge, enter the stunning and spacious open plan kitchen, dining area and second sitting room with natural light flooding throughout from the large picture window and skylight. Modern kitchen units and feature stone walls compliment the space. A fabulous entertaining area.