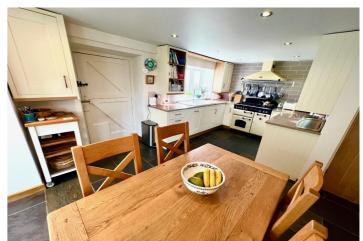

An entrance porch leads to a large family lounge with an impressive feature stone fireplace with wood burner fire and original beamed ceiling. From the lounge, enter the stunning and spacious open plan kitchen, dining area and second sitting room with natural light flooding throughout from the large picture window and skylight. Modern kitchen units and feature stone walls compliment the space. A fabulous entertaining area.