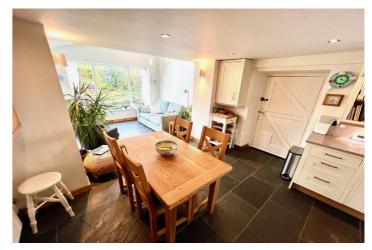

An entrance porch leads to a large family lounge with an impressive feature stone fireplace with wood burner fire and original beamed ceiling. From the lounge, enter the stunning and spacious open plan kitchen, dining area and second sitting room with natural light flooding throughout from the large picture window and skylight. Modern kitchen units and feature stone walls compliment the space. A fabulous entertaining area.