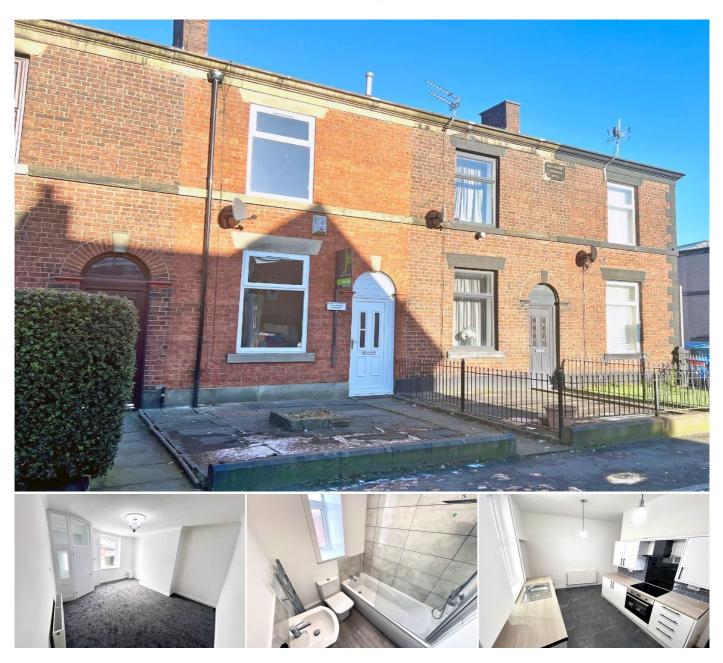

# 2 Bedroom Terraced for Sale - £159,950

Walshaw Road, Elton, Bury, Lancashire, BL8 1LY

#### \*\* A FULLY REFURBISHED MID TERRACED PROPERTY -AN IDEAL FIRST TIME PURCHASE \*\*

We are delighted to offer for sale a newly refurbished mid terrace property, complete with utility room and optional rear parking. An excellent first time purchase in 'turn key' condition.

Presented to a high standard throughout, with new flooring and newly fitted modern kitchen and bathroom, the well proportioned terrace is situated in the popular Elton area area of Tottington.

Ideally located for Bury town centre, its amenities and onward travel links, the property also provides easy access to Tottington village centre, with its restaurants and bars, together with access to local countryside walks and popular local schools within close proximity. The property is sold with the benefit of no onward chain.

To the ground floor, an entrance porch leads to the spacious lounge, in turn, leading to the modern newly fitted kitchen, complimented with integral appliances, contoured worksurfaces and tiling. The kitchen also benefits from two ample storage areas. The adjacent modern utility room provides a perfect space for your laundry appliances. Stairs lead to the first floor landing, where prospective purchasers will find the two well proportioned bedrooms and the newly installed family bathroom with complimentary tiling.

Externally, there is an enclosed and fenced rear yard area, with the option of access for parking via the folding gates. To the front, the property has an easily maintained garden area.

The property has a council tax band of A We are informed that the property is Leasehold. Please contact our offices for details of the Energy Performance Certificate.

### Accommodation:

Entrance Porch: Lounge: 14'7 x 13'1 (4.44 X 4.00M) Kitchen: 13' 6 x 8'6 (4.11 X 2.59M) Utility Room: 7'11 x 5'2 (2.42 x 1.52M) Bedroom 1: 14'9 x 13'3 (4.50 X 4.03M) Bedroom 2: 8'4 x 8' (2.53 x 2.43M) Bathroom: 5'3 x 5' (1.6 x 1.52M)