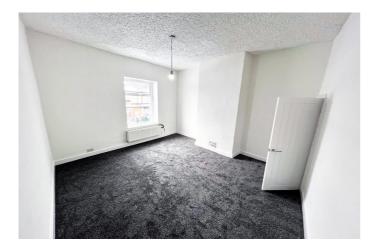

To the ground floor, an entrance porch leads to the spacious lounge, in turn, leading to the modern newly fitted kitchen, complimented with integral appliances, contoured worksurfaces and tiling. The kitchen also benefits from two ample storage areas. The adjacent modern utility room provides a perfect space for your laundry appliances. Stairs lead to the first floor landing, where prospective purchasers will find the two well proportioned bedrooms and the newly installed family bathroom with complimentary tiling.

### Accommodation:

Entrance Porch: Lounge: 14'7 x 13'1 (4.44 X 4.00M) Kitchen: 13' 6 x 8'6 (4.11 X 2.59M) Utility Room: 7'11 x 5'2 (2.42 x 1.52M) Bedroom 1: 14'9 x 13'3 (4.50 X 4.03M) Bedroom 2: 8'4 x 8' (2.53 x 2.43M) Bathroom: 5'3 x 5' (1.6 x 1.52M)