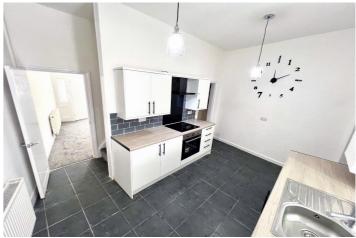

To the ground floor, an entrance porch leads to the spacious lounge, in turn, leading to the modern newly fitted kitchen, complimented with integral appliances, contoured worksurfaces and tiling. The kitchen also benefits from two ample storage areas. The adjacent modern utility room provides a perfect space for your laundry appliances. Stairs lead to the first floor landing, where prospective purchasers will find the two well proportioned bedrooms and the newly installed family bathroom with complimentary tiling.

### Accommodation:

Entrance Porch: Lounge: 14'7 x 13'1 (4.44 X 4.00M) Kitchen: 13' 6 x 8'6 (4.11 X 2.59M) Utility Room: 7'11 x 5'2 (2.42 x 1.52M) Bedroom 1: 14'9 x 13'3 (4.50 X 4.03M) Bedroom 2: 8'4 x 8' (2.53 x 2.43M) Bathroom: 5'3 x 5' (1.6 x 1.52M)