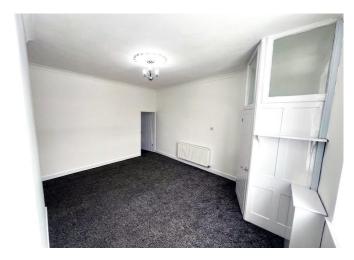

To the ground floor, an entrance porch leads to the spacious lounge, in turn, leading to the modern newly fitted kitchen, complimented with integral appliances, contoured worksurfaces and tiling. The kitchen also benefits from two ample storage areas. The adjacent modern utility room provides a perfect space for your laundry appliances. Stairs lead to the first floor landing, where prospective purchasers will find the two well proportioned bedrooms and the newly installed family bathroom with complimentary tiling.

### Accommodation:

Entrance Porch: Lounge: 14'7 x 13'1 (4.44 X 4.00M) Kitchen: 13' 6 x 8'6 (4.11 X 2.59M) Utility Room: 7'11 x 5'2 (2.42 x 1.52M) Bedroom 1: 14'9 x 13'3 (4.50 X 4.03M) Bedroom 2: 8'4 x 8' (2.53 x 2.43M) Bathroom: 5'3 x 5' (1.6 x 1.52M)