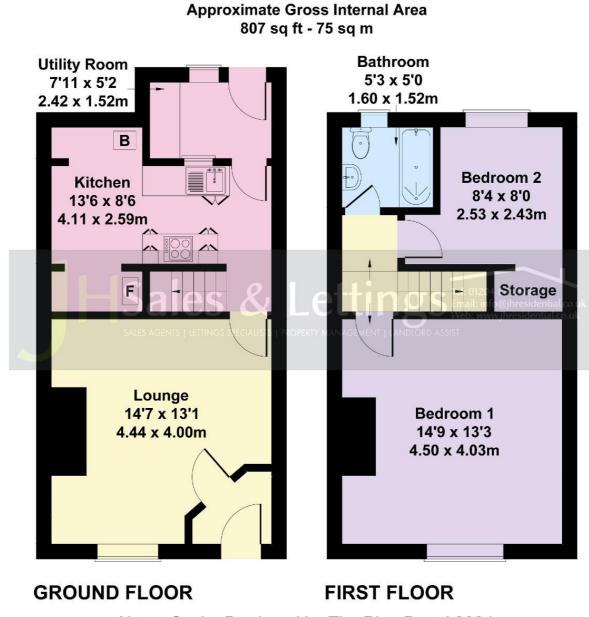

### Accommodation:

Entrance Porch: Lounge: 14'7 x 13'1 (4.44 X 4.00M) Kitchen: 13' 6 x 8'6 (4.11 X 2.59M) Utility Room: 7'11 x 5'2 (2.42 x 1.52M) Bedroom 1: 14'9 x 13'3 (4.50 X 4.03M) Bedroom 2: 8'4 x 8' (2.53 x 2.43M) Bathroom: 5'3 x 5' (1.6 x 1.52M)

JH SALES AND LETTINGS 10 Market Street, Tottington, Bury, Lancs, BL8 4AD Telephone: **01204 882368** Email: **info@jhresidential.co.uk** Website: **www.jhresidential.co.uk** 

Not to Scale. Produced by The Plan Portal 2024 For Illustrative Purposes Only.