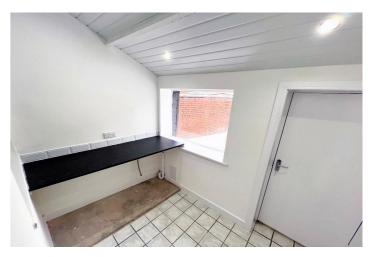

To the ground floor, an entrance porch leads to the spacious lounge, in turn, leading to the modern newly fitted kitchen, complimented with integral appliances, contoured worksurfaces and tiling. The kitchen also benefits from two ample storage areas. The adjacent modern utility room provides a perfect space for your laundry appliances. Stairs lead to the first floor landing, where prospective purchasers will find the two well proportioned bedrooms and the newly installed family bathroom with complimentary tiling.

### Accommodation:

Entrance Porch: Lounge: 14'7 x 13'1 (4.44 X 4.00M) Kitchen: 13' 6 x 8'6 (4.11 X 2.59M) Utility Room: 7'11 x 5'2 (2.42 x 1.52M) Bedroom 1: 14'9 x 13'3 (4.50 X 4.03M) Bedroom 2: 8'4 x 8' (2.53 x 2.43M) Bathroom: 5'3 x 5' (1.6 x 1.52M)