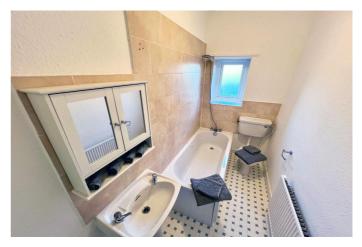

To the ground floor, an entrance porch leads to the spacious lounge with feature fireplace leading to the modern dining kitchen, fitted with a range of cream shaker style modern units complimented by splash back tiling, fitted worksurfaces and integral appliances. Stairs lead to the first floor landing, off which prospective purchasers will find the two well proportioned bedrooms and the family bathroom. The views to the front elevation are stunning from the first floor view point.

#### ACCOMMODATION:

Entrance Porch: Lounge:  $13'10 \times 13'7 (4.21m \times 4.13m)$ Dining Kitchen:  $13'9 \times 7'8 (4.18m \times 2.33m)$ Bedroom 1:  $13'9 \times 9'1 (4.19m \times 3.02m)$ Bedroom 2:  $9'1 \times 7'7 (2.77m \times 2032m)$ Bathroom:  $10'6 \times 3'11 (3.2m 1.2m)$ 