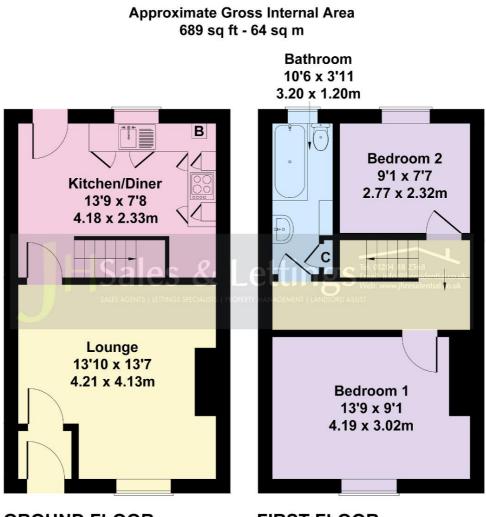

#### ACCOMMODATION:

Entrance Porch: Lounge:  $13'10 \times 13'7 (4.21m \times 4.13m)$ Dining Kitchen:  $13'9 \times 7'8 (4.18m \times 2.33m)$ Bedroom 1:  $13'9 \times 9'1 (4.19m \times 3.02m)$ Bedroom 2:  $9'1 \times 7'7 (2.77m \times 2032m)$ Bathroom:  $10'6 \times 3'11 (3.2m 1.2m)$ 

JH SALES AND LETTINGS 10 Market Street, Tottington, Bury, Lancs, BL8 4AD Telephone: **01204 882368** Email: **info@jhresidential.co.uk** Website: **www.jhresidential.co.uk** 

**GROUND FLOOR** 

**FIRST FLOOR** 

Not to Scale. Produced by The Plan Portal 2023 For Illustrative Purposes Only.