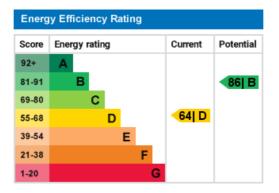

The property has an Energy Performance rating of D. The property has a council tax band of B.

#### **Energy Efficiency**

JH SALES AND LETTINGS 10 Market Street, Tottington, Bury, Lancs, BL8 4AD