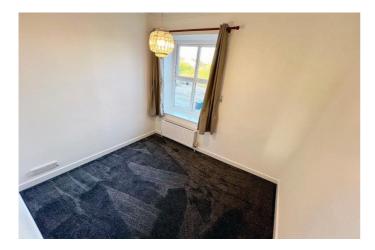

To the ground floor, an entrance porch leads to the spacious lounge with feature fireplace leading to the modern dining kitchen, fitted with a range of cream shaker style modern units complimented by splash back tiling, fitted worksurfaces and integral appliances. Stairs lead to the first floor landing, off which prospective purchasers will find the two well proportioned bedrooms and the family bathroom. The views to the front elevation are stunning from the first floor view point.

#### ACCOMMODATION:

Entrance Porch: Lounge:  $13'10 \times 13'7 (4.21m \times 4.13m)$ Dining Kitchen:  $13'9 \times 7'8 (4.18m \times 2.33m)$ Bedroom 1:  $13'9 \times 9'1 (4.19m \times 3.02m)$ Bedroom 2:  $9'1 \times 7'7 (2.77m \times 2032m)$ Bathroom:  $10'6 \times 3'11 (3.2m 1.2m)$ 