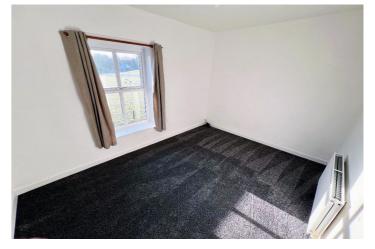

To the ground floor, an entrance porch leads to the spacious lounge with feature fireplace leading to the modern dining kitchen, fitted with a range of cream shaker style modern units complimented by splash back tiling, fitted worksurfaces and integral appliances. Stairs lead to the first floor landing, off which prospective purchasers will find the two well proportioned bedrooms and the family bathroom. The views to the front elevation are stunning from the first floor view point.

#### ACCOMMODATION:

Entrance Porch: Lounge:  $13'10 \times 13'7 (4.21m \times 4.13m)$ Dining Kitchen:  $13'9 \times 7'8 (4.18m \times 2.33m)$ Bedroom 1:  $13'9 \times 9'1 (4.19m \times 3.02m)$ Bedroom 2:  $9'1 \times 7'7 (2.77m \times 2032m)$ Bathroom:  $10'6 \times 3'11 (3.2m 1.2m)$ 