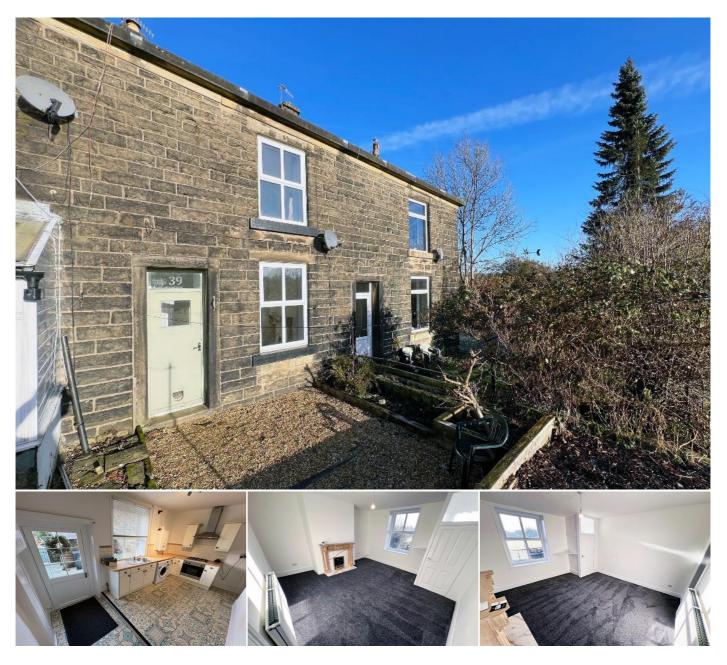

### \*\* A DELIGHTFUL STONE BUILT COTTAGE WITH STUNNING VIEWS TO THE FRONT ELEVATION \*\*

We are delighted to offer for sale this stone built cottage with a stunning open aspect and views over the surrounding countryside from the front elevation.

Having been decorated throughout with new flooring and newly fitted gas combination boiler, the well proportioned stone built cottage is situated in this small select area of Tottington. In a quiet location but with close proximity to all amenities and within a short walk of Tottington village centre, the property is sold with the benefit of no onward chain.

To the ground floor, an entrance porch leads to the spacious lounge with feature fireplace leading to the modern dining kitchen, fitted with a range of cream shaker style modern units complimented by splash back tiling, fitted worksurfaces and integral appliances. Stairs lead to the first floor landing, off which prospective purchasers will find the two well proportioned bedrooms and the family bathroom. The views to the front elevation are stunning from the first floor view point.

Outside, there is a fenced front garden with open aspect together with a pleasant, stone walled rear patio area with storage.

We are advised by our vendor of the following information: The property is LEASEHOLD with the remainder of a 999 year lease.