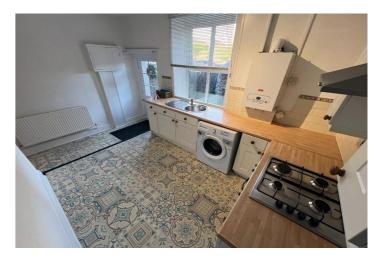

To the ground floor, an entrance porch leads to the spacious lounge with feature fireplace leading to the modern dining kitchen, fitted with a range of cream shaker style modern units complimented by splash back tiling, fitted worksurfaces and integral appliances. Stairs lead to the first floor landing, off which prospective purchasers will find the two well proportioned bedrooms and the family bathroom. The views to the front elevation are stunning from the first floor view point.