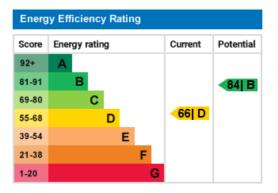

Externally, the property is pavement fronted and has a pleasant and private rear patio garden with seating area. The property is available for immediate viewing with contact to our Tottington office.

ADDITIONAL INFORMATION: EPC Rating - D Council Tax Band - A