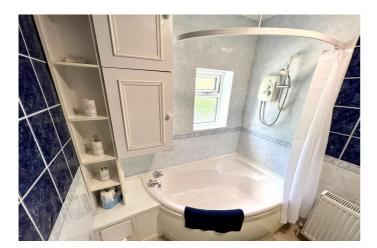

The accommodation briefly comprises to the ground floor, a well proportioned lounge with wooden flooring and feature fireplace with wood burning fire, spacious dining kitchen fitted with a range of wall and base units, stairs to first floor and access to the pleasant rear patio garden. To the first floor, from the landing area, there are two bedrooms (wardrobes to bedroom 2) and a good sized family bathroom.

## Accommodation:

Lounge: 14'3 x 12'9 (4.34 X 3.88M) Dining Kitchen: 14' 3 x 12'4 (4.35 X 3.75M) Bedroom 1: 14'4 x 9'4 (4.36 X 2.84M) Bedroom 2: 10'4 x 7'3 (4.36 X 2.84M) Bathroom: 7'7 X 6'4 (2.30 X 1.93M)