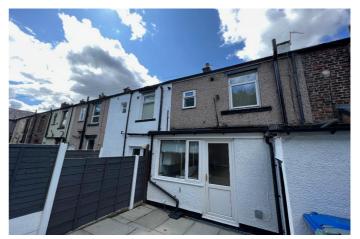

Externally, the property is pavement fronted and has a pleasant and private rear patio garden with seating area. The property is available for immediate viewing with contact to our Tottington office.

ADDITIONAL INFORMATION: EPC Rating - D Council Tax Band - A