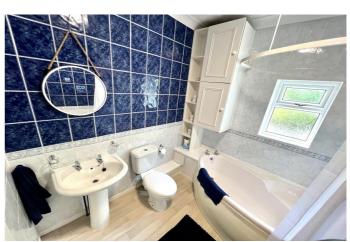

The accommodation briefly comprises to the ground floor, a well proportioned lounge with wooden flooring and feature fireplace with wood burning fire, spacious dining kitchen fitted with a range of wall and base units, stairs to first floor and access to the pleasant rear patio garden. To the first floor, from the landing area, there are two bedrooms (wardrobes to bedroom 2) and a good sized family bathroom.

## Accommodation:

Lounge: 14'3 x 12'9 (4.34 X 3.88M) Dining Kitchen: 14' 3 x 12'4 (4.35 X 3.75M) Bedroom 1: 14'4 x 9'4 (4.36 X 2.84M) Bedroom 2: 10'4 x 7'3 (4.36 X 2.84M) Bathroom: 7'7 X 6'4 (2.30 X 1.93M)