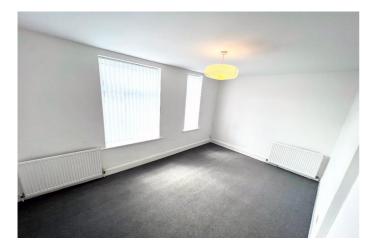

The accommodation briefly comprises to the ground floor, a well proportioned lounge with wooden flooring and feature fireplace with wood burning fire, spacious dining kitchen fitted with a range of wall and base units, stairs to first floor and access to the pleasant rear patio garden. To the first floor, from the landing area, there are two bedrooms (wardrobes to bedroom 2) and a good sized family bathroom.

## Accommodation:

Lounge: 14'3 x 12'9 (4.34 X 3.88M) Dining Kitchen: 14' 3 x 12'4 (4.35 X 3.75M) Bedroom 1: 14'4 x 9'4 (4.36 X 2.84M) Bedroom 2: 10'4 x 7'3 (4.36 X 2.84M) Bathroom: 7'7 X 6'4 (2.30 X 1.93M)