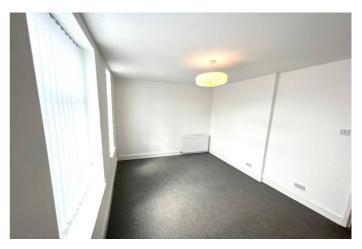

The accommodation briefly comprises to the ground floor, a well proportioned lounge with wooden flooring and feature fireplace with wood burning fire, spacious dining kitchen fitted with a range of wall and base units, stairs to first floor and access to the pleasant rear patio garden. To the first floor, from the landing area, there are two bedrooms (wardrobes to bedroom 2) and a good sized family bathroom.

## Accommodation:

Lounge: 14'3 x 12'9 (4.34 X 3.88M) Dining Kitchen: 14' 3 x 12'4 (4.35 X 3.75M) Bedroom 1: 14'4 x 9'4 (4.36 X 2.84M) Bedroom 2: 10'4 x 7'3 (4.36 X 2.84M) Bathroom: 7'7 X 6'4 (2.30 X 1.93M)