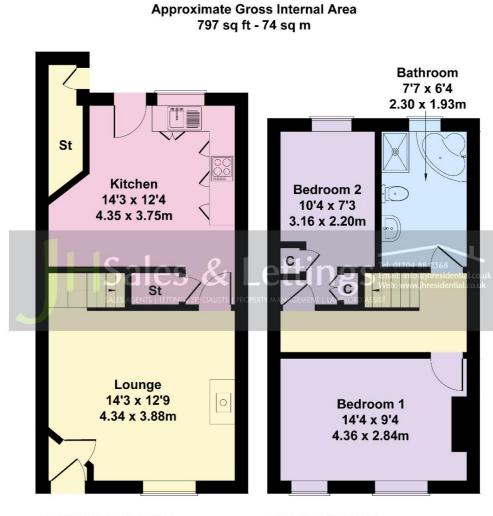

## Accommodation:

Lounge: 14'3 x 12'9 (4.34 X 3.88M) Dining Kitchen: 14' 3 x 12'4 (4.35 X 3.75M) Bedroom 1: 14'4 x 9'4 (4.36 X 2.84M) Bedroom 2: 10'4 x 7'3 (4.36 X 2.84M) Bathroom: 7'7 X 6'4 (2.30 X 1.93M)

Telephone: **01204 882368** Email: **info@jhresidential.co.uk** Website: **www.jhresidential.co.uk** 

**GROUND FLOOR** 

**FIRST FLOOR** 

Not to Scale. Produced by The Plan Portal 2023 For Illustrative Purposes Only.