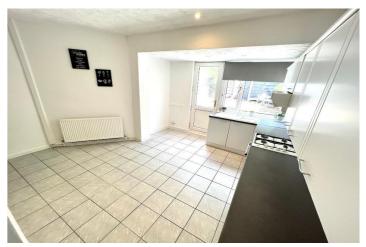

The accommodation briefly comprises to the ground floor, a well proportioned lounge with wooden flooring and feature fireplace with wood burning fire, spacious dining kitchen fitted with a range of wall and base units, stairs to first floor and access to the pleasant rear patio garden. To the first floor, from the landing area, there are two bedrooms (wardrobes to bedroom 2) and a good sized family bathroom.