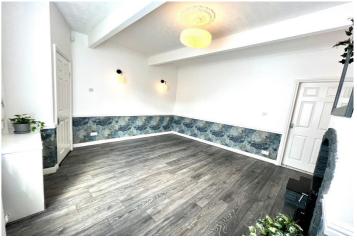

The accommodation briefly comprises to the ground floor, a well proportioned lounge with wooden flooring and feature fireplace with wood burning fire, spacious dining kitchen fitted with a range of wall and base units, stairs to first floor and access to the pleasant rear patio garden. To the first floor, from the landing area, there are two bedrooms (wardrobes to bedroom 2) and a good sized family bathroom.