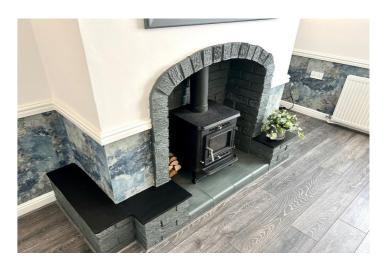

The accommodation briefly comprises to the ground floor, a well proportioned lounge with wooden flooring and feature fireplace with wood burning fire, spacious dining kitchen fitted with a range of wall and base units, stairs to first floor and access to the pleasant rear patio garden. To the first floor, from the landing area, there are two bedrooms (wardrobes to bedroom 2) and a good sized family bathroom.