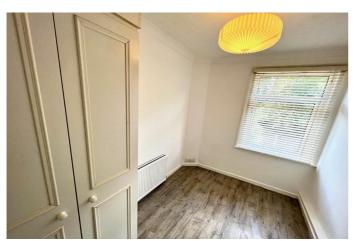

The accommodation briefly comprises to the ground floor, a well proportioned lounge with wooden flooring and feature fireplace with wood burning fire, spacious dining kitchen fitted with a range of wall and base units, stairs to first floor and access to the pleasant rear patio garden. To the first floor, from the landing area, there are two bedrooms (wardrobes to bedroom 2) and a good sized family bathroom.

## Accommodation:

Lounge: 14'3 x 12'9 (4.34 X 3.88M) Dining Kitchen: 14' 3 x 12'4 (4.35 X 3.75M) Bedroom 1: 14'4 x 9'4 (4.36 X 2.84M) Bedroom 2: 10'4 x 7'3 (4.36 X 2.84M) Bathroom: 7'7 X 6'4 (2.30 X 1.93M)