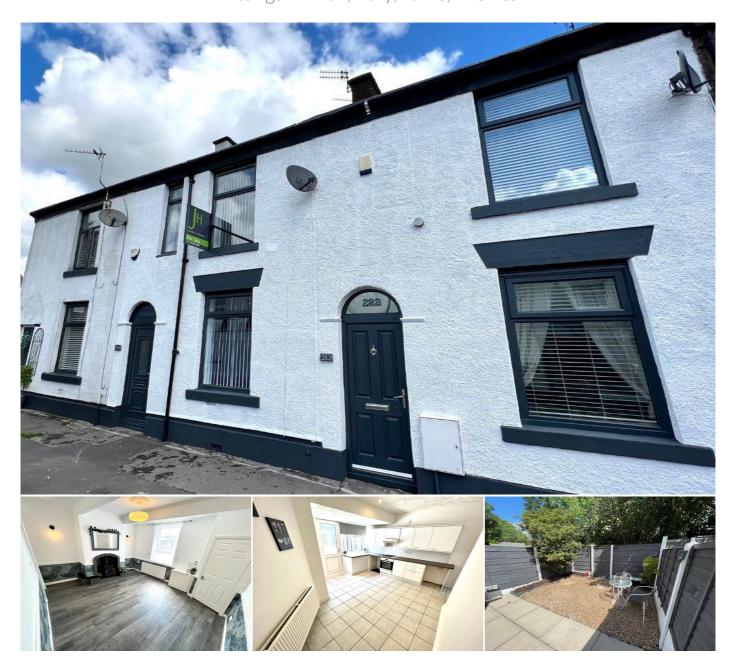

# \*\* TWO BEDROOMED MID TERRACED INVESTMENT PROPERTY. \*\*

JH Sales and Lettings are delighted to receive instructions to offer for sale this well proportioned mid terraced property. Recently decorated throughout and with the addition of new external decoration, the property offers further scope for improvement. The property offers an ideal investment with further development needed.

Light and airy and located within a convenient and popular location with easy access to local amenities and with public transport links in the immediate vicinity, the property is offered to the market with vacant possession and no onward chain.

The accommodation briefly comprises to the ground floor, a well proportioned lounge with wooden flooring and feature fireplace with wood burning fire, spacious dining kitchen fitted with a range of wall and base units, stairs to first floor and access to the pleasant rear patio garden. To the first floor, from the landing area, there are two bedrooms (wardrobes to bedroom 2) and a good sized family bathroom.

Externally, the property is pavement fronted and has a pleasant and private rear patio garden with seating area. The property is available for immediate viewing with contact to our Tottington office.

ADDITIONAL INFORMATION: EPC Rating - D Council Tax Band - A