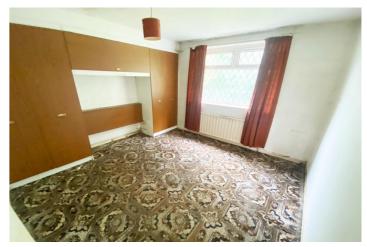

The property offers a block paved driveway with a single garage to the side, front and rear gardens and a back porch over looking the garden. Internally, the accommodation comprises of a large lounge, three double bedrooms, a spacious kitchen and a good sized bathroom. Viewing of the property is essential.

Council Tax band: D

Tenure: We are informed by our vendor that the property is Freehold

Accommodation:

Kitchen: 11'9 x 9'6 (3.57 x 2.90m)

Lounge/Diner:  $18'8 \times 11'5 (5.70 \times 3.47m)$ Bedroom 1:  $11'9 \times 11'6 (3.58 \times 3.50m)$ Bedroom 2:  $15'1 \times 9'0 (4.60 \times 2.74m)$ Bedroom 3:  $9'5 \times 8'1 (2.86 \times 2.46m)$ Bathroom:  $5'4 \times 8'1 (1.65 \times 2.47m)$ 