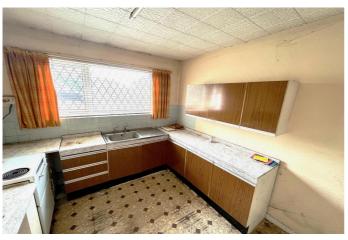

The property offers a block paved driveway with a single garage to the side, front and rear gardens and a back porch over looking the garden. Internally, the accommodation comprises of a large lounge, three double bedrooms, a spacious kitchen and a good sized bathroom. Viewing of the property is essential.

Council Tax band: D

Tenure: We are informed by our vendor that the property is Freehold

Accommodation:

Kitchen: 11'9 x 9'6 (3.57 x 2.90m)

Lounge/Diner:  $18'8 \times 11'5 (5.70 \times 3.47m)$ Bedroom 1:  $11'9 \times 11'6 (3.58 \times 3.50m)$ Bedroom 2:  $15'1 \times 9'0 (4.60 \times 2.74m)$ Bedroom 3:  $9'5 \times 8'1 (2.86 \times 2.46m)$ Bathroom:  $5'4 \times 8'1 (1.65 \times 2.47m)$ 