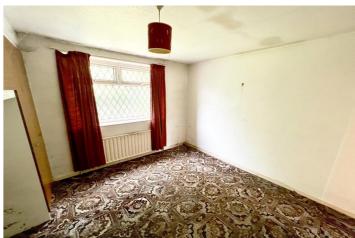

The property offers a block paved driveway with a single garage to the side, front and rear gardens and a back porch over looking the garden. Internally, the accommodation comprises of a large lounge, three double bedrooms, a spacious kitchen and a good sized bathroom. Viewing of the property is essential.

Council Tax band: D

Tenure: We are informed by our vendor that the property is Freehold

Accommodation:

Kitchen: 11'9 x 9'6 (3.57 x 2.90m)

Lounge/Diner:  $18'8 \times 11'5 (5.70 \times 3.47m)$ Bedroom 1:  $11'9 \times 11'6 (3.58 \times 3.50m)$ Bedroom 2:  $15'1 \times 9'0 (4.60 \times 2.74m)$ Bedroom 3:  $9'5 \times 8'1 (2.86 \times 2.46m)$ Bathroom:  $5'4 \times 8'1 (1.65 \times 2.47m)$ 