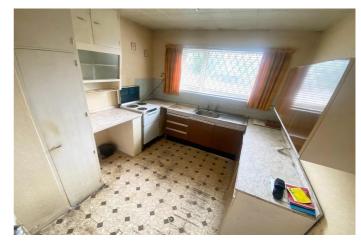

The property offers a block paved driveway with a single garage to the side, front and rear gardens and a back porch over looking the garden. Internally, the accommodation comprises of a large lounge, three double bedrooms, a spacious kitchen and a good sized bathroom. Viewing of the property is essential.

Council Tax band: D

Tenure: We are informed by our vendor that the property is Freehold

Accommodation:

Kitchen: 11'9 x 9'6 (3.57 x 2.90m)

Lounge/Diner:  $18'8 \times 11'5 (5.70 \times 3.47m)$ Bedroom 1:  $11'9 \times 11'6 (3.58 \times 3.50m)$ Bedroom 2:  $15'1 \times 9'0 (4.60 \times 2.74m)$ Bedroom 3:  $9'5 \times 8'1 (2.86 \times 2.46m)$ Bathroom:  $5'4 \times 8'1 (1.65 \times 2.47m)$ 