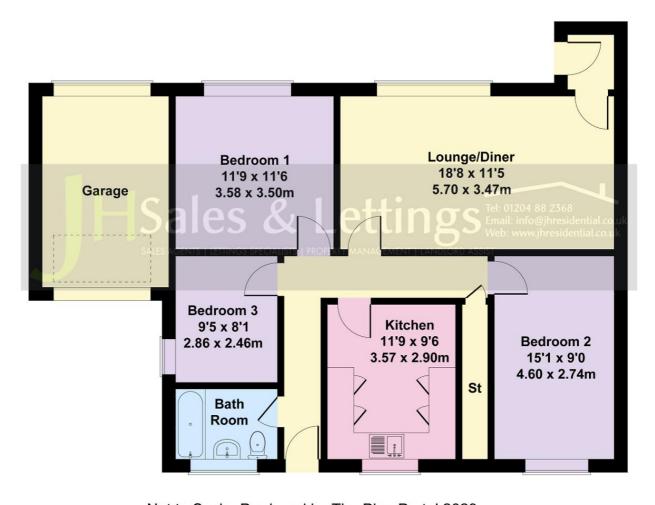

Council Tax band: D

Tenure: We are informed by our vendor that the property is Freehold

Accommodation:

Kitchen: 11'9 x 9'6 (3.57 x 2.90m)

Lounge/Diner:  $18'8 \times 11'5 (5.70 \times 3.47m)$ Bedroom 1:  $11'9 \times 11'6 (3.58 \times 3.50m)$ Bedroom 2:  $15'1 \times 9'0 (4.60 \times 2.74m)$ Bedroom 3:  $9'5 \times 8'1 (2.86 \times 2.46m)$ Bathroom:  $5'4 \times 8'1 (1.65 \times 2.47m)$ 

## 24 Brookside Walk

Approximate Gross Internal Area 1033 sq ft - 96 sq m

Not to Scale. Produced by The Plan Portal 2023 For Illustrative Purposes Only.