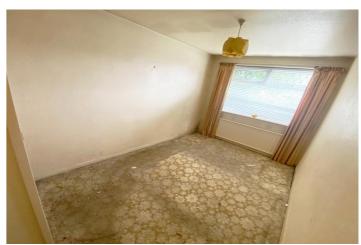

The property offers a block paved driveway with a single garage to the side, front and rear gardens and a back porch over looking the garden. Internally, the accommodation comprises of a large lounge, three double bedrooms, a spacious kitchen and a good sized bathroom. Viewing of the property is essential.

Council Tax band: D

Tenure: We are informed by our vendor that the property is Freehold

Accommodation:

Kitchen: 11'9 x 9'6 (3.57 x 2.90m)

Lounge/Diner:  $18'8 \times 11'5 (5.70 \times 3.47m)$ Bedroom 1:  $11'9 \times 11'6 (3.58 \times 3.50m)$ Bedroom 2:  $15'1 \times 9'0 (4.60 \times 2.74m)$ Bedroom 3:  $9'5 \times 8'1 (2.86 \times 2.46m)$ Bathroom:  $5'4 \times 8'1 (1.65 \times 2.47m)$ 