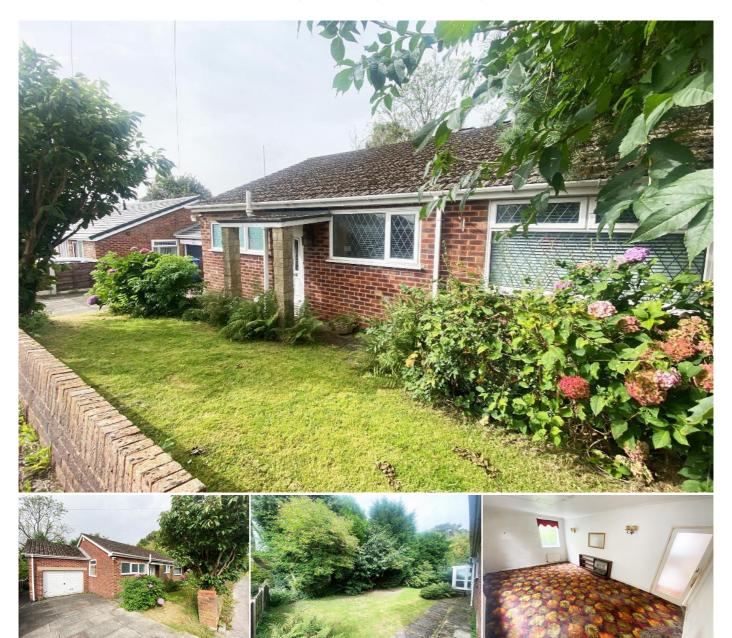

# \*\* FANTASTIC REDEVELOPMENT OPPORTUNITY OF A DETACHED BUNGALOW IN A SOUGHT AFTER AREA \*\*

We are excited to offer for sale this detached bungalow in a sought after area, close to local amneties and ideal access to transport links to Bury town center.

Offering a good sized plot, the property is a fantastic opportunity for a re-development project with a flexible living space. The properties footprint offers scope for various reconfigurations and is an Ideal purchase for a developer or a purchaser looking to downsize with the option to design a property to their specification.

The property offers a block paved driveway with a single garage to the side, front and rear gardens and a back porch over looking the garden. Internally, the accommodation comprises of a large lounge, three double bedrooms, a spacious kitchen and a good sized bathroom. Viewing of the property is essential.

Council Tax band: D

Tenure: We are informed by our vendor that the property is Freehold

Accommodation:

Kitchen: 11'9 x 9'6 (3.57 x 2.90m)

Lounge/Diner:  $18'8 \times 11'5 (5.70 \times 3.47m)$ Bedroom 1:  $11'9 \times 11'6 (3.58 \times 3.50m)$ Bedroom 2:  $15'1 \times 9'0 (4.60 \times 2.74m)$ Bedroom 3:  $9'5 \times 8'1 (2.86 \times 2.46m)$ Bathroom:  $5'4 \times 8'1 (1.65 \times 2.47m)$ 