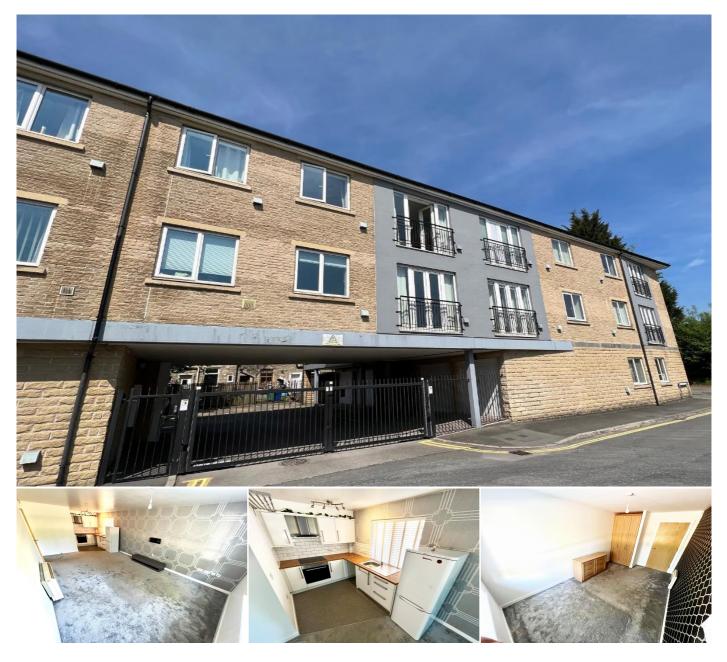

# 1 Bedroom Ground Floor apartment for Sale - £114,950

Garden Court, Ramsbottom, Bury, Lancs, BLO 9FW

#### \*\* A MODERN GROUD FLOOR ONE BEDROOMED APARTMENT IN THE HEART OF RAMSBOTTOM CENTRE\*\*

JH Sales and Lettings are delighted to offer for sale this purpose built, ground floor one bedroomed apartment located within the Garden Court Development in Garden Street, Ramsbottom. The property offers a Ramsbottom village centre location, ideally situated for all local amenities and attractions.

With a modern interior, the accommodation, heated by electric storage and wall heaters, comprises of good sized entrance hallway, open plan lounge/dining/ recently fitted kitchen with appliances, good sized double bedroom with fitted furniture, and three piece white bathroom suite.

The property also benefits from a single garage within the development.

Located within a secure gated development with intercom system access, the property offers secure gated parking. Viewing is invited by arrangement with our Tottington office.