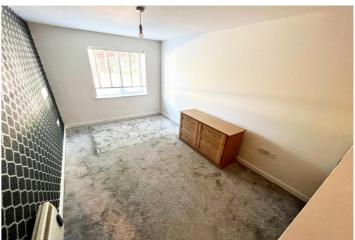

With a modern interior, the accommodation, heated by electric storage and wall heaters, comprises of good sized entrance hallway, open plan lounge/dining/ recently fitted kitchen with appliances, good sized double bedroom with fitted furniture, and three piece white bathroom suite.