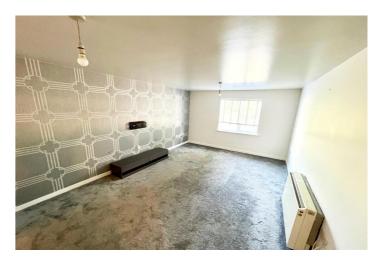

With a modern interior, the accommodation, heated by electric storage and wall heaters, comprises of good sized entrance hallway, open plan lounge/dining/ recently fitted kitchen with appliances, good sized double bedroom with fitted furniture, and three piece white bathroom suite.