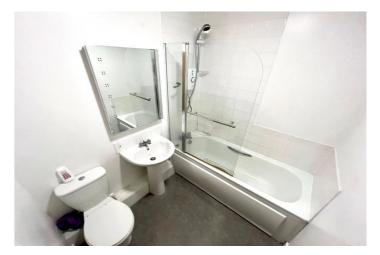

With a modern interior, the accommodation, heated by electric storage and wall heaters, comprises of good sized entrance hallway, open plan lounge/dining/ recently fitted kitchen with appliances, good sized double bedroom with fitted furniture, and three piece white bathroom suite.