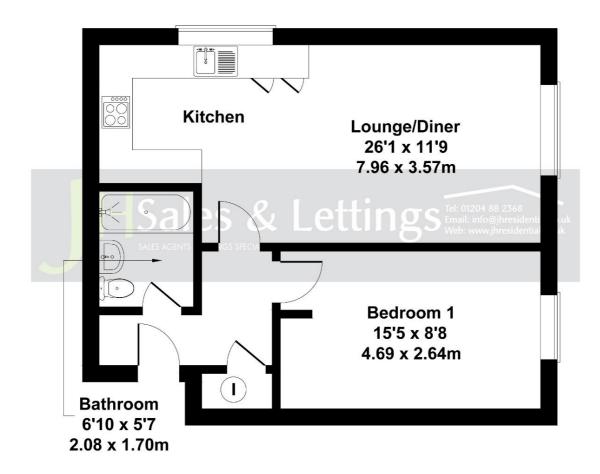

With a modern interior, the accommodation, heated by electric storage and wall heaters, comprises of good sized entrance hallway, open plan lounge/dining/ recently fitted kitchen with appliances, good sized double bedroom with fitted furniture, and three piece white bathroom suite.

We are advised by our vendors of the following:

Council Tax Band: A Tenure: Leasehold Service Charge: £142.06 per month

Accommodation: Entrance Hallway: Lounge/Dining/ Kitchen:  $26'1 \times 11.09 (7.96m \times 3.57m)$ Bedroom 1:  $15'5 \times 8'8 (4.69m \times 2.64m)$ Bathroom:  $6'10 \times 5'7 (2.08m \times 1.7m)$ 

### Approximate Gross Internal Area 549 sq ft - 51 sq m

Not to Scale. Produced by The Plan Portal 2023 For Illustrative Purposes Only.