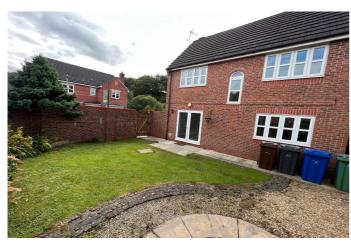

Externally, the property has a private front aspect with no through traffic, and an enclosed, well proportioned rear garden with brick built walled borders. To the rear, the property also benefits from a detached brick built garage and driveway for off road parking.