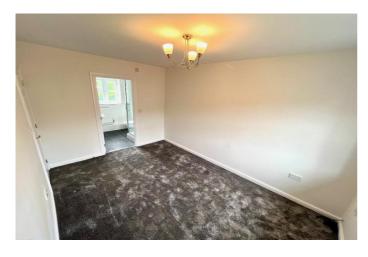

Within a quiet location on the sought after development, and adjacent to local walks, the property is available for immediate viewing and occupation for prospective tenants.

Benefitting from gas fired central heating and double glazing, the accommodation, to the first floor, comprises of entrance hallway leading to downstairs cloakroom, open plan kitchen and dining room with a range of wall and base units, complementary tiling and integral appliances and a bright and airy lounge with stairs to first floor and patio doors overlooking the enclosed, pleasant walled rear garden.