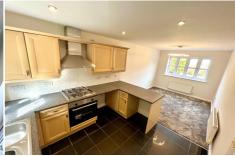

Within a quiet location on the sought after development, and adjacent to local walks, the property is available for immediate viewing and occupation for prospective tenants.

Benefitting from gas fired central heating and double glazing, the accommodation, to the first floor, comprises of entrance hallway leading to downstairs cloakroom, open plan kitchen and dining room with a range of wall and base units, complementary tiling and integral appliances and a bright and airy lounge with stairs to first floor and patio doors overlooking the enclosed, pleasant walled rear garden.