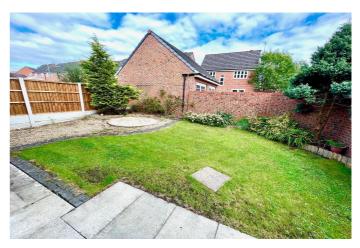

Externally, the property has a private front aspect with no through traffic, and an enclosed, well proportioned rear garden with brick built walled borders. To the rear, the property also benefits from a detached brick built garage and driveway for off road parking.