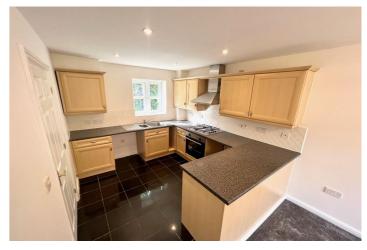

Within a quiet location on the sought after development, and adjacent to local walks, the property is available for immediate viewing and occupation for prospective tenants.

Benefitting from gas fired central heating and double glazing, the accommodation, to the first floor, comprises of entrance hallway leading to downstairs cloakroom, open plan kitchen and dining room with a range of wall and base units, complementary tiling and integral appliances and a bright and airy lounge with stairs to first floor and patio doors overlooking the enclosed, pleasant walled rear garden.