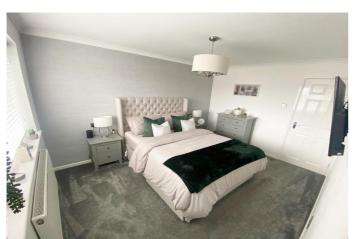

To the first floor, the property benefits from two double bedrooms and modern, fully fitted three piece bathroom suite.

Externally, to the front, the property has a laid to lawn garden area and driveway for off road parking for two cars.

### ACCOMMODATION:

Entrance Hallway: Lounge: 13'2 x 12'11 (3.96m x 3.69m) Dining Kitchen/Family Room: 17'7 x 13'2 (5.18m x 3.96m) Bedroom 1: 12'2 x 9'7 (3.66m x 2.76m) Bedroom 2: 8'7 x 6'5 (2.45m x 1.84m) Bathroom: 6' x 5'5 (1.82m 1.67m)