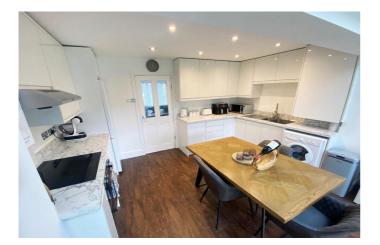

Benefitting from gas fired central heating and double glazing, the accommodation comprises of entrance porch area, good sized lounge with karndean flooring and feature glass staircase, large open plan kitchen/dining room/ family room with a range of high gloss fitted wall and base units, marble effect work surfaces and appliances, family seating area with double patio doors overlooking rear patio area and garden with velux windows and karndean flooring.