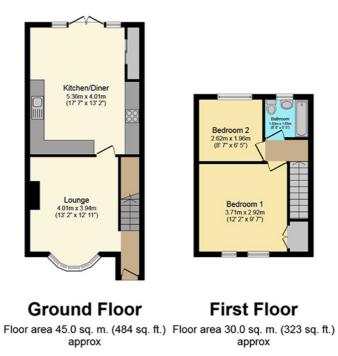

### ACCOMMODATION:

Entrance Hallway: Lounge: 13'2 x 12'11 (3.96m x 3.69m) Dining Kitchen/Family Room: 17'7 x 13'2 (5.18m x 3.96m) Bedroom 1: 12'2 x 9'7 (3.66m x 2.76m) Bedroom 2: 8'7 x 6'5 (2.45m x 1.84m) Bathroom: 6' x 5'5 (1.82m 1.67m)

Total floor area 75.0 sq. m. (807 sq. ft.) approx

This Floor Plan is for illustration purposes only and may not be representative of the property. The position and size of doors, windows and other features are approximate. Unauthorized reproduction prohibited. © PropertyBOX