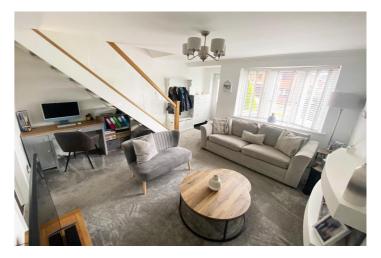

Benefitting from gas fired central heating and double glazing, the accommodation comprises of entrance porch area, good sized lounge with karndean flooring and feature glass staircase, large open plan kitchen/dining room/ family room with a range of high gloss fitted wall and base units, marble effect work surfaces and appliances, family seating area with double patio doors overlooking rear patio area and garden with velux windows and karndean flooring.