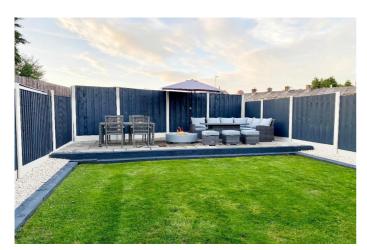

The current owners have created a well proportioned pleasant rear private garden with patio area, lawn area with raised borders and raised flagged and wooden seating area.

We expect interest in the property to be high and would highly recommend internal viewing. This can be arranged through out Tottington office on 01204 88 2368.