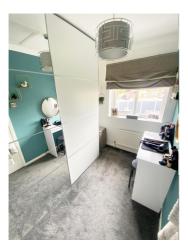

To the first floor, the property benefits from two double bedrooms and modern, fully fitted three piece bathroom suite.

Externally, to the front, the property has a laid to lawn garden area and driveway for off road parking for two cars.

### ACCOMMODATION:

Entrance Hallway: Lounge: 13'2 x 12'11 (3.96m x 3.69m) Dining Kitchen/Family Room: 17'7 x 13'2 (5.18m x 3.96m) Bedroom 1: 12'2 x 9'7 (3.66m x 2.76m) Bedroom 2: 8'7 x 6'5 (2.45m x 1.84m) Bathroom: 6' x 5'5 (1.82m 1.67m)