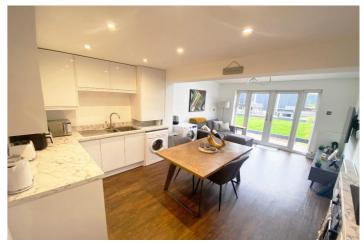

Benefitting from gas fired central heating and double glazing, the accommodation comprises of entrance porch area, good sized lounge with karndean flooring and feature glass staircase, large open plan kitchen/dining room/ family room with a range of high gloss fitted wall and base units, marble effect work surfaces and appliances, family seating area with double patio doors overlooking rear patio area and garden with velux windows and karndean flooring.