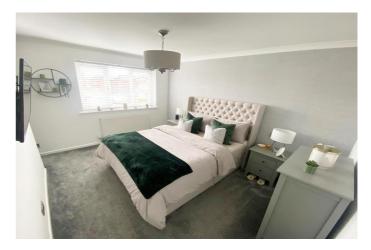

To the first floor, the property benefits from two double bedrooms and modern, fully fitted three piece bathroom suite.

Externally, to the front, the property has a laid to lawn garden area and driveway for off road parking for two cars.

### ACCOMMODATION:

Entrance Hallway: Lounge: 13'2 x 12'11 (3.96m x 3.69m) Dining Kitchen/Family Room: 17'7 x 13'2 (5.18m x 3.96m) Bedroom 1: 12'2 x 9'7 (3.66m x 2.76m) Bedroom 2: 8'7 x 6'5 (2.45m x 1.84m) Bathroom: 6' x 5'5 (1.82m 1.67m)