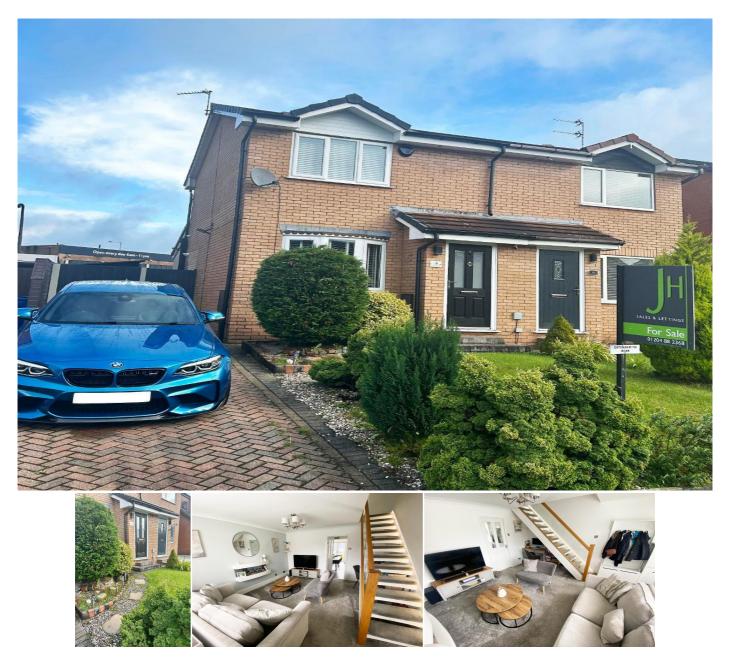

JH Sales and Lettings are delighted to receive instructions to offer for sale this truly immaculately presented extended semi-detached property located on this popular development, close to local amenities and within easy reach of transport links.

Internal viewing of this property is an absolute 'must' to appreciate the time and effort made by the current owners to present the property to the standard it is today. Prospective purchasers will be delighted with the quality, finish and attention to detail that the property provides.

Benefitting from gas fired central heating and double glazing, the accommodation comprises of entrance porch area, good sized lounge with karndean flooring and feature glass staircase, large open plan kitchen/dining room/ family room with a range of high gloss fitted wall and base units, marble effect work surfaces and appliances, family seating area with double patio doors overlooking rear patio area and garden with velux windows and karndean flooring.

To the first floor, the property benefits from two double bedrooms and modern, fully fitted three piece bathroom suite.

Externally, to the front, the property has a laid to lawn garden area and driveway for off road parking for two cars.

The current owners have created a well proportioned pleasant rear private garden with patio area, lawn area with raised borders and raised flagged and wooden seating area.

We expect interest in the property to be high and would highly recommend internal viewing. This can be arranged through out Tottington office on 01204 88 2368.