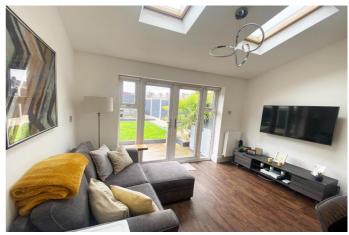

Benefitting from gas fired central heating and double glazing, the accommodation comprises of entrance porch area, good sized lounge with karndean flooring and feature glass staircase, large open plan kitchen/dining room/ family room with a range of high gloss fitted wall and base units, marble effect work surfaces and appliances, family seating area with double patio doors overlooking rear patio area and garden with velux windows and karndean flooring.