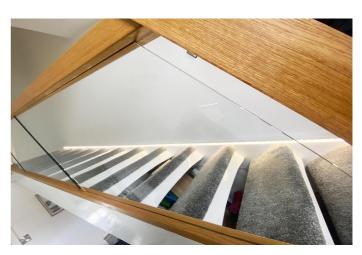

Benefitting from gas fired central heating and double glazing, the accommodation comprises of entrance porch area, good sized lounge with karndean flooring and feature glass staircase, large open plan kitchen/dining room/ family room with a range of high gloss fitted wall and base units, marble effect work surfaces and appliances, family seating area with double patio doors overlooking rear patio area and garden with velux windows and karndean flooring.