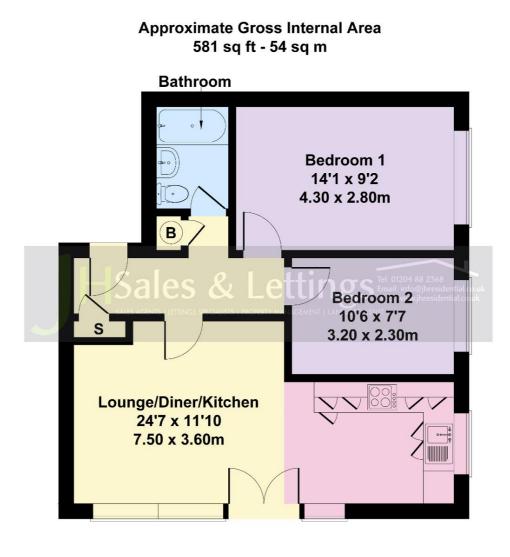

Council Tax Band: B Tenure: Leasehold Service Charge: £142.06 per month Please contact our offices for details of the Energy Performance Certificate

Accommodation:

Entrance Hallway:  $16'6 \times 3' (4.89m \times 0.91m)$ Lounge/Dining/ Kitchen:  $24'1 \times 11.10 (7.33m \times 3.6m)$ Bedroom 1:  $14'1 \times 9'2 (4.3m \times 2.8m)$ Bedroom 2:  $10'6 \times 7'7 (3.2m \times 2.3m)$ Bathroom:  $5'6 \times 5'6 (1.7m \times 1.7m)$ 