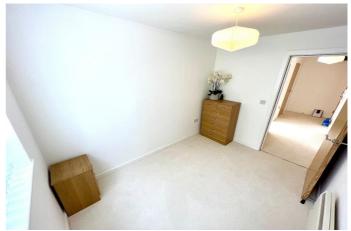

With a modern interior, the accommodation, heated by electric storage and wall heaters, comprises of good sized entrance hallway, open plan lounge/dining/kitchen with Juliette balcony and window providing a dual aspect, fitted modern kitchen with appliances, two double bedrooms and three piece white bathroom suite.