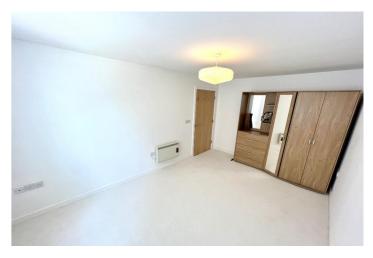

With a modern interior, the accommodation, heated by electric storage and wall heaters, comprises of good sized entrance hallway, open plan lounge/dining/kitchen with Juliette balcony and window providing a dual aspect, fitted modern kitchen with appliances, two double bedrooms and three piece white bathroom suite.

Council Tax Band: B Tenure: Leasehold Service Charge: £142.06 per month Please contact our offices for details of the Energy Performance Certificate

Accommodation:

Entrance Hallway:  $16'6 \times 3' (4.89m \times 0.91m)$ Lounge/Dining/ Kitchen:  $24'1 \times 11.10 (7.33m \times 3.6m)$ Bedroom 1:  $14'1 \times 9'2 (4.3m \times 2.8m)$ Bedroom 2:  $10'6 \times 7'7 (3.2m \times 2.3m)$ Bathroom:  $5'6 \times 5'6 (1.7m \times 1.7m)$ 