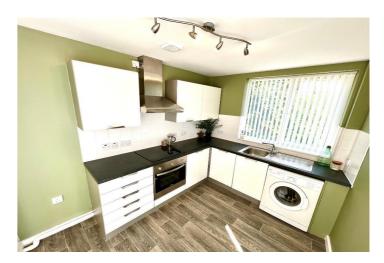

With a modern interior, the accommodation, heated by electric storage and wall heaters, comprises of good sized entrance hallway, open plan lounge/dining/kitchen with Juliette balcony and window providing a dual aspect, fitted modern kitchen with appliances, two double bedrooms and three piece white bathroom suite.