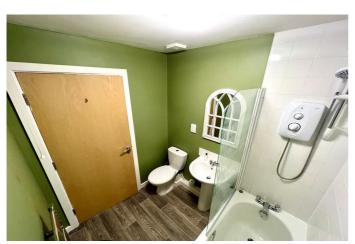

With a modern interior, the accommodation, heated by electric storage and wall heaters, comprises of good sized entrance hallway, open plan lounge/dining/kitchen with Juliette balcony and window providing a dual aspect, fitted modern kitchen with appliances, two double bedrooms and three piece white bathroom suite.