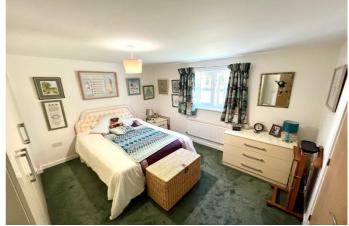

An immaculately presented ground floor apartment, located in a popular residential area close to Brandlesholme Road, Bury. With a modern, superbly presented interior, this spacious ground floor apartment comprises of entrance hallway with storage, spacious lounge/dining area with patio doors overlooking the communal gardens, open plan, modern fitted kitchen with integrated appliances, two bedrooms with en suite shower room to main bedroom and a modern three piece bathroom.

## ACCOMMODATION:

Entrance Hallway: Lounge/Dining/Kitchen:  $18'4 \times 12'2 (5.6 \times 3.7m)$ Bedroom 1:  $11'6 \times 10'6 (3.5 \times 3.2m)$ En suite:  $10'4 \times 3'1 (3.15 \times 0.93m)$ Bedroom 2:  $10'4 \times 8'2 (3.16 \times 2.49m)$ Bathroom:  $8'6 \times 5'1 (3.16 \times 2.49m)$ 