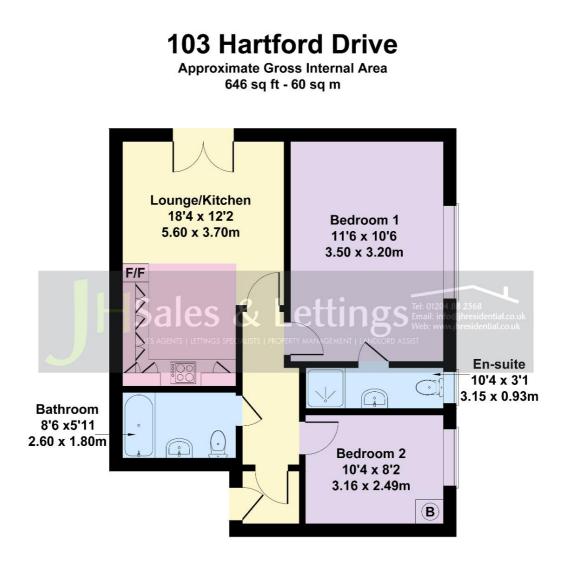

## ACCOMMODATION:

Entrance Hallway: Lounge/Dining/Kitchen:  $18'4 \times 12'2 (5.6 \times 3.7m)$ Bedroom 1:  $11'6 \times 10'6 (3.5 \times 3.2m)$ En suite:  $10'4 \times 3'1 (3.15 \times 0.93m)$ Bedroom 2:  $10'4 \times 8'2 (3.16 \times 2.49m)$ Bathroom:  $8'6 \times 5'1 (3.16 \times 2.49m)$ 

Not to Scale. Produced by The Plan Portal 2023 For Illustrative Purposes Only.