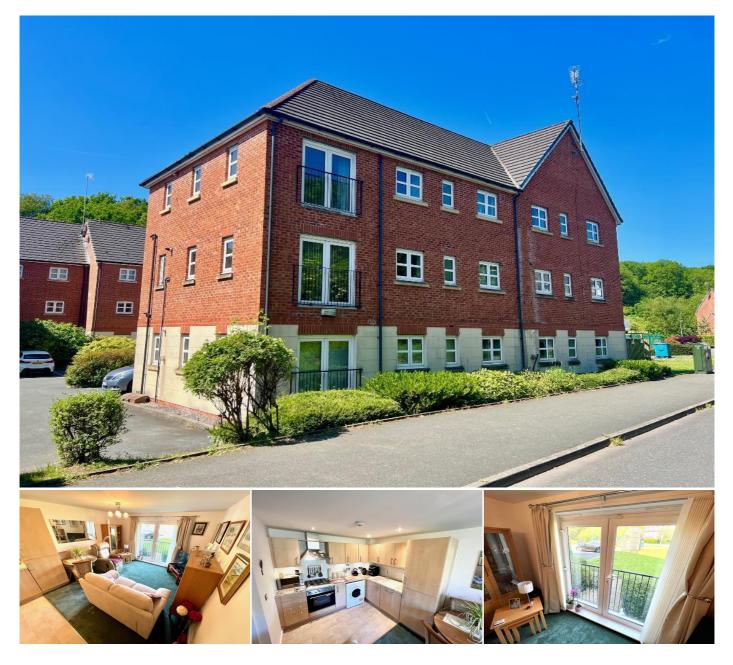

## 2 Bedroom Ground Floor apartment for Sale - £150,000

Hartford Drive, Tottington, Bury, BL8 1WD

## **KEY FEATURES**

• IMMACULATE GROUND FLOOR APARTMENT • SOUGHT AFTER RESIDENTIAL AREA • TWO BEDROOMS • EN SUITE AND MAIN BATHROOM • LOUNGE/DINING WITH PATIO DOORS • MODERN FITTED KITCHEN WITH APPLIANCES • GAS CENTRAL HEATING/DOUBLE GLAZING • ALLOCATED PARKING • WELL PRESENTED THROUGHOUT • VIEWING INVITED \*\* IMMACULATELY PRESENTED TWO BEDROOMED GROUND FLOOR APARTMENT IN SOUGHT AFTER RESIDENTIAL AREA \*\*

An immaculately presented ground floor apartment, located in a popular residential area close to Brandlesholme Road, Bury. With a modern, superbly presented interior, this spacious ground floor apartment comprises of entrance hallway with storage, spacious lounge/dining area with patio doors overlooking the communal gardens, open plan, modern fitted kitchen with integrated appliances, two bedrooms with en suite shower room to main bedroom and a modern three piece bathroom.

With gas fired central heating and double glazing throughout, the property has allocated parking immediately adjacent to the communal entrance. With security intercom entrance to each apartment, the development also benefits from visitor parking, well kept communal gardens and is within easy reach of local walks.