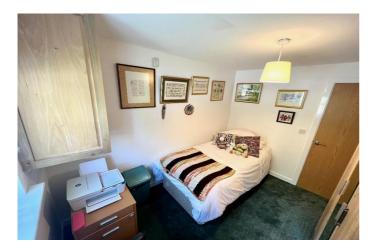

## ACCOMMODATION:

Entrance Hallway: Lounge/Dining/Kitchen:  $18'4 \times 12'2 (5.6 \times 3.7m)$ Bedroom 1:  $11'6 \times 10'6 (3.5 \times 3.2m)$ En suite:  $10'4 \times 3'1 (3.15 \times 0.93m)$ Bedroom 2:  $10'4 \times 8'2 (3.16 \times 2.49m)$ Bathroom:  $8'6 \times 5'1 (3.16 \times 2.49m)$ 