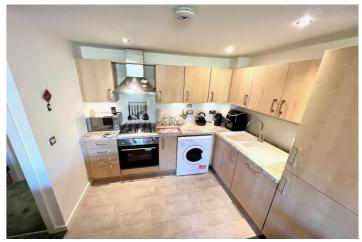

An immaculately presented ground floor apartment, located in a popular residential area close to Brandlesholme Road, Bury. With a modern, superbly presented interior, this spacious ground floor apartment comprises of entrance hallway with storage, spacious lounge/dining area with patio doors overlooking the communal gardens, open plan, modern fitted kitchen with integrated appliances, two bedrooms with en suite shower room to main bedroom and a modern three piece bathroom.

## ACCOMMODATION:

Entrance Hallway: Lounge/Dining/Kitchen:  $18'4 \times 12'2 (5.6 \times 3.7m)$ Bedroom 1:  $11'6 \times 10'6 (3.5 \times 3.2m)$ En suite:  $10'4 \times 3'1 (3.15 \times 0.93m)$ Bedroom 2:  $10'4 \times 8'2 (3.16 \times 2.49m)$ Bathroom:  $8'6 \times 5'1 (3.16 \times 2.49m)$ 