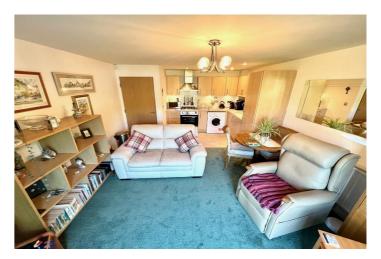

An immaculately presented ground floor apartment, located in a popular residential area close to Brandlesholme Road, Bury. With a modern, superbly presented interior, this spacious ground floor apartment comprises of entrance hallway with storage, spacious lounge/dining area with patio doors overlooking the communal gardens, open plan, modern fitted kitchen with integrated appliances, two bedrooms with en suite shower room to main bedroom and a modern three piece bathroom.

## ACCOMMODATION:

Entrance Hallway: Lounge/Dining/Kitchen:  $18'4 \times 12'2 (5.6 \times 3.7m)$ Bedroom 1:  $11'6 \times 10'6 (3.5 \times 3.2m)$ En suite:  $10'4 \times 3'1 (3.15 \times 0.93m)$ Bedroom 2:  $10'4 \times 8'2 (3.16 \times 2.49m)$ Bathroom:  $8'6 \times 5'1 (3.16 \times 2.49m)$ 