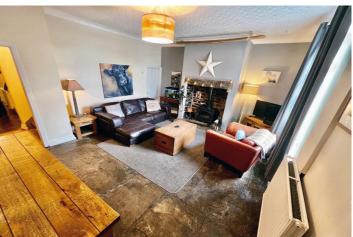

The current owner has presented the property to a contemporary standard throughout and the accommodation offered to purchasers comprises of, to the ground floor, entrance hallway with original York stone flooring leading to two good sized reception rooms. The front reception room benefits from wooden flooring, feature stone fireplace and hearth with dual fuel fire and original coving and cornices. The second rear reception room benefits from original York stone flooring, feature stone fireplace and hearth with dual fuel fire, original wooden clothes airer and understairs storage., The modern kitchen comprises of a range of wall and base units with complimentary tiling and work surfaces, together with integral oven, hob, and extractor. A door leads to the rear enclosed yard area.