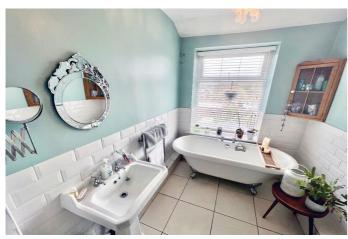

The property affords two good double bedrooms and an additional dressing room. With feature fireplaces to both bedrooms and built in storage to the second bedroom with original wooden doors, the main front bedroom is light and airy. The property has the added benefit of an additional dressing room with exposed stone walls. The main bathroom is light and airy and an inviting space. Of good proportions and tastefully finished, it comprises of a four-piece suite comprising of free-standing roll tap bath, separate shower cubicle, low flush w.c.and pedestal wash hand basin. The room is finished with contemporary decoration and tiling and a tiled floor. Views from the bathroom add to this inviting space.