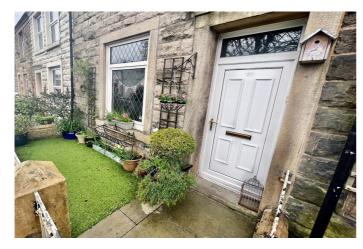

Externally, the property has a well presented small garden area with ample parking both immediately to the outside rear and to Bolton Road West. To the rear, there is a low maintenance, traditionally flagged, rear yard, overlooking the open land. With brick walls, built in storage areas, this is a great multipurpose space with the addition of garden furniture that could be used to unwind at the end of a busy day.