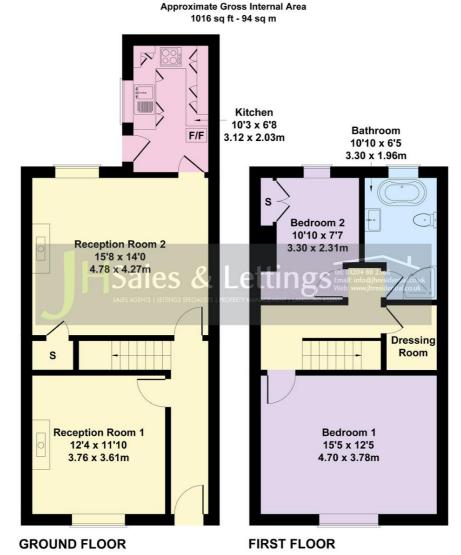

### Fixtures and Fittings

All fixtures and fittings to the property are by negotiation. The appliances and fittings have NOT been seen in working condition. The Agents are not competent to assess these areas. Interested parties are recommended to seek independent advice before committing themselves to purchase. Prospective purchases are advised to seek legal assistance to clarify the tenure, any boundaries or right of way prior to exchange of contracts. The floorplan is provided for guidance only.

Not to Scale. Produced by The Plan Portal 2023 For Illustrative Purposes Only.