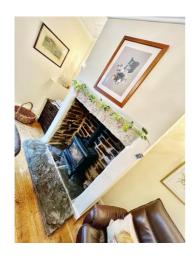

The current owner has presented the property to a contemporary standard throughout and the accommodation offered to purchasers comprises of, to the ground floor, entrance hallway with original York stone flooring leading to two good sized reception rooms. The front reception room benefits from wooden flooring, feature stone fireplace and hearth with dual fuel fire and original coving and cornices. The second rear reception room benefits from original York stone flooring, feature stone fireplace and hearth with dual fuel fire, original wooden clothes airer and understairs storage., The modern kitchen comprises of a range of wall and base units with complimentary tiling and work surfaces, together with integral oven, hob, and extractor. A door leads to the rear enclosed yard area.