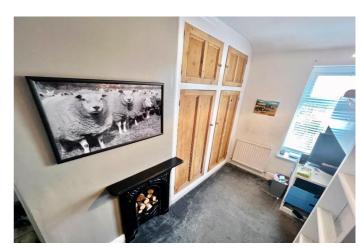

The current owner has presented the property to a contemporary standard throughout and the accommodation offered to purchasers comprises of, to the ground floor, entrance hallway with original York stone flooring leading to two good sized reception rooms. The front reception room benefits from wooden flooring, feature stone fireplace and hearth with dual fuel fire and original coving and cornices. The second rear reception room benefits from original York stone flooring, feature stone fireplace and hearth with dual fuel fire, original wooden clothes airer and understairs storage., The modern kitchen comprises of a range of wall and base units with complimentary tiling and work surfaces, together with integral oven, hob, and extractor. A door leads to the rear enclosed yard area.