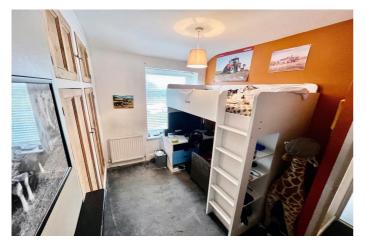

The property affords two good double bedrooms and an additional dressing room. With feature fireplaces to both bedrooms and built in storage to the second bedroom with original wooden doors, the main front bedroom is light and airy. The property has the added benefit of an additional dressing room with exposed stone walls. The main bathroom is light and airy and an inviting space. Of good proportions and tastefully finished, it comprises of a four-piece suite comprising of free-standing roll tap bath, separate shower cubicle, low flush w.c.and pedestal wash hand basin. The room is finished with contemporary decoration and tiling and a tiled floor. Views from the bathroom add to this inviting space.