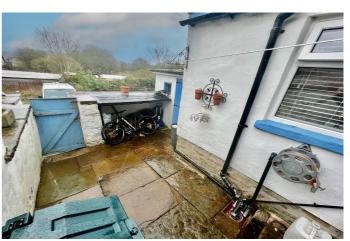

Externally, the property has a well presented small garden area with ample parking both immediately to the outside rear and to Bolton Road West. To the rear, there is a low maintenance, traditionally flagged, rear yard, overlooking the open land. With brick walls, built in storage areas, this is a great multipurpose space with the addition of garden furniture that could be used to unwind at the end of a busy day.