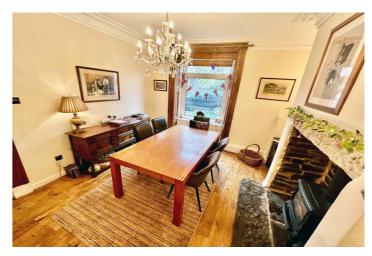

The current owner has presented the property to a contemporary standard throughout and the accommodation offered to purchasers comprises of, to the ground floor, entrance hallway with original York stone flooring leading to two good sized reception rooms. The front reception room benefits from wooden flooring, feature stone fireplace and hearth with dual fuel fire and original coving and cornices. The second rear reception room benefits from original York stone flooring, feature stone fireplace and hearth with dual fuel fire, original wooden clothes airer and understairs storage., The modern kitchen comprises of a range of wall and base units with complimentary tiling and work surfaces, together with integral oven, hob, and extractor. A door leads to the rear enclosed yard area.