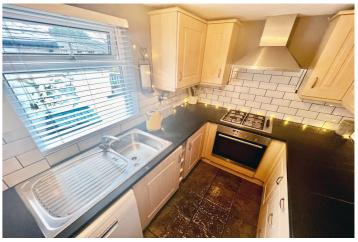

The current owner has presented the property to a contemporary standard throughout and the accommodation offered to purchasers comprises of, to the ground floor, entrance hallway with original York stone flooring leading to two good sized reception rooms. The front reception room benefits from wooden flooring, feature stone fireplace and hearth with dual fuel fire and original coving and cornices. The second rear reception room benefits from original York stone flooring, feature stone fireplace and hearth with dual fuel fire, original wooden clothes airer and understairs storage., The modern kitchen comprises of a range of wall and base units with complimentary tiling and work surfaces, together with integral oven, hob, and extractor. A door leads to the rear enclosed yard area.