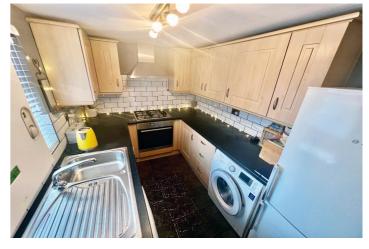

The current owner has presented the property to a contemporary standard throughout and the accommodation offered to purchasers comprises of, to the ground floor, entrance hallway with original York stone flooring leading to two good sized reception rooms. The front reception room benefits from wooden flooring, feature stone fireplace and hearth with dual fuel fire and original coving and cornices. The second rear reception room benefits from original York stone flooring, feature stone fireplace and hearth with dual fuel fire, original wooden clothes airer and understairs storage., The modern kitchen comprises of a range of wall and base units with complimentary tiling and work surfaces, together with integral oven, hob, and extractor. A door leads to the rear enclosed yard area.