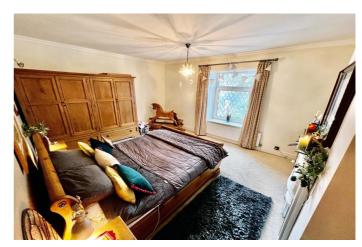

The property affords two good double bedrooms and an additional dressing room. With feature fireplaces to both bedrooms and built in storage to the second bedroom with original wooden doors, the main front bedroom is light and airy. The property has the added benefit of an additional dressing room with exposed stone walls. The main bathroom is light and airy and an inviting space. Of good proportions and tastefully finished, it comprises of a four-piece suite comprising of free-standing roll tap bath, separate shower cubicle, low flush w.c.and pedestal wash hand basin. The room is finished with contemporary decoration and tiling and a tiled floor. Views from the bathroom add to this inviting space.