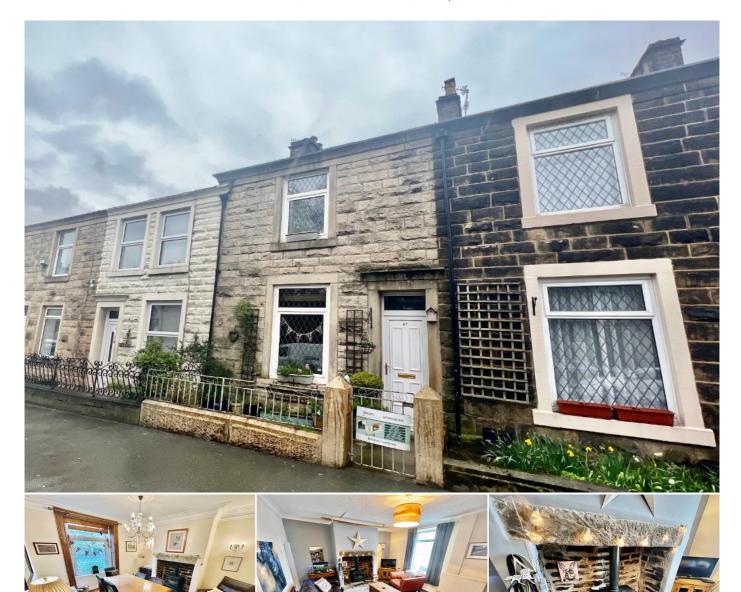

#### Description

\*\* SUPERB STONE TERRACED PROPERTY PRESENTED WITH MODERN INTERIOR AND MANY ORIGINAL FEATURES \*\*

A well presented and well proportioned large stone terraced property boasting many original features. Well positioned for all amenities, eateries, and entertainment that life in Ramsbottom has to offer.

We are delighted to receive instructions from our vendor to offer for sale this well presented stone built terraced property. within walking distance of Ramsbottom village centre. Presented to a great standard, the property also retains many of its original features. This is truly a great buy in a convenient and popular location.

Externally, the property has a well presented small garden area with ample parking both immediately to the outside rear and to Bolton Road West. To the rear, there is a low maintenance, traditionally flagged, rear yard, overlooking the open land. With brick walls, built in storage areas, this is a great multipurpose space with the addition of garden furniture that could be used to unwind at the end of a busy day.