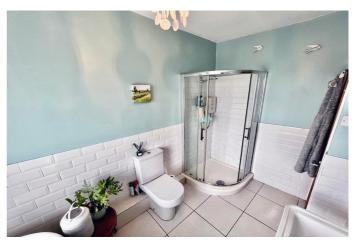

The property affords two good double bedrooms and an additional dressing room. With feature fireplaces to both bedrooms and built in storage to the second bedroom with original wooden doors, the main front bedroom is light and airy. The property has the added benefit of an additional dressing room with exposed stone walls. The main bathroom is light and airy and an inviting space. Of good proportions and tastefully finished, it comprises of a four-piece suite comprising of free-standing roll tap bath, separate shower cubicle, low flush w.c.and pedestal wash hand basin. The room is finished with contemporary decoration and tiling and a tiled floor. Views from the bathroom add to this inviting space.