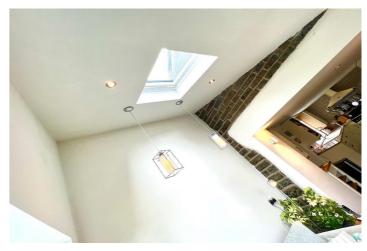

An entrance porch leads to a large family lounge with an impressive feature stone fireplace with wood burner fire and original beamed ceiling. From the lounge, enter the stunning and spacious open plan kitchen, dining area and second sitting room with natural light flooding throughout from the large picture window and skylight. Modern kitchen units and feature stone walls compliment the space. A fabulous entertaining area.