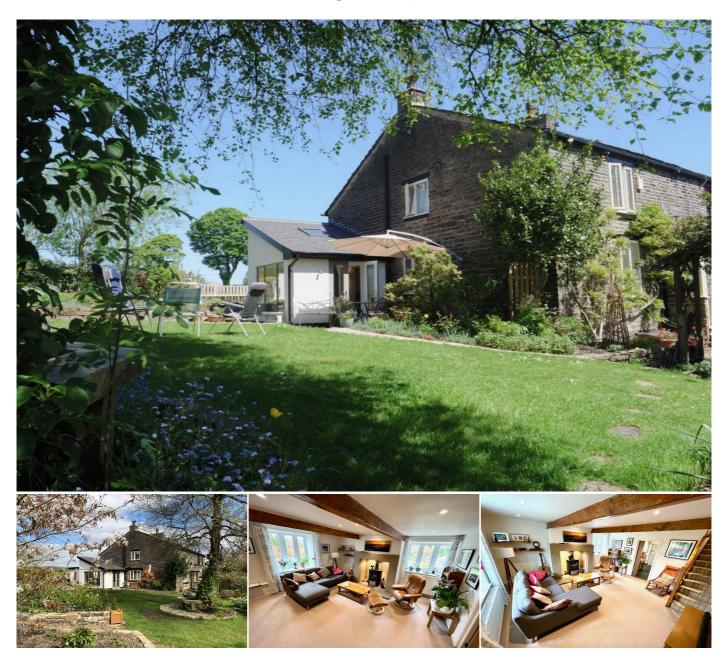

#### Description

\*\* AN ABSOLUTELY STUNNING SEMI-DETACHED STONE COTTAGE. LOCATED IN THIS SEMI-RURAL LOCATION WITH UNRIVALLED COUNTRYSIDE VIEWS AND A FANTASTIC LANDSCAPED GARDEN. THIS MUST BE VIEWED! \*\*

Truly immaculate! The property exudes peace and tranquillity.

This stone built semi-detached cottage is an absolute credit to its current owners. With a contemporary and immaculately presented interior, the generous and extended accommodation provides family living accommodation at its absolute best.

Cann Street enjoys an unrivalled position within the local countryside. With stunning views from the rear and side elevation, the cottage is situated within easy reach of the local villages of Tottington, Greenmount and Ramsbottom. A modern, contemporary interior retains many of the properties original features which have been sympathetically extended and improved by its current owners.

An entrance porch leads to a large family lounge with an impressive feature stone fireplace with wood burner fire and original beamed ceiling. From the lounge, enter the stunning and spacious open plan kitchen, dining area and second sitting room with natural light flooding throughout from the large picture window and skylight. Modern kitchen units and feature stone walls compliment the space. A fabulous entertaining area.

In addition to the stunning interior and a truly magnificent feature of the property, the exterior gardens and land enhance the overall feel of countryside living. Designed and maintained to superb standard by its proud owners, the large garden area is sumptuously planted with established trees, bush, flower borders and vegetable patch. A wildlife pond compliments the garden and there are various outbuildings and a greenhouse on the land. The current owners advise us that it is a pleasure to view the local wildlife which often cross the borders of the property.