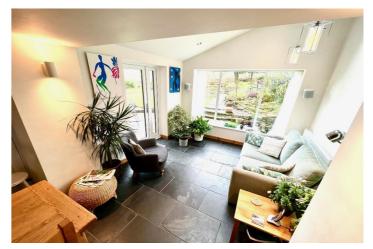

An entrance porch leads to a large family lounge with an impressive feature stone fireplace with wood burner fire and original beamed ceiling. From the lounge, enter the stunning and spacious open plan kitchen, dining area and second sitting room with natural light flooding throughout from the large picture window and skylight. Modern kitchen units and feature stone walls compliment the space. A fabulous entertaining area.