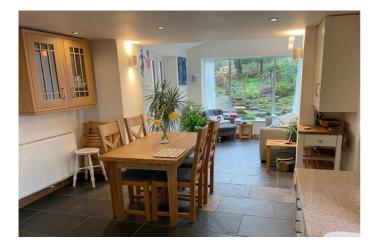

An entrance porch leads to a large family lounge with an impressive feature stone fireplace with wood burner fire and original beamed ceiling. From the lounge, enter the stunning and spacious open plan kitchen, dining area and second sitting room with natural light flooding throughout from the large picture window and skylight. Modern kitchen units and feature stone walls compliment the space. A fabulous entertaining area.