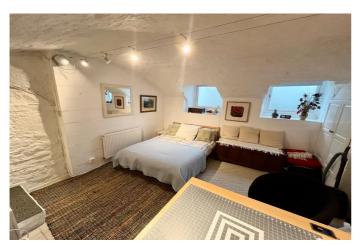

The cellar has been spectacularly converted, maintaining original features, and flooded with natural light from two windows to the front elevation. This room needs to be viewed to truly appreciate the finish and could be used in many ways. A real addition to the property.

A separate, well-proportioned utility room incorporates larder, modern downstairs shower room and has access to the rear elevation.

To the first floor, the property affords three bedrooms with fitted wardobes to the main bedroom. The spacious fourpiece family bathroom completes the first floor accommodation and to be expected given the location, the first floor provides unrivalled views over the surrounding countryside.