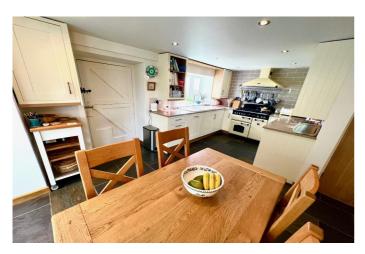

An entrance porch leads to a large family lounge with an impressive feature stone fireplace with wood burner fire and original beamed ceiling. From the lounge, enter the stunning and spacious open plan kitchen, dining area and second sitting room with natural light flooding throughout from the large picture window and skylight. Modern kitchen units and feature stone walls compliment the space. A fabulous entertaining area.