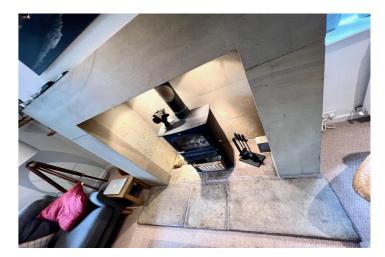

An entrance porch leads to a large family lounge with an impressive feature stone fireplace with wood burner fire and original beamed ceiling. From the lounge, enter the stunning and spacious open plan kitchen, dining area and second sitting room with natural light flooding throughout from the large picture window and skylight. Modern kitchen units and feature stone walls compliment the space. A fabulous entertaining area.