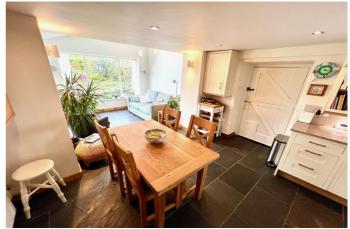

An entrance porch leads to a large family lounge with an impressive feature stone fireplace with wood burner fire and original beamed ceiling. From the lounge, enter the stunning and spacious open plan kitchen, dining area and second sitting room with natural light flooding throughout from the large picture window and skylight. Modern kitchen units and feature stone walls compliment the space. A fabulous entertaining area.