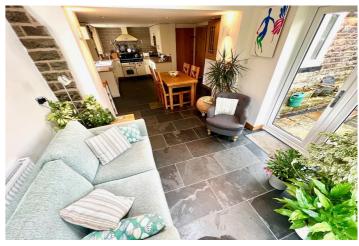

An entrance porch leads to a large family lounge with an impressive feature stone fireplace with wood burner fire and original beamed ceiling. From the lounge, enter the stunning and spacious open plan kitchen, dining area and second sitting room with natural light flooding throughout from the large picture window and skylight. Modern kitchen units and feature stone walls compliment the space. A fabulous entertaining area.

A separate, well-proportioned utility room incorporates larder, modern downstairs shower room and has access to the rear elevation.

To the first floor, the property affords three bedrooms with fitted wardobes to the main bedroom. The spacious fourpiece family bathroom completes the first floor accommodation and to be expected given the location, the first floor provides unrivalled views over the surrounding countryside.