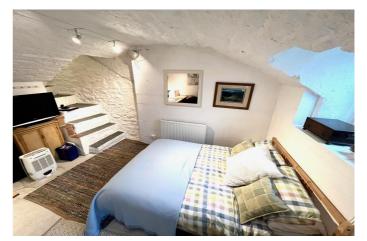

The cellar has been spectacularly converted, maintaining original features, and flooded with natural light from two windows to the front elevation. This room needs to be viewed to truly appreciate the finish and could be used in many ways. A real addition to the property.

A separate, well-proportioned utility room incorporates larder, modern downstairs shower room and has access to the rear elevation.

To the first floor, the property affords three bedrooms with fitted wardobes to the main bedroom. The spacious fourpiece family bathroom completes the first floor accommodation and to be expected given the location, the first floor provides unrivalled views over the surrounding countryside.