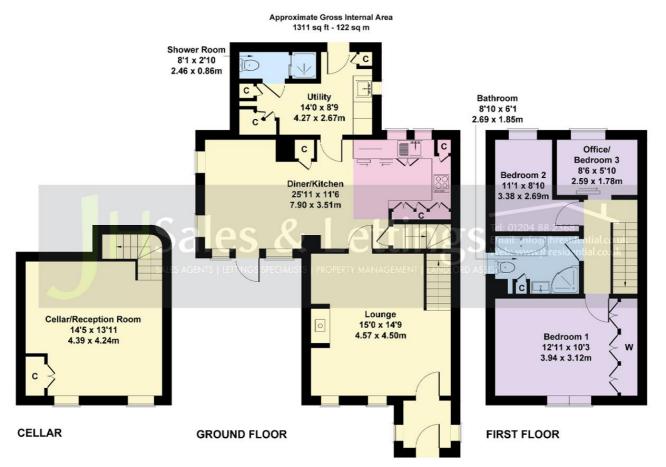

ngton office on 01204 88 2368.

### **Fixtures and Fittings**

All fixtures and fittings to the property are by negotiation. The appliances and fittings have NOT been seen in working condition. The Agents are not competent to assess these areas. Interested parties are recommended to seek independent advice before committing themselves to purchase. Prospective purchases are advised to seek legal assistance to clarify the tenure, any boundaries or right of way prior to exchange of contracts.

















JH SALES AND LETTINGS 10 Market Street, Tottington, Bury, Lancs, BL8 4AD Telephone: **01204 882368** Email: **info@jhresidential.co.uk** Website: **www.jhresidential.co.uk** 

















Telephone: 01204 882368 Email: info@jhresidential.co.uk Website: www.jhresidential.co.uk









Not to Scale. Produced by The Plan Portal 2023 For Illustrative Purposes Only.

#### **Energy Efficiency**