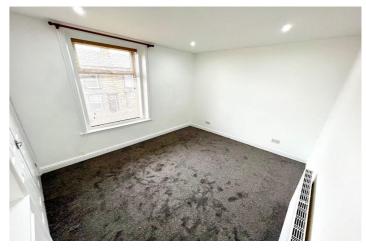

The accommodation offers good sized lounge, fully fitted modern kitchen with appliances, two good sized bedrooms and a modern three piece bathroom. Outside, the property has a small garden area to the front and a well proportioned enclosed rear yard area.

The property has an EPC rating of C. The property has a council tax band of A.

Viewing is strictly arrangement with our offices on 01204 88 2368.

**Entrance Porch** 

Lounge: 14'2 x 13'11 (4.32 x 4.24m) Dining Kitchen: 14'1 x 9'11 (4.29 x 3.02m) Bedroom 1: 12'11 x 10'5 (3.94 x 3.18m) Bedroom 2: 9'1 x 7'2 (2.77 x 2.18m) Bathroom: 13'8 x 4'9 (4.17 x 1.45m)