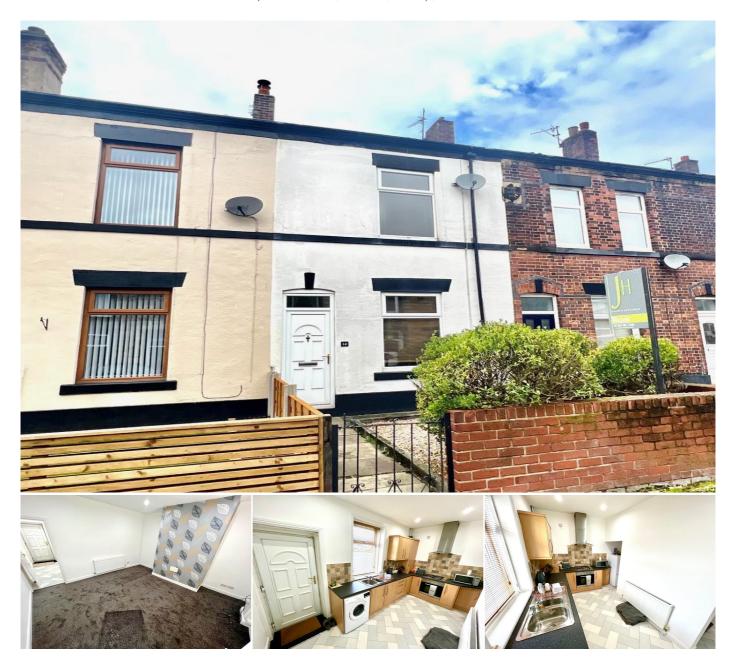

## Description

\*\* A WELL PRESENTED TWO BEDROOMED MID TERRACED PROPERTY LOCATED IN A POPULAR AND CONVENIENT LOCATION. OFFERED TO THE MARKET AS AN LANDLORD INVESTMENT WITH CURRENT TENANT IN SITU\*\*

We are delighted to receive instructions to offer for sale this two bedroomed mid terraced property. The property is offered with a current tenant in situ presenting an ideal opportunity for a landlord investor. The property offers a current yield of approximately 6%,

Located within the popular local area of Elton and within easy reach of local amenities, Bury town centre and the motorway network, the property is an attractive proposition for professional tenants.

The property is presented to a good standard throughout and benefits from gas fired central heating and double glazing. Having been newly decorated internally, the property has recently had the benefit of new flooring throughout.

The accommodation offers good sized lounge, fully fitted modern kitchen with appliances, two good sized bedrooms and a modern three piece bathroom. Outside, the property has a small garden area to the front and a well proportioned enclosed rear yard area.

The property has an EPC rating of C. The property has a council tax band of A.

Viewing is strictly arrangement with our offices on 01204 88 2368.

**Entrance Porch** 

Lounge: 14'2 x 13'11 (4.32 x 4.24m) Dining Kitchen: 14'1 x 9'11 (4.29 x 3.02m) Bedroom 1: 12'11 x 10'5 (3.94 x 3.18m) Bedroom 2: 9'1 x 7'2 (2.77 x 2.18m) Bathroom: 13'8 x 4'9 (4.17 x 1.45m)