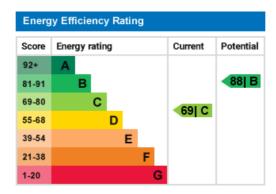

The property has an EPC rating of C. The property has a council tax band of A.

Viewing is strictly arrangement with our offices on 01204 88 2368.

**Entrance Porch** 

Lounge: 14'2 x 13'11 (4.32 x 4.24m) Dining Kitchen: 14'1 x 9'11 (4.29 x 3.02m) Bedroom 1: 12'11 x 10'5 (3.94 x 3.18m) Bedroom 2: 9'1 x 7'2 (2.77 x 2.18m) Bathroom: 13'8 x 4'9 (4.17 x 1.45m)