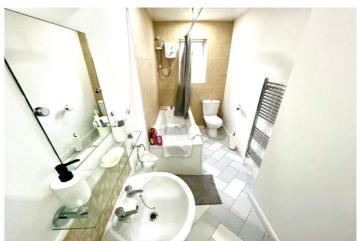

The accommodation offers good sized lounge, fully fitted modern kitchen with appliances, two good sized bedrooms and a modern three piece bathroom. Outside, the property has a small garden area to the front and a well proportioned enclosed rear yard area.

The property has an EPC rating of C. The property has a council tax band of A.

Viewing is strictly arrangement with our offices on 01204 88 2368.

**Entrance Porch** 

Lounge: 14'2 x 13'11 (4.32 x 4.24m) Dining Kitchen: 14'1 x 9'11 (4.29 x 3.02m) Bedroom 1: 12'11 x 10'5 (3.94 x 3.18m) Bedroom 2: 9'1 x 7'2 (2.77 x 2.18m) Bathroom: 13'8 x 4'9 (4.17 x 1.45m)