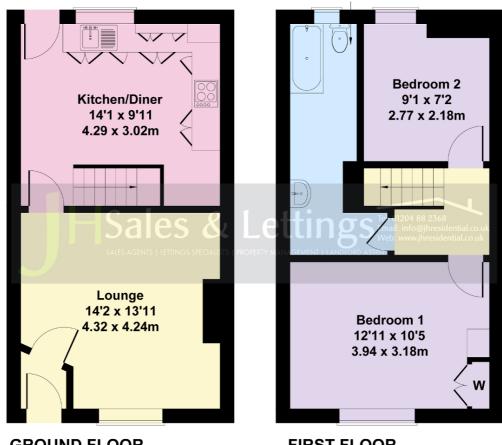

The property has an EPC rating of C. The property has a council tax band of A.

Viewing is strictly arrangement with our offices on 01204 88 2368.

**Entrance Porch** 

Lounge: 14'2 x 13'11 (4.32 x 4.24m) Dining Kitchen: 14'1 x 9'11 (4.29 x 3.02m) Bedroom 1: 12'11 x 10'5 (3.94 x 3.18m) Bedroom 2: 9'1 x 7'2 (2.77 x 2.18m) Bathroom: 13'8 x 4'9 (4.17 x 1.45m)

# **Approximate Gross Internal Area** 774 sq ft - 71 sq m

**Bathroom** 13'8 x 4'9 4.17 x 1.45m

**GROUND FLOOR** 

**FIRST FLOOR** 

Not to Scale. Produced by The Plan Portal 2023 For Illustrative Purposes Only.