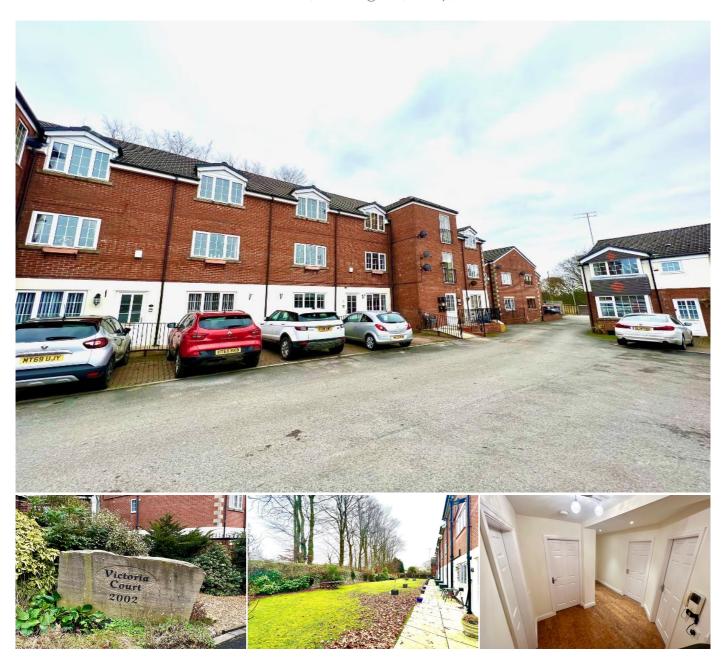

## 2 Bedroom Apartment for Rent - £795 per month

Victoria Court, Tottington, Bury, BL8 3GY

## Description

\*\* A SPACIOUS AND BRIGHT FIRST FLOOR APARTMENT SITUATED IN POPULAR GATED DEVELOPMENT \*\*

Available immediately is this first floor spacious apartment located in a secure and sought after development, close to Tottington Village Centre.

The property is situated in well kept communal gardens with gated fob entry to the development. Reserved parking and additional guest parking are available.

Heated with gas fired central heating and double glazed throughout, the accommodation briefly comprises large entrance hallway, bright and spacious lounge, fully fitted dining kitchen with appliances, two double bedrooms (both bedrooms fitted with a full range of wardrobes) and a four piece bathroom suite.