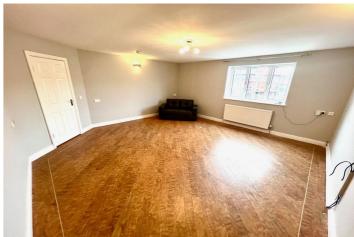

Presented to a good standard and bright and airy throughout, the apartment provides larger than average apartment living, with the additional benefit of fitted wardrobes to both double bedrooms and a four piece bathroom suite.

The property is situated in well kept communal gardens with gated fob entry to the development. Reserved parking and additional guest parking are available.

Heated with gas fired central heating and double glazed throughout, the accommodation briefly comprises large entrance hallway, bright and spacious lounge, fully fitted dining kitchen with appliances, two double bedrooms (both bedrooms fitted with a full range of wardrobes) and a four piece bathroom suite.