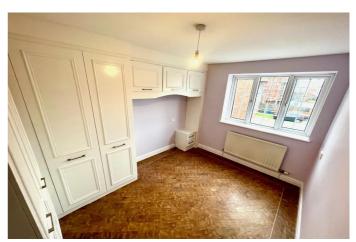

Presented to a good standard and bright and airy throughout, the apartment provides larger than average apartment living, with the additional benefit of fitted wardrobes to both double bedrooms and a four piece bathroom suite.

The property is situated in well kept communal gardens with gated fob entry to the development. Reserved parking and additional guest parking are available.

Heated with gas fired central heating and double glazed throughout, the accommodation briefly comprises large entrance hallway, bright and spacious lounge, fully fitted dining kitchen with appliances, two double bedrooms (both bedrooms fitted with a full range of wardrobes) and a four piece bathroom suite.