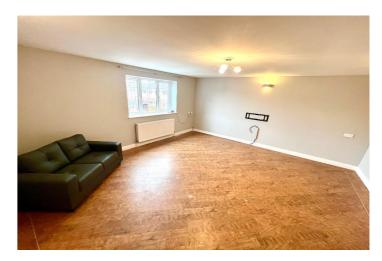

Presented to a good standard and bright and airy throughout, the apartment provides larger than average apartment living, with the additional benefit of fitted wardrobes to both double bedrooms and a four piece bathroom suite.

The property is situated in well kept communal gardens with gated fob entry to the development. Reserved parking and additional guest parking are available.

Heated with gas fired central heating and double glazed throughout, the accommodation briefly comprises large entrance hallway, bright and spacious lounge, fully fitted dining kitchen with appliances, two double bedrooms (both bedrooms fitted with a full range of wardrobes) and a four piece bathroom suite.