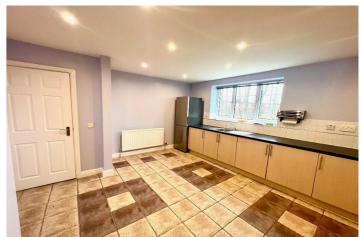

The property is situated in well kept communal gardens with gated fob entry to the development. Reserved parking and additional guest parking are available.

Heated with gas fired central heating and double glazed throughout, the accommodation briefly comprises large entrance hallway, bright and spacious lounge, fully fitted dining kitchen with appliances, two double bedrooms (both bedrooms fitted with a full range of wardrobes) and a four piece bathroom suite.