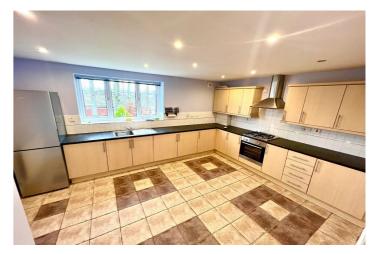

The property is situated in well kept communal gardens with gated fob entry to the development. Reserved parking and additional guest parking are available.

Heated with gas fired central heating and double glazed throughout, the accommodation briefly comprises large entrance hallway, bright and spacious lounge, fully fitted dining kitchen with appliances, two double bedrooms (both bedrooms fitted with a full range of wardrobes) and a four piece bathroom suite.