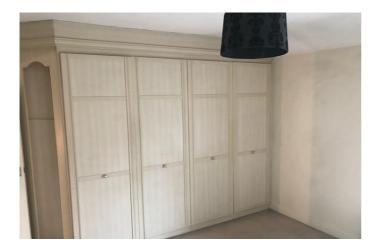

Presented to a good standard throughout and benefitting from gas fired central heating and double glazing, the accommodation on offer comprises of lounge, separate dining room with feature stone wall, stairs to first floor and patio doors leading to rear garden, good sized fully fitted modern kitchen with a range of wall and base units and integral appliances, two bedrooms with the main having a range of fitted wardrobes, and main three piece bathroom suite. Outside, the property is pavement fronted and has a pleasant enclosed rear patio garden that is not overlooked.