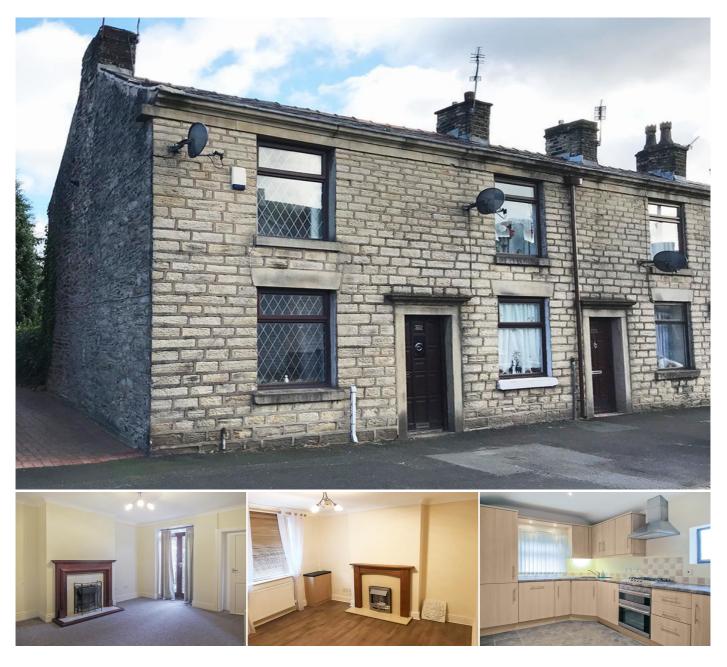

## \*\* A TWO BEDROOMED STONE BUILD END TERRACED PROPERTY PRESENTED IN GOOD CONDITION THROUGOUT \*\*

We are delighted to offer for let this well presented and well proportioned stone built end terraced property, close to local amenities and convenient for onward travel.

Presented to a good standard throughout and benefitting from gas fired central heating and double glazing, the accommodation on offer comprises of lounge, separate dining room with feature stone wall, stairs to first floor and patio doors leading to rear garden, good sized fully fitted modern kitchen with a range of wall and base units and integral appliances, two bedrooms with the main having a range of fitted wardrobes, and main three piece bathroom suite. Outside, the property is pavement fronted and has a pleasant enclosed rear patio garden that is not overlooked.