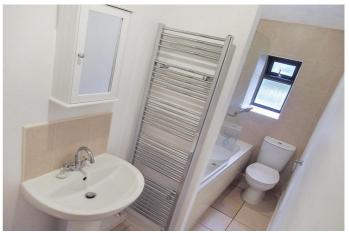

Presented to a good standard throughout and benefitting from gas fired central heating and double glazing, the accommodation on offer comprises of lounge, separate dining room with feature stone wall, stairs to first floor and patio doors leading to rear garden, good sized fully fitted modern kitchen with a range of wall and base units and integral appliances, two bedrooms with the main having a range of fitted wardrobes, and main three piece bathroom suite. Outside, the property is pavement fronted and has a pleasant enclosed rear patio garden that is not overlooked.