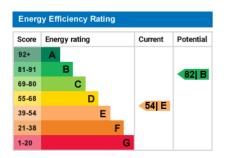

g from gas fired central heating and double glazing, the accommodation on offer comprises of lounge, separate dining room with feature stone wall, stairs to first floor and patio doors leading to rear garden, good sized fully fitted modern kitchen with a range of wall and base units and integral appliances, two bedrooms with the main having a range of fitted wardrobes, and main three piece bathroom suite. Outside, the property is pavement fronted and has a pleasant enclosed rear patio garden that is not overlooked.

The property is available for immediate viewing and occupation. Please enquire at our offices for further details.

Please note: A holding deposit equivalent to one weeks rent is payable for this property (deducted from first months rent at move-in).

## **Energy Efficiency**