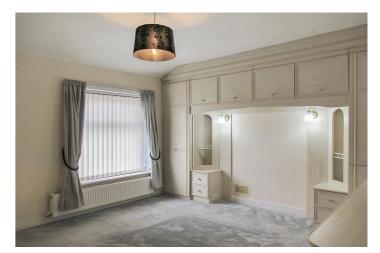

Presented to a good standard throughout and benefitting from gas fired central heating and double glazing, the accommodation on offer comprises of lounge, separate dining room with feature stone wall, stairs to first floor and patio doors leading to rear garden, good sized fully fitted modern kitchen with a range of wall and base units and integral appliances, two bedrooms with the main having a range of fitted wardrobes, and main three piece bathroom suite. Outside, the property is pavement fronted and has a pleasant enclosed rear patio garden that is not overlooked.