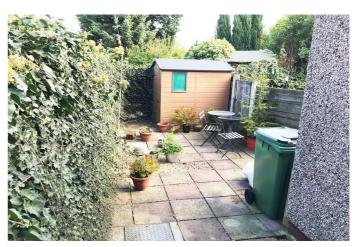

Presented to a good standard throughout and benefitting from gas fired central heating and double glazing, the accommodation on offer comprises of lounge, separate dining room with feature stone wall, stairs to first floor and patio doors leading to rear garden, good sized fully fitted modern kitchen with a range of wall and base units and integral appliances, two bedrooms with the main having a range of fitted wardrobes, and main three piece bathroom suite. Outside, the property is pavement fronted and has a pleasant enclosed rear patio garden that is not overlooked.