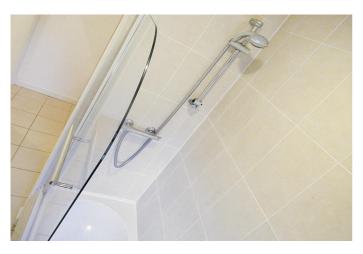

Presented to a good standard throughout and benefitting from gas fired central heating and double glazing, the accommodation on offer comprises of lounge, separate dining room with feature stone wall, stairs to first floor and patio doors leading to rear garden, good sized fully fitted modern kitchen with a range of wall and base units and integral appliances, two bedrooms with the main having a range of fitted wardrobes, and main three piece bathroom suite. Outside, the property is pavement fronted and has a pleasant enclosed rear patio garden that is not overlooked.