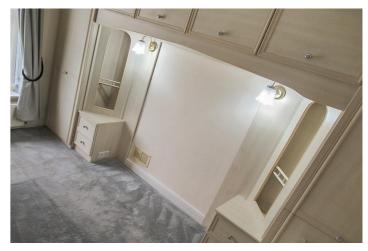

Presented to a good standard throughout and benefitting from gas fired central heating and double glazing, the accommodation on offer comprises of lounge, separate dining room with feature stone wall, stairs to first floor and patio doors leading to rear garden, good sized fully fitted modern kitchen with a range of wall and base units and integral appliances, two bedrooms with the main having a range of fitted wardrobes, and main three piece bathroom suite. Outside, the property is pavement fronted and has a pleasant enclosed rear patio garden that is not overlooked.