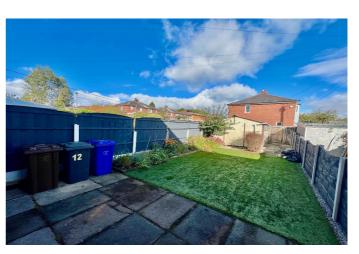

Heating with gas fired central heating and with double glazing throughout, the property benefits from three bedrooms with storage to all, a good sized living room, well proportioned dining kitchen with storage and a modern shower room. Externally, the property has a paved front garden area and to the rear, the property has an enclosed rear garden with patio area leading to lawn area.