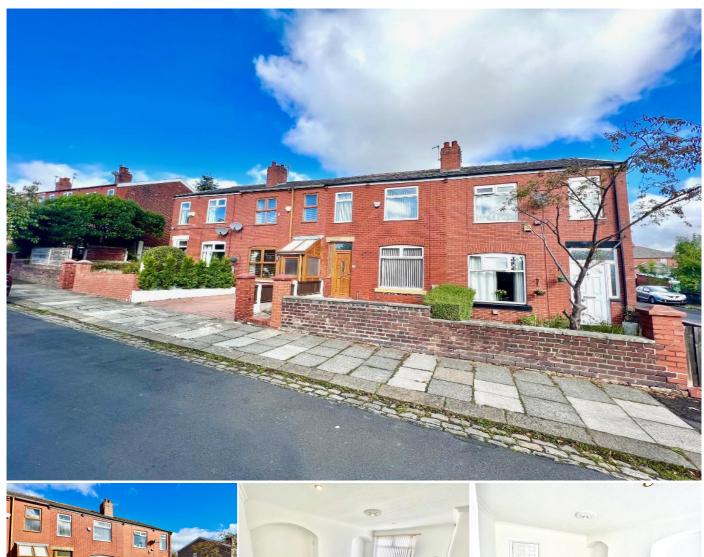

## Description

\*\* A FULLY RENOVATED THREE BEDROOMED MID TERRACED PROPERTY IN A POPULAR AND SOUGHT AFTER LOCATION \*\*

We are delighted to offer for let this mid terraced property located in the sought after and popular area of Elton.

Heating with gas fired central heating and with double glazing throughout, the property benefits from three bedrooms with storage to all, a good sized living room, well proportioned dining kitchen with storage and a modern shower room. Externally, the property has a paved front garden area and to the rear, the property has an enclosed rear garden with patio area leading to lawn area.