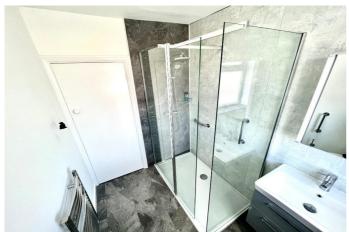

The property has been fully renovated throughout with a white dining kitchen with new appliances and a modern and tasteful bathroom with free standing shower. All decoration to the property is newly completed and the property has the additional benefit of new flooring throughout.

Heating with gas fired central heating and with double glazing throughout, the property benefits from three bedrooms with storage to all, a good sized living room, well proportioned dining kitchen with storage and a modern shower room. Externally, the property has a paved front garden area and to the rear, the property has an enclosed rear garden with patio area leading to lawn area.