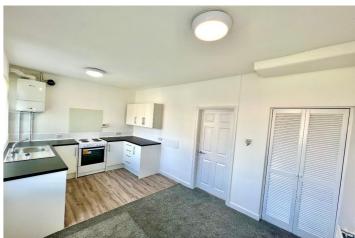

The property has been fully renovated throughout with a white dining kitchen with new appliances and a modern and tasteful bathroom with free standing shower. All decoration to the property is newly completed and the property has the additional benefit of new flooring throughout.

Heating with gas fired central heating and with double glazing throughout, the property benefits from three bedrooms with storage to all, a good sized living room, well proportioned dining kitchen with storage and a modern shower room. Externally, the property has a paved front garden area and to the rear, the property has an enclosed rear garden with patio area leading to lawn area.