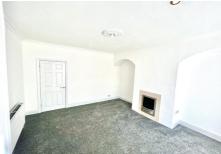

The property has been fully renovated throughout with a white dining kitchen with new appliances and a modern and tasteful bathroom with free standing shower. All decoration to the property is newly completed and the property has the additional benefit of new flooring throughout.

Heating with gas fired central heating and with double glazing throughout, the property benefits from three bedrooms with storage to all, a good sized living room, well proportioned dining kitchen with storage and a modern shower room. Externally, the property has a paved front garden area and to the rear, the property has an enclosed rear garden with patio area leading to lawn area.