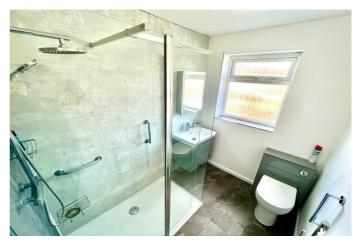

The property has been fully renovated throughout with a white dining kitchen with new appliances and a modern and tasteful bathroom with free standing shower. All decoration to the property is newly completed and the property has the additional benefit of new flooring throughout.

Heating with gas fired central heating and with double glazing throughout, the property benefits from three bedrooms with storage to all, a good sized living room, well proportioned dining kitchen with storage and a modern shower room. Externally, the property has a paved front garden area and to the rear, the property has an enclosed rear garden with patio area leading to lawn area.