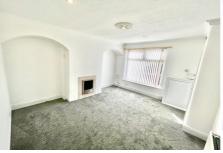

The property has been fully renovated throughout with a white dining kitchen with new appliances and a modern and tasteful bathroom with free standing shower. All decoration to the property is newly completed and the property has the additional benefit of new flooring throughout.

Heating with gas fired central heating and with double glazing throughout, the property benefits from three bedrooms with storage to all, a good sized living room, well proportioned dining kitchen with storage and a modern shower room. Externally, the property has a paved front garden area and to the rear, the property has an enclosed rear garden with patio area leading to lawn area.