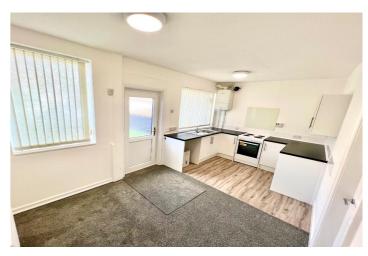

## Description

\*\* A FULLY RENOVATED THREE BEDROOMED MID TERRACED PROPERTY IN A POPULAR AND SOUGHT AFTER LOCATION \*\*

We are delighted to offer for let this mid terraced property located in the sought after and popular area of Elton.

The property has been fully renovated throughout with a white dining kitchen with new appliances and a modern and tasteful bathroom with free standing shower. All decoration to the property is newly completed and the property has the additional benefit of new flooring throughout.

Heating with gas fired central heating and with double glazing throughout, the property benefits from three bedrooms with storage to all, a good sized living room, well proportioned dining kitchen with storage and a modern shower room. Externally, the property has a paved front garden area and to the rear, the property has an enclosed rear garden with patio area leading to lawn area.