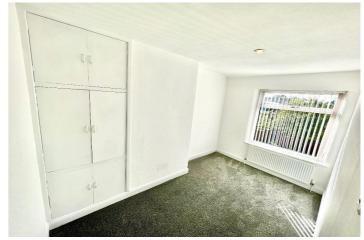

Heating with gas fired central heating and with double glazing throughout, the property benefits from three bedrooms with storage to all, a good sized living room, well proportioned dining kitchen with storage and a modern shower room. Externally, the property has a paved front garden area and to the rear, the property has an enclosed rear garden with patio area leading to lawn area.