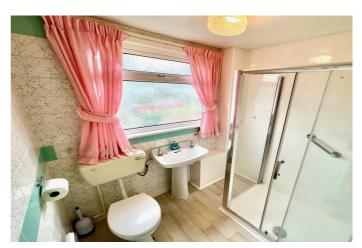

Lounge: 12'8 x 10'0 ( 3.86 x 3.05m )
Dining Room: 10'5 x 8'4 ( 3.18 x 2.54m )
Kitchen: 10'1 x 7'8 ( 3.07 x 2.34m )
Bedroom 1: 13'3 x 9'5 ( 4.04 x 2.87m )
Bedroom 2: 10'6 x 9'5 ( 3.20 x 2.87m )
Bedroom 3: 9'9 x 6'7 ( 2.97 x 2.01m )
Bathroom: 6'7 x 6'1 ( 2.01 x 1.85m )