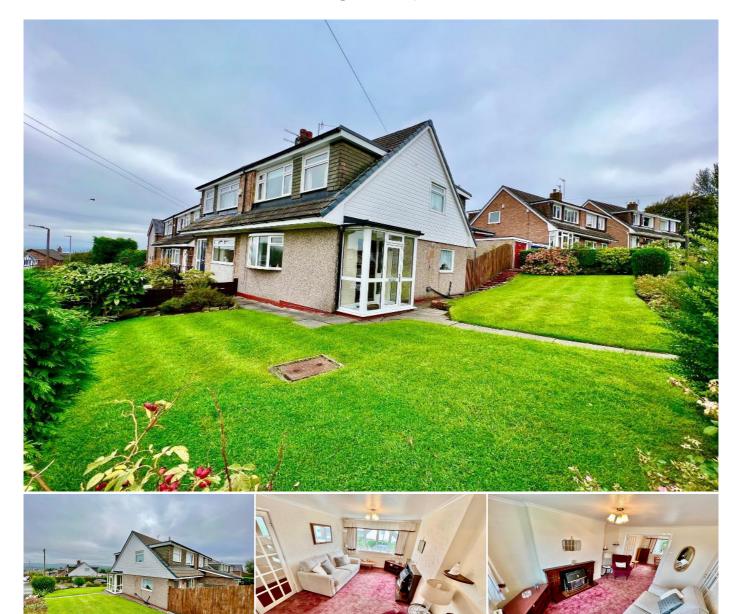

## Description

\*\* FULL OF POTENTIAL - A THREE BEDROOMED SEMI-DETACHED PROPERTY WITH A FANTASTIC CORNER PLOT IN A SOUGHT AFTER LOCATION \*\*

We are delighted to receive instructions to offer for sale this three bedroomed semi-detached property. On a corner plot, affording views of the countryside in the direction of Greenmount and Holcombe. The plot also benefits from gardens to all three sides, has a separate detached garage and driveway to the rear. The property offers excellent family living accommodation with a fantastic opportunity for further development (subject to necessary planning permission).

Well maintained by its current owners, the property is in need of cosmetic upgrading internally. In this sought after and desirable area of Tottington, the accommodation affords entrance porch, hallway with stairs to first floor, well proportioned lounge with double doors leading to separate dining room, fitted kitchen, three bedrooms and main family bathroom.

Externally, gardens laid to lawn are to the front and side with a paved rear garden leading to detached garage and driveway.

This is an opportunity not to miss for the purchaser looking for a well proportioned property with the potential to develop further and to add their 'own mark'.