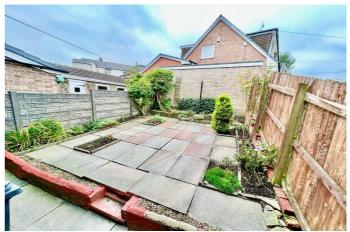

Externally, gardens laid to lawn are to the front and side with a paved rear garden leading to detached garage and driveway.

This is an opportunity not to miss for the purchaser looking for a well proportioned property with the potential to develop further and to add their 'own mark'.