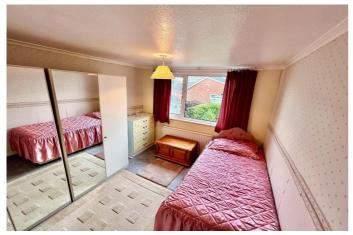

Lounge: 12'8 x 10'0 ( 3.86 x 3.05m )
Dining Room: 10'5 x 8'4 ( 3.18 x 2.54m )
Kitchen: 10'1 x 7'8 ( 3.07 x 2.34m )
Bedroom 1: 13'3 x 9'5 ( 4.04 x 2.87m )
Bedroom 2: 10'6 x 9'5 ( 3.20 x 2.87m )
Bedroom 3: 9'9 x 6'7 ( 2.97 x 2.01m )
Bathroom: 6'7 x 6'1 ( 2.01 x 1.85m )