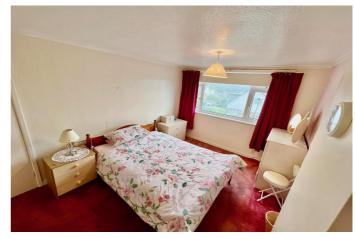

Lounge: 12'8 x 10'0 ( 3.86 x 3.05m )
Dining Room: 10'5 x 8'4 ( 3.18 x 2.54m )
Kitchen: 10'1 x 7'8 ( 3.07 x 2.34m )
Bedroom 1: 13'3 x 9'5 ( 4.04 x 2.87m )
Bedroom 2: 10'6 x 9'5 ( 3.20 x 2.87m )
Bedroom 3: 9'9 x 6'7 ( 2.97 x 2.01m )
Bathroom: 6'7 x 6'1 ( 2.01 x 1.85m )