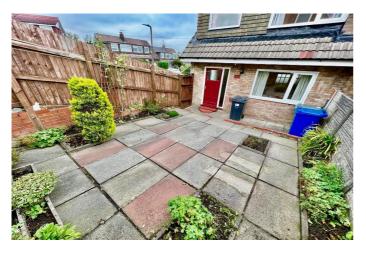

Externally, gardens laid to lawn are to the front and side with a paved rear garden leading to detached garage and driveway.

This is an opportunity not to miss for the purchaser looking for a well proportioned property with the potential to develop further and to add their 'own mark'.