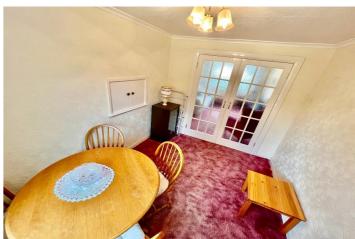

Lounge: 12'8 x 10'0 ( 3.86 x 3.05m )
Dining Room: 10'5 x 8'4 ( 3.18 x 2.54m )
Kitchen: 10'1 x 7'8 ( 3.07 x 2.34m )
Bedroom 1: 13'3 x 9'5 ( 4.04 x 2.87m )
Bedroom 2: 10'6 x 9'5 ( 3.20 x 2.87m )
Bedroom 3: 9'9 x 6'7 ( 2.97 x 2.01m )
Bathroom: 6'7 x 6'1 ( 2.01 x 1.85m )