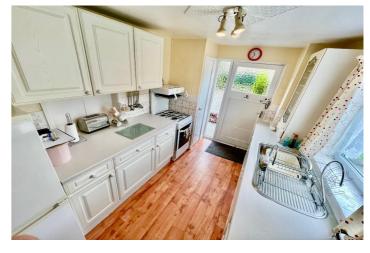

Lounge: 12'8 x 10'0 ( 3.86 x 3.05m )
Dining Room: 10'5 x 8'4 ( 3.18 x 2.54m )
Kitchen: 10'1 x 7'8 ( 3.07 x 2.34m )
Bedroom 1: 13'3 x 9'5 ( 4.04 x 2.87m )
Bedroom 2: 10'6 x 9'5 ( 3.20 x 2.87m )
Bedroom 3: 9'9 x 6'7 ( 2.97 x 2.01m )
Bathroom: 6'7 x 6'1 ( 2.01 x 1.85m )