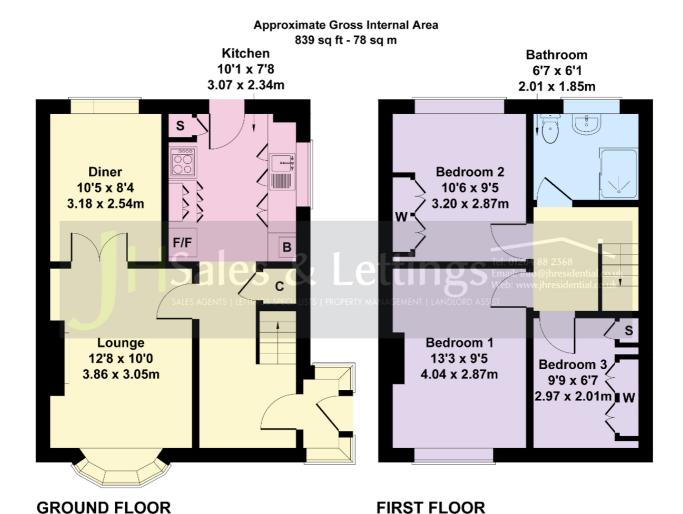

Lounge: 12'8 x 10'0 ( 3.86 x 3.05m )
Dining Room: 10'5 x 8'4 ( 3.18 x 2.54m )
Kitchen: 10'1 x 7'8 ( 3.07 x 2.34m )
Bedroom 1: 13'3 x 9'5 ( 4.04 x 2.87m )
Bedroom 2: 10'6 x 9'5 ( 3.20 x 2.87m )
Bedroom 3: 9'9 x 6'7 ( 2.97 x 2.01m )
Bathroom: 6'7 x 6'1 ( 2.01 x 1.85m )

Not to Scale. Produced by The Plan Portal 2022 For Illustrative Purposes Only.