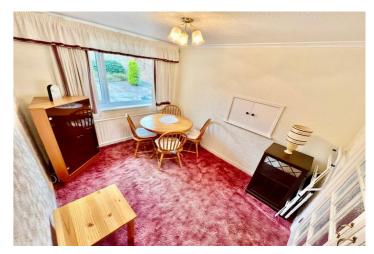

Lounge: 12'8 x 10'0 ( 3.86 x 3.05m )
Dining Room: 10'5 x 8'4 ( 3.18 x 2.54m )
Kitchen: 10'1 x 7'8 ( 3.07 x 2.34m )
Bedroom 1: 13'3 x 9'5 ( 4.04 x 2.87m )
Bedroom 2: 10'6 x 9'5 ( 3.20 x 2.87m )
Bedroom 3: 9'9 x 6'7 ( 2.97 x 2.01m )
Bathroom: 6'7 x 6'1 ( 2.01 x 1.85m )