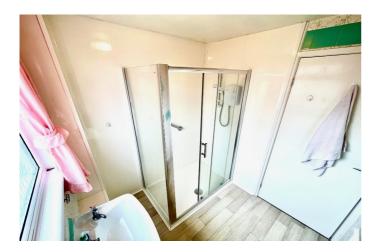

Lounge: 12'8 x 10'0 ( 3.86 x 3.05m )
Dining Room: 10'5 x 8'4 ( 3.18 x 2.54m )
Kitchen: 10'1 x 7'8 ( 3.07 x 2.34m )
Bedroom 1: 13'3 x 9'5 ( 4.04 x 2.87m )
Bedroom 2: 10'6 x 9'5 ( 3.20 x 2.87m )
Bedroom 3: 9'9 x 6'7 ( 2.97 x 2.01m )
Bathroom: 6'7 x 6'1 ( 2.01 x 1.85m )