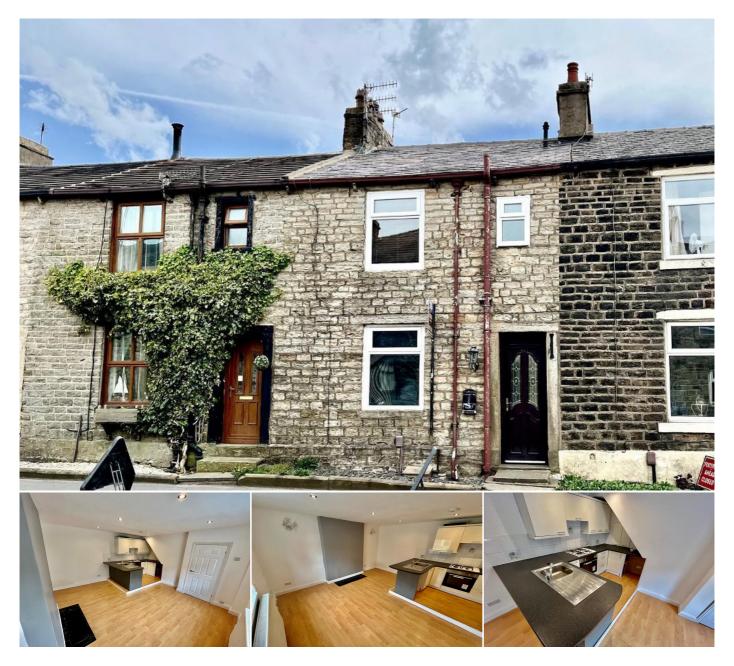

## 1 Bedroom Stone Cottage for Rent - £500 per month

Burnley Road, Loveclough, Rossendale, BB4 8QL

## \*\* A FULLY RENOVATED ONE BEDROOMED MID TERRACED COTTAGE IN A GREAT LOCATION \*\*

We are delighted to offer to the rental market, this modern mid terraced cottage property, located within the sought after and popular area of Loveclough.

Having recently been renovated throughout and offering modern and stylish open plan living accommodation, the property is a short drive away from Rawtenstall centre with all the local amenities that the area has to offer. Public transport routes are also easily accessable.

The hallway provides access to the open plan lounge and kitchen area with a range of modern high gloss units with integral appliances. Laminate flooring is laid throughout the ground floor. The first floor is accessed via stairs from the hallway and leads to a good sized double bedroom and a stunning newly fitted three piece bathroom suite.