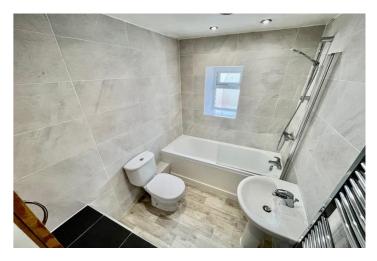

The hallway provides access to the open plan lounge and kitchen area with a range of modern high gloss units with integral appliances. Laminate flooring is laid throughout the ground floor. The first floor is accessed via stairs from the hallway and leads to a good sized double bedroom and a stunning newly fitted three piece bathroom suite.