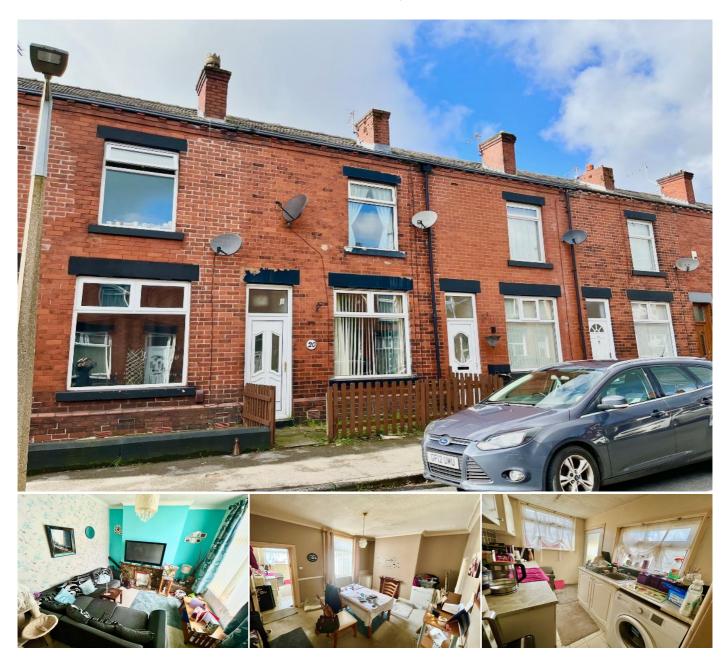

# 2 Bedroom Terraced for Sale - £105,000

Pearson Street, Bury, BL9 6DA

### Description

\*\* A TWO BEDROOMED MID TERRACED PROPERTY BEING OFFERED TO THE SALES MARKET WITH LONG TERM TENANT IN SITU. AN IDEAL PORTFOLIO ADDITION \*\*

JH Sales and Lettings are instructed to offer for sale this two bedroomed mid terraced property, sold with long term tenant in situ. The current yield for any investment buyers offers an approximate 5.5% return. The property could benefit from a cosmetic upgrade thus increasing any potential return.

Situated in a popular residential area and conveniently located for both Bury Town centre and the M66 motorway network, the property is available for accompanied viewing with our offices.

Any prospective purchasers are invited to enquire with our offices with regards to further tenancy details.