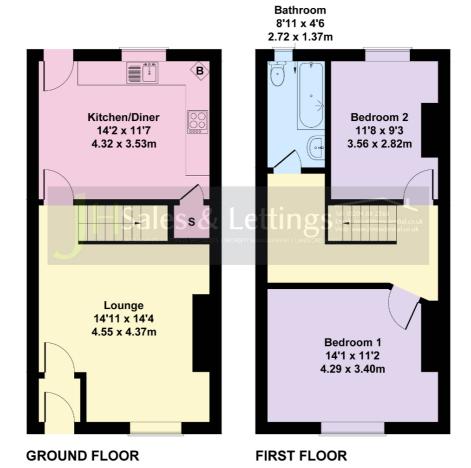

To the ground floor, the property has well proportioned lounge and good sized dining kitchen. The first floor affords two double bedrooms and good sized main bathroom. Externally, to the front, the property has a small front garden and a well proportioned enclosed rear yard area. The property has an open aspect to the rear, bordering local playing fields.

Viewings can be arranged with our offices on 01204 88 2368.

**Entrance Porch** 

Lounge:  $14'11 \times 14'4$  ( $4.55m \times 4.37m$ ) Dining Kitchen:  $14'2 \times 11'7$  ( $4.32m \times 3.53m$ ) Bedroom 1:  $14'1 \times 11'2$  ( $4.29m \times 3.40m$ ) Bedroom 2:  $11'8 \times 9'3$  ( $3.56m \times 2.82m$ ) Bathroom:  $8'11 \times 4'6$  ( $2.72m \times 1.37m$ )

## 24 Bury Road, Tottington

Approximate Gross Internal Area 867 sq ft - 81 sq m

Not to Scale. Produced by The Plan Portal 2022 For Illustrative Purposes Only.