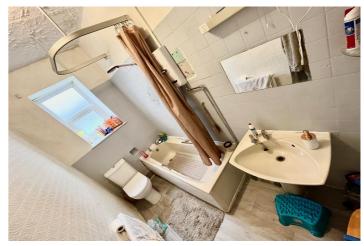

To the ground floor, the property has well proportioned lounge and good sized dining kitchen. The first floor affords two double bedrooms and good sized main bathroom. Externally, to the front, the property has a small front garden and a well proportioned enclosed rear yard area. The property has an open aspect to the rear, bordering local playing fields.

Viewings can be arranged with our offices on 01204 88 2368.

**Entrance Porch** 

Lounge:  $14'11 \times 14'4$  ( $4.55m \times 4.37m$ ) Dining Kitchen:  $14'2 \times 11'7$  ( $4.32m \times 3.53m$ ) Bedroom 1:  $14'1 \times 11'2$  ( $4.29m \times 3.40m$ ) Bedroom 2:  $11'8 \times 9'3$  ( $3.56m \times 2.82m$ ) Bathroom:  $8'11 \times 4'6$  ( $2.72m \times 1.37m$ )