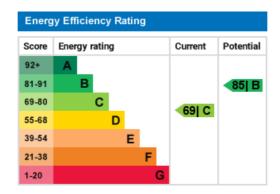

1'2$  ( $4.29m \times 3.40m$ ) Bedroom 2:  $11'8 \times 9'3$  ( $3.56m \times 2.82m$ ) Bathroom:  $8'11 \times 4'6$  ( $2.72m \times 1.37m$ )

#### Fixtures and Fittings

All fixtures and fittings to the property are by negotiation. The appliances and fittings have NOT been seen in working condition. The Agents are not competent to assess these areas. Interested parties are recommended to seek independent advice before committing themselves to purchase. Prospective purchases are advised to seek legal assistance to clarify the tenure, any boundaries or right of way prior to exchange of contracts.









## 24 Bury Road, Tottington

Approximate Gross Internal Area 867 sq ft - 81 sq m



Not to Scale. Produced by The Plan Portal 2022 For Illustrative Purposes Only.

#### Energy Efficiency