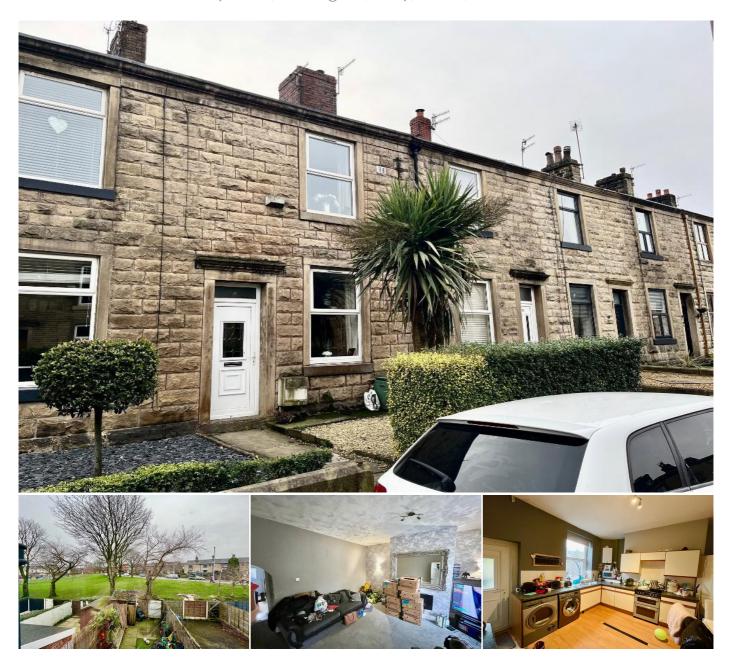

#### Description

\*\* A SPACIOUS GARDEN FRONTED STONE BUILT MID TERRACE PROPERTY IN THE DESIRABLE VILLAGE OF TOTTINGTON. COSMETIC REFURBISHMENT REQUIRED

\*\*

A great buy! We have received instruction to offer for sale this stone built and spacious mid terraced property. Needing a programme of internal cosmetic upgrading, the property offers fantastic potential.

With scope to add your personal touch, the property has gas fired central heating with the added benefit of a new boiler fitment, double glazing and the no onward chain. Within a short walk of Tottington Village centre and access to local amenities and attractions, the property also provides easy access to Bury Town Centre.

To the ground floor, the property has well proportioned lounge and good sized dining kitchen. The first floor affords two double bedrooms and good sized main bathroom. Externally, to the front, the property has a small front garden and a well proportioned enclosed rear yard area. The property has an open aspect to the rear, bordering local playing fields.

Viewings can be arranged with our offices on 01204 88 2368.

**Entrance Porch** 

Lounge:  $14'11 \times 14'4$  ( $4.55m \times 4.37m$ ) Dining Kitchen:  $14'2 \times 11'7$  ( $4.32m \times 3.53m$ ) Bedroom 1:  $14'1 \times 11'2$  ( $4.29m \times 3.40m$ ) Bedroom 2:  $11'8 \times 9'3$  ( $3.56m \times 2.82m$ ) Bathroom:  $8'11 \times 4'6$  ( $2.72m \times 1.37m$ )