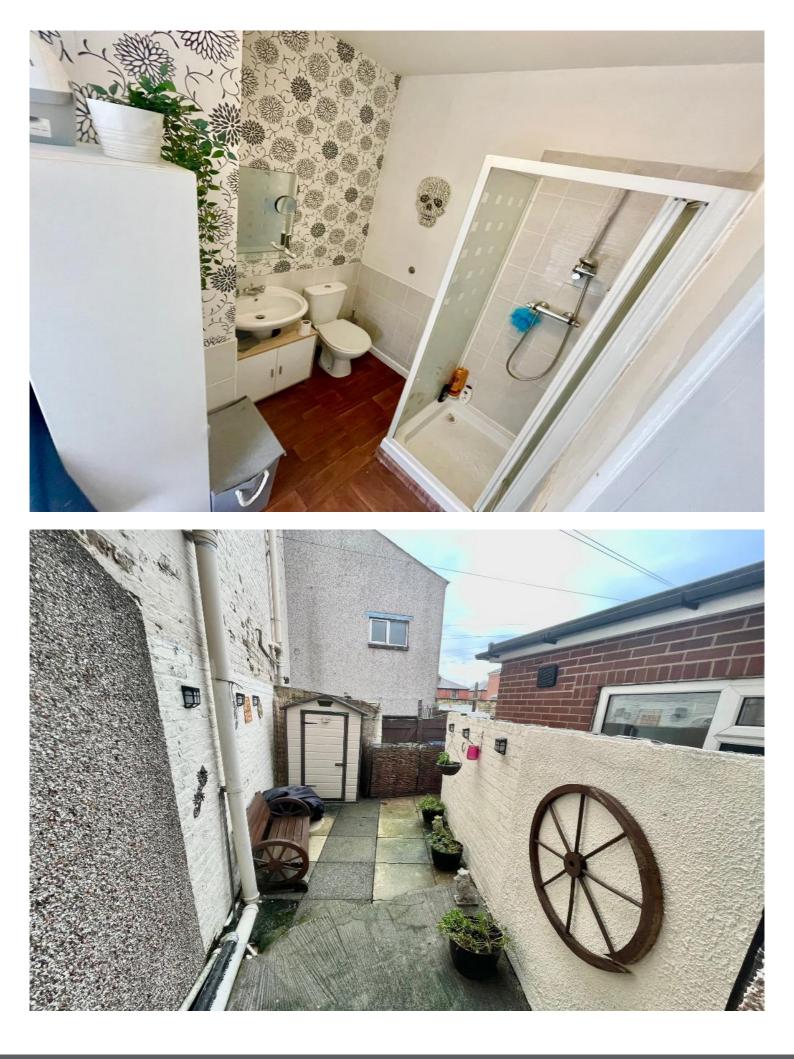

With gas fired central heating and double glazing, the accommodation comprises of lounge with feature fireplace leading to open plan fitted kitchen and dining area. There is a good sized double bedroom with en suite three piece shower room.

The property has the additional benefit of a private enclosed rear yard area that the current tenant is using as a patio garden.

Viewing is strictly by appointment through our offices on 01204 88 2368.