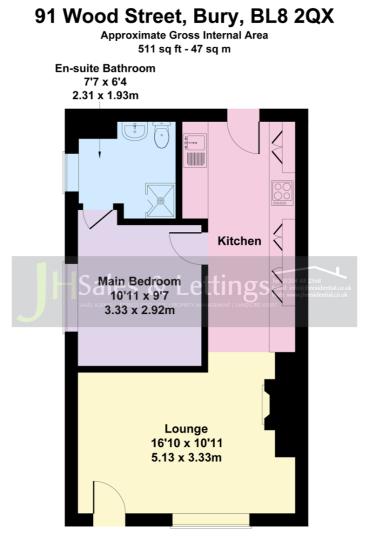

## Accommodation:

Lounge/Dining/Kitchen: 16'10 x 10'11 (5.13m x 3.33m) Bedroom 1:10'11 x 9'7 (3.33m x 2.92m) Bathroom: 7'7 x 6'4 (2.31m x 1.93m)