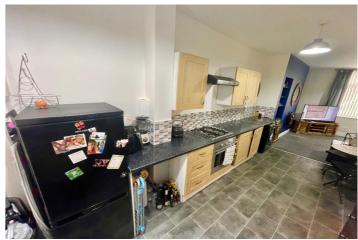

With gas fired central heating and double glazing, the accommodation comprises of lounge with feature fireplace leading to open plan fitted kitchen and dining area. There is a good sized double bedroom with en suite three piece shower room.

## Accommodation:

Lounge/Dining/Kitchen: 16'10 x 10'11 (5.13m x 3.33m) Bedroom 1:10'11 x 9'7 (3.33m x 2.92m) Bathroom: 7'7 x 6'4 (2.31m x 1.93m)