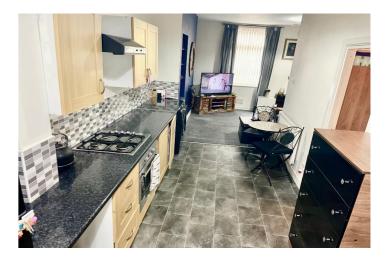

With gas fired central heating and double glazing, the accommodation comprises of lounge with feature fireplace leading to open plan fitted kitchen and dining area. There is a good sized double bedroom with en suite three piece shower room.

## Accommodation:

Lounge/Dining/Kitchen: 16'10 x 10'11 (5.13m x 3.33m) Bedroom 1:10'11 x 9'7 (3.33m x 2.92m) Bathroom: 7'7 x 6'4 (2.31m x 1.93m)