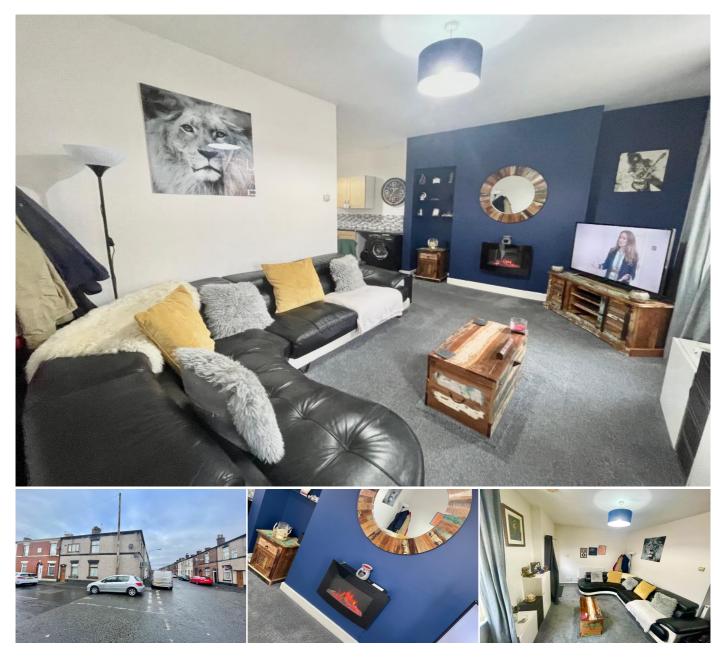

We are pleased to offer for sale this ground floor one bedroomed flat sold with a current tenant in situ. The property has been maintained by the current tenant to a high standard throughout and offers any potential landlord an annual yield of approximately 6 - 6.5%.

Offering ideal living accommodation for a single person or couple, the property is located on the popular Wood Street with many local amenities close by. The property offers an ideal opportunity for the established or potential first time landlord. The current tenant is long term and is a credit to the property.

With gas fired central heating and double glazing, the accommodation comprises of lounge with feature fireplace leading to open plan fitted kitchen and dining area. There is a good sized double bedroom with en suite three piece shower room.

The property has the additional benefit of a private enclosed rear yard area that the current tenant is using as a patio garden.

Viewing is strictly by appointment through our offices on 01204 88 2368.

## Accommodation:

Lounge/Dining/Kitchen: 16'10 x 10'11 (5.13m x 3.33m) Bedroom 1:10'11 x 9'7 (3.33m x 2.92m) Bathroom: 7'7 x 6'4 (2.31m x 1.93m)