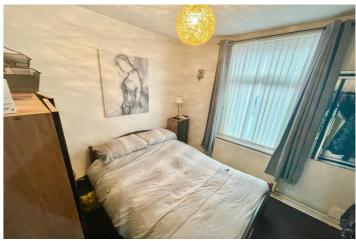

With gas fired central heating and double glazing, the accommodation comprises of lounge with feature fireplace leading to open plan fitted kitchen and dining area. There is a good sized double bedroom with en suite three piece shower room.

## Accommodation:

Lounge/Dining/Kitchen: 16'10 x 10'11 (5.13m x 3.33m) Bedroom 1:10'11 x 9'7 (3.33m x 2.92m) Bathroom: 7'7 x 6'4 (2.31m x 1.93m)