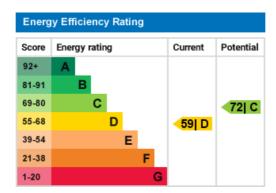

a further room that could be utilised in various ways.

Outside, there is a small front patio garden. To the rear, the property offers stairs leading to decked area, outside utility with plumbing. The attractive patio garden leads to an off road parking area. In addition, the property offers an independent good sized studio/outside room with light and power.

Internal photographs are to follow. However, viewing can be arranged immediately through our Tottington office. The full programme of re-decoration will be complete within the next three weeks with tenancy commencement on the 7th February 2022.

## 19 Turton Road, Tottington

Approximate Gross Internal Area 1162 sq ft - 108 sq m



Not to Scale. Produced by The Plan Portal 2022 For Illustrative Purposes Only.

#### Fnergy Efficiency