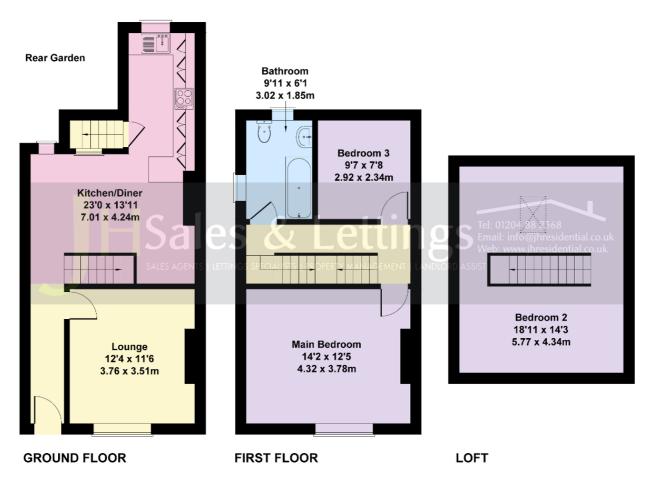

Undergoing a full programme of decoration throughout, the property is available for immediate viewing and tenancy from the 7th February 2022.

The accommodation in brief comprises of entrance hallway, lounge with feature fireplace, open plan second reception room housing second lounge area, dining area and modern kitchen with breakfast bar eating area. To the first floor, the property offers two good sized bedrooms and family bathroom fitted with three piece suite. The loft conversion provides a further room that could be utilised in various ways.

Outside, there is a small front patio garden. To the rear, the property offers stairs leading to decked area, outside utility with plumbing. The attractive patio garden leads to an off road parking area. In addition, the property offers an independent good sized studio/outside room with light and power.

## 19 Turton Road, Tottington

Approximate Gross Internal Area 1162 sq ft - 108 sq m

Not to Scale. Produced by The Plan Portal 2022 For Illustrative Purposes Only.