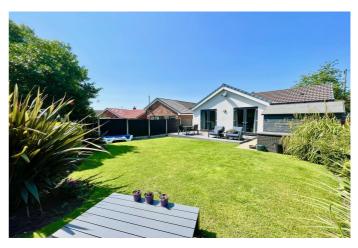

The property has a driveway for two cars to the front. The private rear garden offers the 'wow' factor with large decked patio area, and laid to lawn area with bush borders. A fantastic spot to enjoy outdoor living!