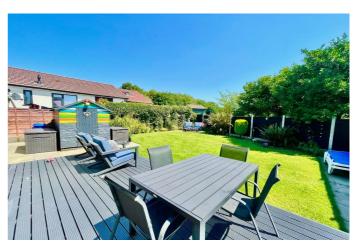

Located on quiet cul-de-sac in the heart of Ainsworth Village with access to local amenities, countryside walks and local pubs and restaurants, internally the property offers entrance hallway, open plan living/dining and kitchen space with modern fitted high gloss kitchen incorporating island with dedicated space for white goods, two sets of patio doors lead to the private rear garden area with decked patio, three bedrooms (fitted robes to two) and main four piece bathroom suite with walk-in shower.

The property has a driveway for two cars to the front. The private rear garden offers the 'wow' factor with large decked patio area, and laid to lawn area with bush borders. A fantastic spot to enjoy outdoor living!