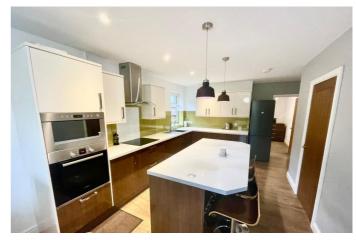

Located on quiet cul-de-sac in the heart of Ainsworth Village with access to local amenities, countryside walks and local pubs and restaurants, internally the property offers entrance hallway, open plan living/dining and kitchen space with modern fitted high gloss kitchen incorporating island with dedicated space for white goods, two sets of patio doors lead to the private rear garden area with decked patio, three bedrooms (fitted robes to two) and main four piece bathroom suite with walk-in shower.