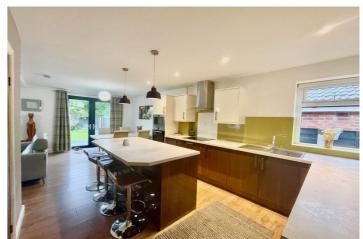

Located on quiet cul-de-sac in the heart of Ainsworth Village with access to local amenities, countryside walks and local pubs and restaurants, internally the property offers entrance hallway, open plan living/dining and kitchen space with modern fitted high gloss kitchen incorporating island with dedicated space for white goods, two sets of patio doors lead to the private rear garden area with decked patio, three bedrooms (fitted robes to two) and main four piece bathroom suite with walk-in shower.