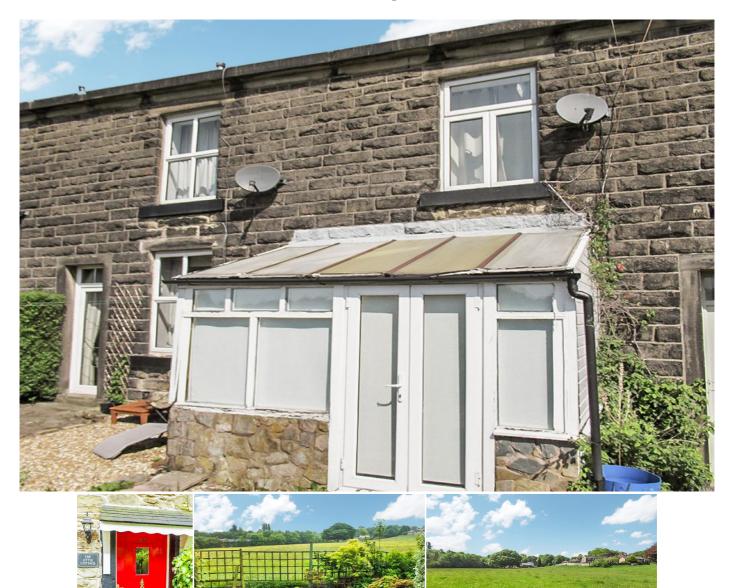

## Description

\*\* A WELL PRESENTED TWO BEDROOMED STONE COTTAGE WITH VIEWS OVER SURROUNDING COUNTRYSIDE \*\*

We are delighted to receive instructions to let this stone built traditional cottage located in the popular Quakersfield area of Tottington. With views over the surrounding countryside, the property has been presented to a good standard throughout.

Retaining original features throughout and benefiting from gas fired central heating, the accommodation comprises of good sized dining kitchen with a modern range of wall and base units, large lounge area with feature fireplace with inset fire, conservatory, large master bedroom with views, second bedroom and three piece main bathroom suite.

Externally, the property has a small enclosed patio area to the rear and a small garden area to the front with views.

This is a great rental property is a quiet and picturesque location with local amenities on your doorstep.