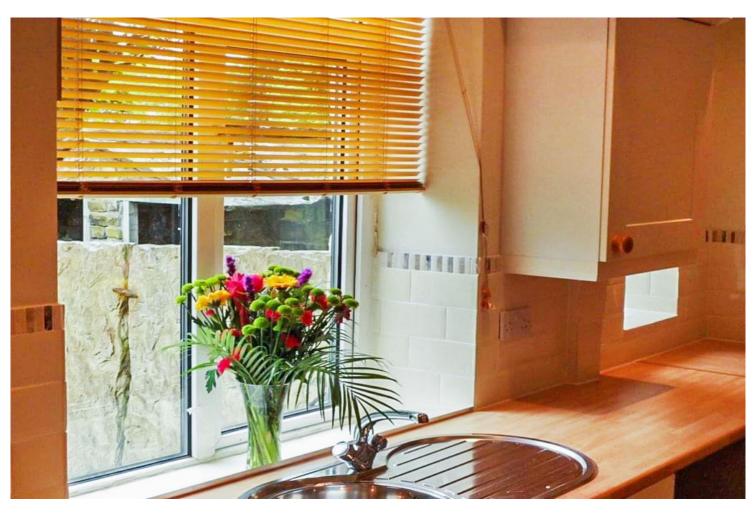

Retaining original features throughout and benefiting from gas fired central heating, the accommodation comprises of good sized dining kitchen with a modern range of wall and base units, large lounge area with feature fireplace with inset fire, conservatory, large master bedroom with views, second bedroom and three piece main bathroom suite.