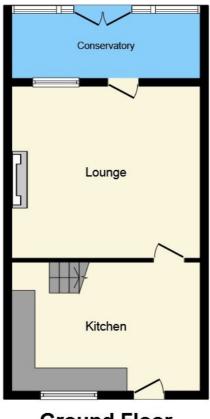

ginal features throughout and benefiting from gas fired central heating, the accommodation comprises of good sized dining kitchen with a modern range of wall and base units, large lounge area with feature fireplace with inset fire, conservatory, large master bedroom with views, second bedroom and three piece main bathroom suite.

Externally, the property has a small enclosed patio area to the rear and a small garden area to the front with views.

This is a great rental property is a quiet and picturesque location with local amenities on your doorstep.

The property is available for viewing from the 4th October 2021.

Please enquire at our offices for further details.

A holding deposit equivalent to one weeks rent is payable for this property (deducted off first months rent).

















**Ground Floor** 

**First Floor**