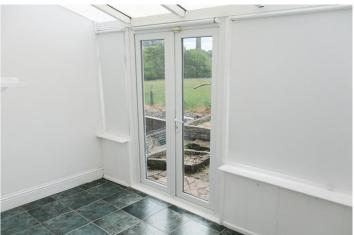

Retaining original features throughout and benefiting from gas fired central heating, the accommodation comprises of good sized dining kitchen with a modern range of wall and base units, large lounge area with feature fireplace with inset fire, conservatory, large master bedroom with views, second bedroom and three piece main bathroom suite.