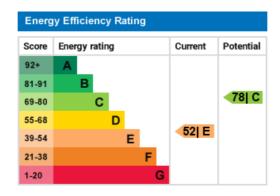

from gas fired central heating, the accommodation comprises of good sized dining kitchen with a modern range of wall and base units, large lounge area with feature fireplace with inset fire, conservatory, large master bedroom with views, second bedroom and three piece main bathroom suite.

Externally, the property has a small enclosed patio area to the rear and a small garden area to the front with views.

This is a great rental property is a quiet and picturesque location with local amenities on your doorstep.

The property is available for viewing from the 4th October 2021.

Please enquire at our offices for further details.

A holding deposit equivalent to one weeks rent is payable for this property (deducted off first months rent).

















**Ground Floor** 

**First Floor**