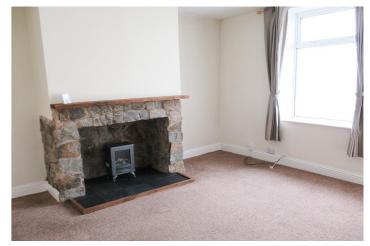

Retaining original features throughout and benefiting from gas fired central heating, the accommodation comprises of good sized dining kitchen with a modern range of wall and base units, large lounge area with feature fireplace with inset fire, conservatory, large master bedroom with views, second bedroom and three piece main bathroom suite.