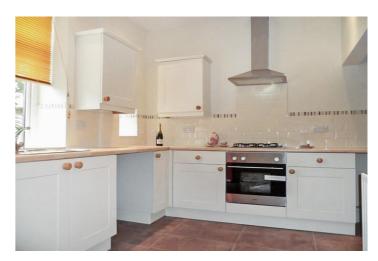

Retaining original features throughout and benefiting from gas fired central heating, the accommodation comprises of good sized dining kitchen with a modern range of wall and base units, large lounge area with feature fireplace with inset fire, conservatory, large master bedroom with views, second bedroom and three piece main bathroom suite.