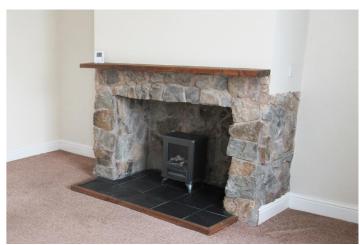

## **KEY FEATURES**

• ATTRACTIVE STONE COTTAGE • POPULAR LOCATION • LARGE LOUNGE WITH FEATURE FIREPLACE • MODERN FITTED KITCHEN • CONSERVATORY TO REAR • WELL PRESENTED THROUGHOUT • OPEN VIEWS TO FRONT ELEVATION • GAS CENTRAL HEATING • TWO BEDROOMS • AVAILABLE FOR VIEWING

Retaining original features throughout and benefiting from gas fired central heating, the accommodation comprises of good sized dining kitchen with a modern range of wall and base units, large lounge area with feature fireplace with inset fire, conservatory, large master bedroom with views, second bedroom and three piece main bathroom suite.