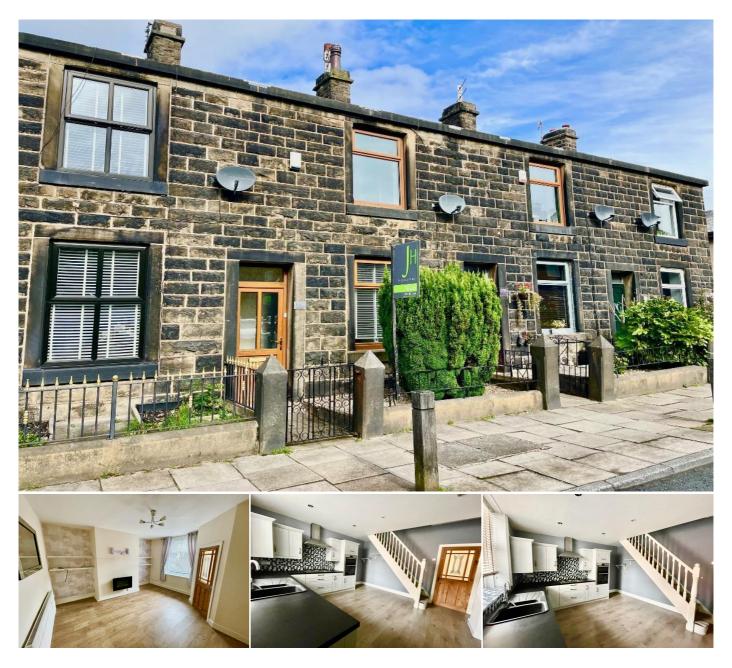

## 2 Bedroom Terraced for Rent - £795 per month

Bolton Road North, Ramsbottom, Lancashire, BLO ONG

## **KEY FEATURES**

• STONE BUILT TERRACED PROPERTY • CLOSE TO RAMSBOTTOM VILLAGE • VERY WELL PRESENTED INTERIOR • HIGH GLOSS KITCHEN WITH APPLIANCES • TWO DOUBLE BEDROOMS • MODERN BATHROOM SUITE • PLEASANT ENCLOSED REAR PATIO • EXCELLENT TRANSPORT LINKS • GAS CENTRAL HEATING/DOUBLE GLAZING • AVAILABLE IMMEDIATELY \*\* A WELL PRESENTED MODERN STONE BUILT TERRACED PROPERTY A SHORT DISTANCE FROM RAMSBOTTOM VILLAGE \*\*

We are delighted to offer for let this exceptionally well presented mid stone cottage in a ideal location, close to Ramsbottom village centre and with excellent links to the motorway network for onward travel.

The property has a small front garden and a pleasant enclosed rear patio garden.

Please note that a holding deposit equivalent to one weeks rent is payable for this property (deducted from first months rental).