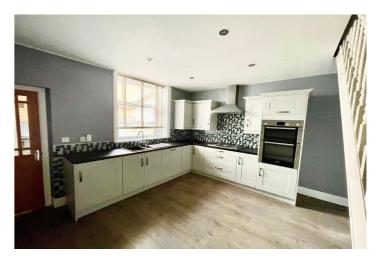

With gas fired central heating and double glazing, the property has a modern shaker style kitchen with integral appliances including five ring gas hob and double oven together with two good sized double bedrooms and separate utility room.

The accommodation in its entirety comprises of good sized lounge with modern fire and wooden flooring, dining kitchen with a range of shaker style wall and base units, integral appliances and complimentary work surfaces and tiling, two good sized double bedrooms with fitted high gloss wardrobes to the main bedroom and main four piece bathroom suite. The oroperty benefits from a good sized separate utility room to the rear.