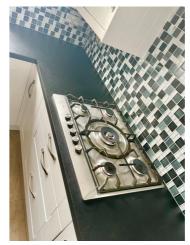

With gas fired central heating and double glazing, the property has a modern shaker style kitchen with integral appliances including five ring gas hob and double oven together with two good sized double bedrooms and separate utility room.

The accommodation in its entirety comprises of good sized lounge with modern fire and wooden flooring, dining kitchen with a range of shaker style wall and base units, integral appliances and complimentary work surfaces and tiling, two good sized double bedrooms with fitted high gloss wardrobes to the main bedroom and main four piece bathroom suite. The oroperty benefits from a good sized separate utility room to the rear.