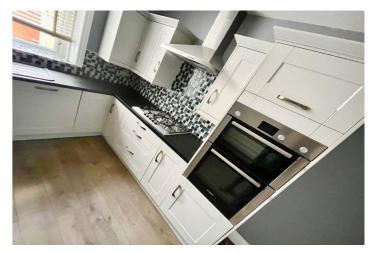

With gas fired central heating and double glazing, the property has a modern shaker style kitchen with integral appliances including five ring gas hob and double oven together with two good sized double bedrooms and separate utility room.

The accommodation in its entirety comprises of good sized lounge with modern fire and wooden flooring, dining kitchen with a range of shaker style wall and base units, integral appliances and complimentary work surfaces and tiling, two good sized double bedrooms with fitted high gloss wardrobes to the main bedroom and main four piece bathroom suite. The oroperty benefits from a good sized separate utility room to the rear.