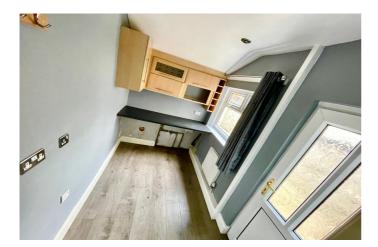

The accommodation in its entirety comprises of good sized lounge with modern fire and wooden flooring, dining kitchen with a range of shaker style wall and base units, integral appliances and complimentary work surfaces and tiling, two good sized double bedrooms with fitted high gloss wardrobes to the main bedroom and main four piece bathroom suite. The oroperty benefits from a good sized separate utility room to the rear.