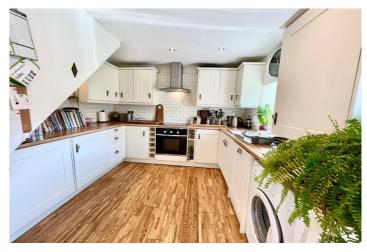

The current owner has presented the property to a contemporary standard throughout and the accommodation offered to purchasers comprises of, to the ground floor, entrance porch, good sized lounge with feature fireplace, beamed ceiling and built in storage to eaves area, complimented with a modern shaker style dining kitchen with complimentary tiling and work surfaces, together with integral oven, hob and extractor, dishwasher and separate fridge and freezer.