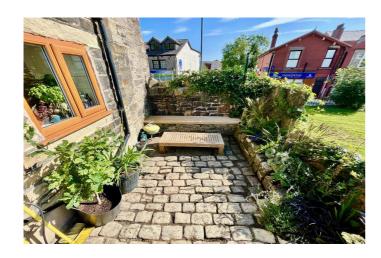

Externally, the property is pavement fronted with ample parking both immediately outside and also in the surrounding area. To the rear, there is a well thought out rear patio garden overlooking the local church. With slate walls, built in wooden seating area and well stocked planted borders, this is a great space to unwind at the end of a busy day. Being at the end of the terrace, the garden is not accessed by any other property in the row.