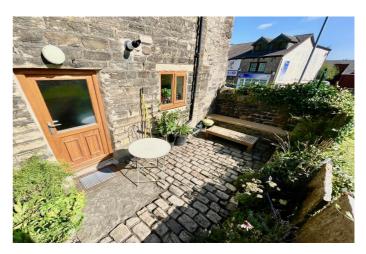

Externally, the property is pavement fronted with ample parking both immediately outside and also in the surrounding area. To the rear, there is a well thought out rear patio garden overlooking the local church. With slate walls, built in wooden seating area and well stocked planted borders, this is a great space to unwind at the end of a busy day. Being at the end of the terrace, the garden is not accessed by any other property in the row.