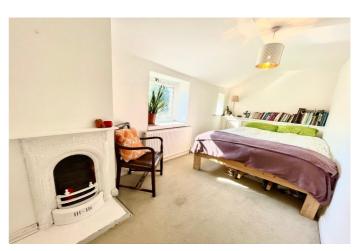

The property affords two great double bedrooms with with original fireplaces and a feature brick wall to the main bedroom. The property is finished with a well presented modern three piece family bathroom.

#### Accommodation:

Entrance Porch:

Lounge: 14'4 x 14' (4.37m x 4.27m)

Dining Kitchen: 14' 4 x 10'9 (4.37m x 3.28m) Bedroom 1: 14'4 x 13'10 (4.37m x 4.22m) Bedroom 2: 10'4 x 6'5 (3.15m x 1.96m) Bathroom: 7'9 x 7'5 (2.36m x 2.26m)