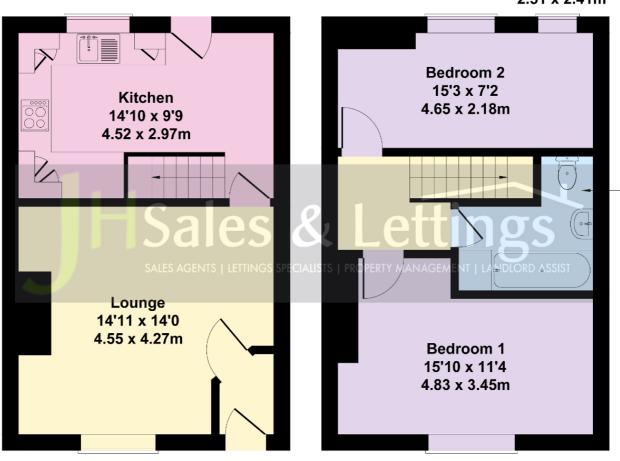

#### Accommodation:

Entrance Porch:

Lounge: 14'4 x 14' (4.37m x 4.27m)

Dining Kitchen: 14' 4 x 10'9 (4.37m x 3.28m) Bedroom 1: 14'4 x 13'10 (4.37m x 4.22m) Bedroom 2: 10'4 x 6'5 (3.15m x 1.96m) Bathroom: 7'9 x 7'5 (2.36m x 2.26m)

## 3 Wesley Street, Tottington

Approximate Gross Internal Area 773 sq ft - 72 sq m

Bathroom 8'3 x 7'11 -2.51 x 2.41m

**GROUND FLOOR** 

**FIRST FLOOR** 

Not to Scale. Produced by The Plan Portal 2021 For Illustrative Purposes Only.