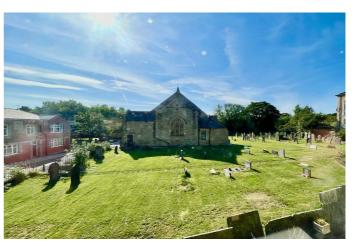

Externally, the property is pavement fronted with ample parking both immediately outside and also in the surrounding area. To the rear, there is a well thought out rear patio garden overlooking the local church. With slate walls, built in wooden seating area and well stocked planted borders, this is a great space to unwind at the end of a busy day. Being at the end of the terrace, the garden is not accessed by any other property in the row.