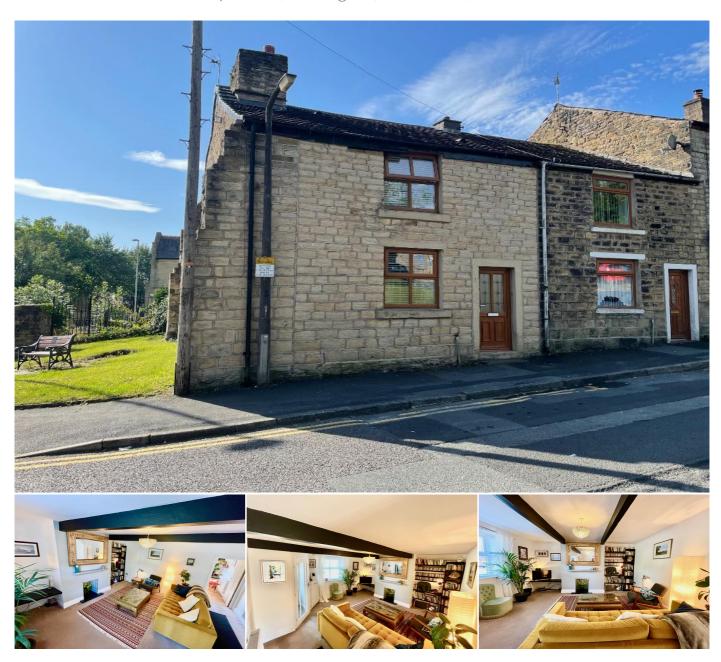

# \*\* SUPERB END STONE COTTAGE WITH THE 'WOW' FACTOR IN THE HEART OF TOTTINGTON VILLAGE \*\*

We are delighted to receive instructions from our vendor to offer for sale this immaculately presented end stone cottage property. Located in the heart of Tottington village, presented to a great standard, the property also retains many of its original features. Viewing is an absolute must. This is truly a great buy in a convenient and popular location.

Externally, the property is pavement fronted with ample parking both immediately outside and also in the surrounding area. To the rear, there is a well thought out rear patio garden overlooking the local church. With slate walls, built in wooden seating area and well stocked planted borders, this is a great space to unwind at the end of a busy day. Being at the end of the terrace, the garden is not accessed by any other property in the row.

Conveniently located for all local amenities within the area, onward travel and access to neighboring towns, the property is available for immediate viewing, strictly by appointment through our Tottington office. The property has an EPC rating of D.