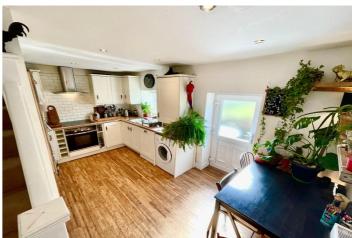

The current owner has presented the property to a contemporary standard throughout and the accommodation offered to purchasers comprises of, to the ground floor, entrance porch, good sized lounge with feature fireplace, beamed ceiling and built in storage to eaves area, complimented with a modern shaker style dining kitchen with complimentary tiling and work surfaces, together with integral oven, hob and extractor, dishwasher and separate fridge and freezer.