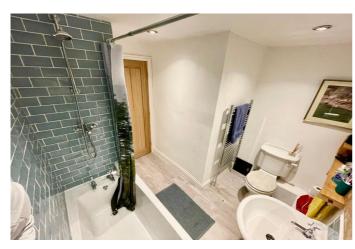

The property affords two great double bedrooms with with original fireplaces and a feature brick wall to the main bedroom. The property is finished with a well presented modern three piece family bathroom.

#### Accommodation:

Entrance Porch:

Lounge: 14'4 x 14' (4.37m x 4.27m)

Dining Kitchen: 14' 4 x 10'9 (4.37m x 3.28m) Bedroom 1: 14'4 x 13'10 (4.37m x 4.22m) Bedroom 2: 10'4 x 6'5 (3.15m x 1.96m) Bathroom: 7'9 x 7'5 (2.36m x 2.26m)