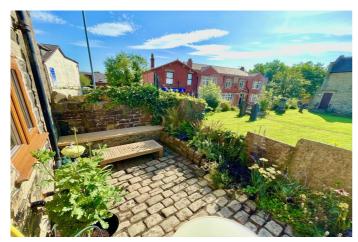

Externally, the property is pavement fronted with ample parking both immediately outside and also in the surrounding area. To the rear, there is a well thought out rear patio garden overlooking the local church. With slate walls, built in wooden seating area and well stocked planted borders, this is a great space to unwind at the end of a busy day. Being at the end of the terrace, the garden is not accessed by any other property in the row.