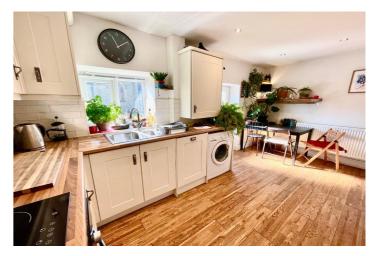

The current owner has presented the property to a contemporary standard throughout and the accommodation offered to purchasers comprises of, to the ground floor, entrance porch, good sized lounge with feature fireplace, beamed ceiling and built in storage to eaves area, complimented with a modern shaker style dining kitchen with complimentary tiling and work surfaces, together with integral oven, hob and extractor, dishwasher and separate fridge and freezer.