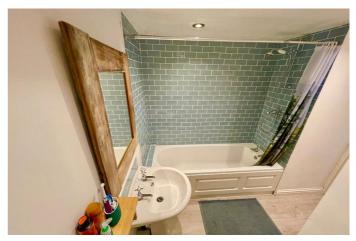

The property affords two great double bedrooms with with original fireplaces and a feature brick wall to the main bedroom. The property is finished with a well presented modern three piece family bathroom.

#### Accommodation:

Entrance Porch:

Lounge: 14'4 x 14' (4.37m x 4.27m)

Dining Kitchen: 14' 4 x 10'9 (4.37m x 3.28m) Bedroom 1: 14'4 x 13'10 (4.37m x 4.22m) Bedroom 2: 10'4 x 6'5 (3.15m x 1.96m) Bathroom: 7'9 x 7'5 (2.36m x 2.26m)