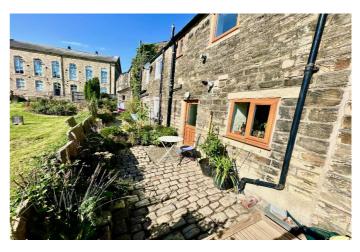

Externally, the property is pavement fronted with ample parking both immediately outside and also in the surrounding area. To the rear, there is a well thought out rear patio garden overlooking the local church. With slate walls, built in wooden seating area and well stocked planted borders, this is a great space to unwind at the end of a busy day. Being at the end of the terrace, the garden is not accessed by any other property in the row.