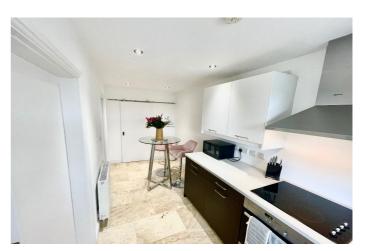

An immaculate modern interior with a natural finish, the property has the benefit of gas fired central heating, double glazing, pre-wired for satellite and has an intercom security system.

The accommodation comprises of entrance hallway, lounge, fully fitted dining kitchen with a full range of high gloss wall and base units and a full range of integral appliances including dishwasher. The property benefits from two double bedrooms with the main having a range of fitted wardrobes and is finished with a modern bathroom presented to a high standard.