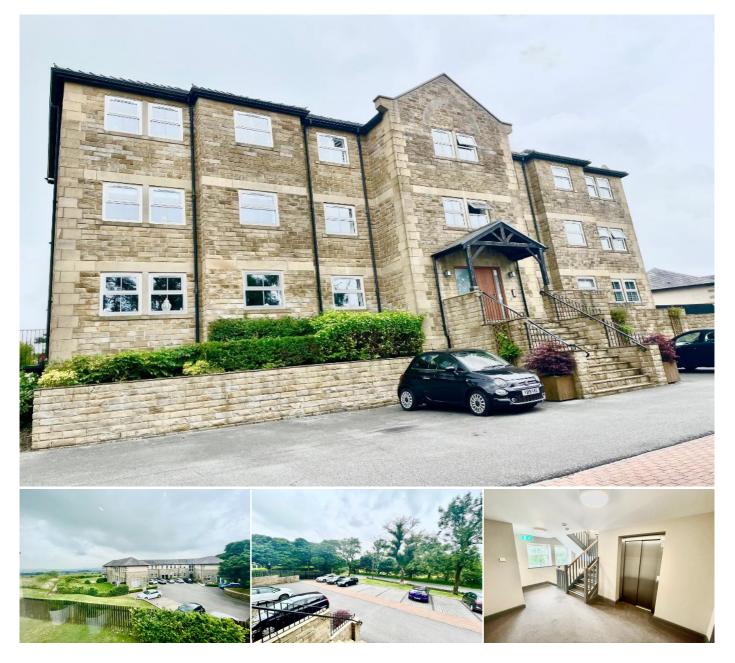

JH Sales and Lettings are delighted to offer for let this superb first floor apartment and former show home located in the heart of the popular area of Turton surrounded by local countryside with fantastic views.

An immaculate modern interior with a natural finish, the property has the benefit of gas fired central heating, double glazing, pre-wired for satellite and has an intercom security system.

The accommodation comprises of entrance hallway, lounge, fully fitted dining kitchen with a full range of high gloss wall and base units and a full range of integral appliances including dishwasher. The property benefits from two double bedrooms with the main having a range of fitted wardrobes and is finished with a modern bathroom presented to a high standard.

Located within the Turton area adjacent to beautiful countryside and fantastic transport links, viewing is highly recommended to appreciate the size and quality of the accommodation on offer. Please contact our Tottington office for further details.