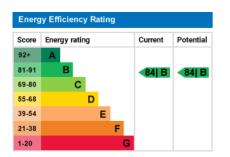

The property has an EPC Rating of B. The property has a Council Tax Band of B.

A holding deposit equivalent to one weeks rent is payable for this property (deducted from first months rent).

A deposit equivalent to five weeks rent is payable.