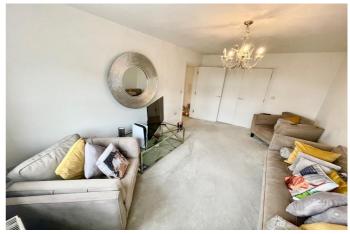

An immaculate modern interior with a natural finish, the property has the benefit of gas fired central heating, double glazing, pre-wired for satellite and has an intercom security system.

The accommodation comprises of entrance hallway, lounge, fully fitted dining kitchen with a full range of high gloss wall and base units and a full range of integral appliances including dishwasher. The property benefits from two double bedrooms with the main having a range of fitted wardrobes and is finished with a modern bathroom presented to a high standard.