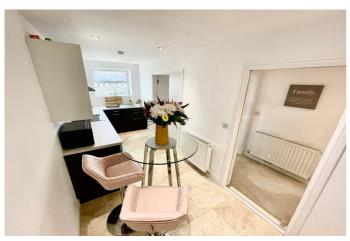

An immaculate modern interior with a natural finish, the property has the benefit of gas fired central heating, double glazing, pre-wired for satellite and has an intercom security system.

The accommodation comprises of entrance hallway, lounge, fully fitted dining kitchen with a full range of high gloss wall and base units and a full range of integral appliances including dishwasher. The property benefits from two double bedrooms with the main having a range of fitted wardrobes and is finished with a modern bathroom presented to a high standard.