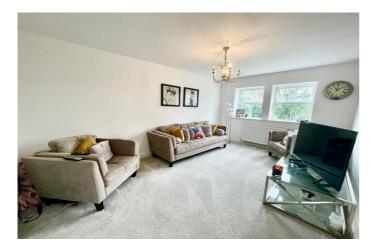

An immaculate modern interior with a natural finish, the property has the benefit of gas fired central heating, double glazing, pre-wired for satellite and has an intercom security system.

The accommodation comprises of entrance hallway, lounge, fully fitted dining kitchen with a full range of high gloss wall and base units and a full range of integral appliances including dishwasher. The property benefits from two double bedrooms with the main having a range of fitted wardrobes and is finished with a modern bathroom presented to a high standard.