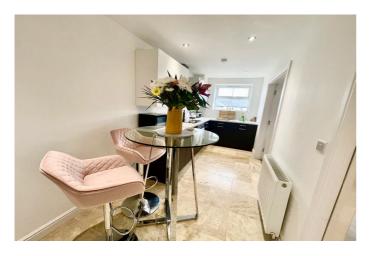

An immaculate modern interior with a natural finish, the property has the benefit of gas fired central heating, double glazing, pre-wired for satellite and has an intercom security system.

The accommodation comprises of entrance hallway, lounge, fully fitted dining kitchen with a full range of high gloss wall and base units and a full range of integral appliances including dishwasher. The property benefits from two double bedrooms with the main having a range of fitted wardrobes and is finished with a modern bathroom presented to a high standard.