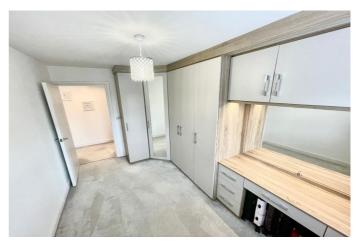

An immaculate modern interior with a natural finish, the property has the benefit of gas fired central heating, double glazing, pre-wired for satellite and has an intercom security system.

The accommodation comprises of entrance hallway, lounge, fully fitted dining kitchen with a full range of high gloss wall and base units and a full range of integral appliances including dishwasher. The property benefits from two double bedrooms with the main having a range of fitted wardrobes and is finished with a modern bathroom presented to a high standard.