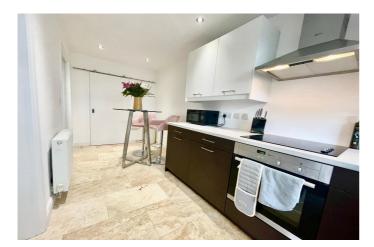

An immaculate modern interior with a natural finish, the property has the benefit of gas fired central heating, double glazing, pre-wired for satellite and has an intercom security system.

The accommodation comprises of entrance hallway, lounge, fully fitted dining kitchen with a full range of high gloss wall and base units and a full range of integral appliances including dishwasher. The property benefits from two double bedrooms with the main having a range of fitted wardrobes and is finished with a modern bathroom presented to a high standard.