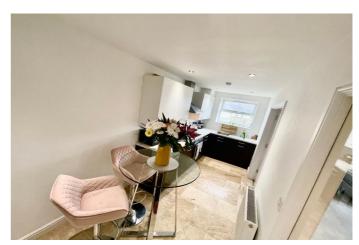

An immaculate modern interior with a natural finish, the property has the benefit of gas fired central heating, double glazing, pre-wired for satellite and has an intercom security system.

The accommodation comprises of entrance hallway, lounge, fully fitted dining kitchen with a full range of high gloss wall and base units and a full range of integral appliances including dishwasher. The property benefits from two double bedrooms with the main having a range of fitted wardrobes and is finished with a modern bathroom presented to a high standard.