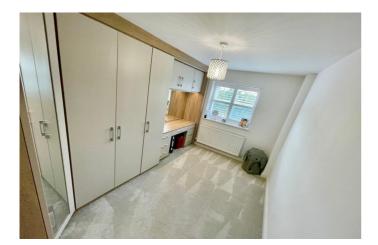

An immaculate modern interior with a natural finish, the property has the benefit of gas fired central heating, double glazing, pre-wired for satellite and has an intercom security system.

The accommodation comprises of entrance hallway, lounge, fully fitted dining kitchen with a full range of high gloss wall and base units and a full range of integral appliances including dishwasher. The property benefits from two double bedrooms with the main having a range of fitted wardrobes and is finished with a modern bathroom presented to a high standard.