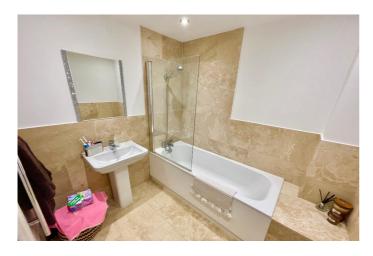

An immaculate modern interior with a natural finish, the property has the benefit of gas fired central heating, double glazing, pre-wired for satellite and has an intercom security system.

The accommodation comprises of entrance hallway, lounge, fully fitted dining kitchen with a full range of high gloss wall and base units and a full range of integral appliances including dishwasher. The property benefits from two double bedrooms with the main having a range of fitted wardrobes and is finished with a modern bathroom presented to a high standard.