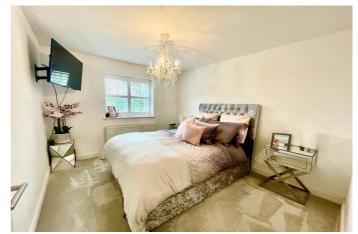

An immaculate modern interior with a natural finish, the property has the benefit of gas fired central heating, double glazing, pre-wired for satellite and has an intercom security system.

The accommodation comprises of entrance hallway, lounge, fully fitted dining kitchen with a full range of high gloss wall and base units and a full range of integral appliances including dishwasher. The property benefits from two double bedrooms with the main having a range of fitted wardrobes and is finished with a modern bathroom presented to a high standard.