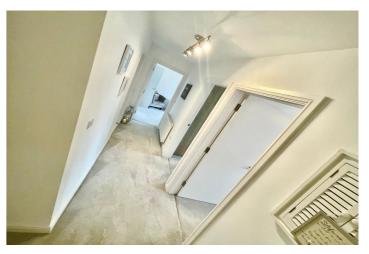

An immaculate modern interior with a natural finish, the property has the benefit of gas fired central heating, double glazing, pre-wired for satellite and has an intercom security system.

The accommodation comprises of entrance hallway, lounge, fully fitted dining kitchen with a full range of high gloss wall and base units and a full range of integral appliances including dishwasher. The property benefits from two double bedrooms with the main having a range of fitted wardrobes and is finished with a modern bathroom presented to a high standard.