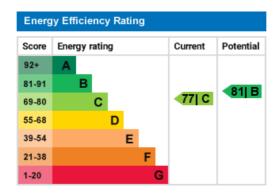

The property has an EPC rating of C.

Viewings strictly through our offices please on 01204 88 2368.

Accommodation: Entrance Hallway

Lounge/Dining Room: 17'5 x 11'9 (5.31 x 3.58m)

Kitchen: 8'7 x 6'3 (2.62m x 1.91m) Bedroom 1: 12'6 x 8'3 (3.81m x 2.51m) Bedroom 2: 12'6 x 6'3 (3.81 x 1.91) Bathroom: 8'8 x 6'2 (2.64m x 1.88m)

#### Energy Efficiency