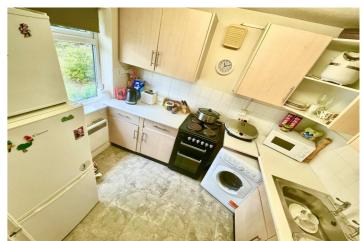

Presented as a good standard throughout and placed within pleasant and well kept communal grounds, this easily maintained property benefits from on site parking.

The internal accommodation comprises of two good sized bedrooms, living/dining room area with access to bay window and opening doors with a Juliette balcony, fully fitted kitchen, and main bathroom with three piece white suite. Located within a five minute walk of Ramsbottom centre and its fantastic amenities for any age group, this well placed property will always prove popular with tenants looking to reside in the centre of the village.

The property has an EPC rating of C.

Viewings strictly through our offices please on 01204 88 2368.

Accommodation: Entrance Hallway

Lounge/Dining Room: 17'5 x 11'9 (5.31 x 3.58m)

Kitchen: 8'7 x 6'3 (2.62m x 1.91m) Bedroom 1: 12'6 x 8'3 (3.81m x 2.51m) Bedroom 2: 12'6 x 6'3 (3.81 x 1.91) Bathroom: 8'8 x 6'2 (2.64m x 1.88m)