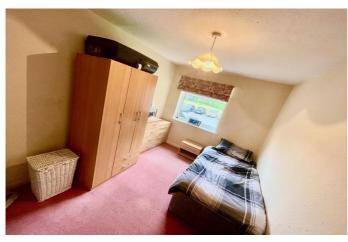

Presented as a good standard throughout and placed within pleasant and well kept communal grounds, this easily maintained property benefits from on site parking.

The internal accommodation comprises of two good sized bedrooms, living/dining room area with access to bay window and opening doors with a Juliette balcony, fully fitted kitchen, and main bathroom with three piece white suite. Located within a five minute walk of Ramsbottom centre and its fantastic amenities for any age group, this well placed property will always prove popular with tenants looking to reside in the centre of the village.

The property has an EPC rating of C.

Viewings strictly through our offices please on 01204 88 2368.

Accommodation: Entrance Hallway

Lounge/Dining Room: 17'5 x 11'9 (5.31 x 3.58m)

Kitchen: 8'7 x 6'3 (2.62m x 1.91m) Bedroom 1: 12'6 x 8'3 (3.81m x 2.51m) Bedroom 2: 12'6 x 6'3 (3.81 x 1.91) Bathroom: 8'8 x 6'2 (2.64m x 1.88m)