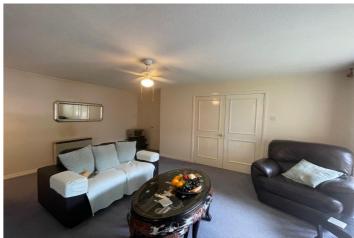

Presented as a good standard throughout and placed within pleasant and well kept communal grounds, this easily maintained property benefits from on site parking.

The internal accommodation comprises of two good sized bedrooms, living/dining room area with access to bay window and opening doors with a Juliette balcony, fully fitted kitchen, and main bathroom with three piece white suite. Located within a five minute walk of Ramsbottom centre and its fantastic amenities for any age group, this well placed property will always prove popular with tenants looking to reside in the centre of the village.

The property has an EPC rating of C.

Viewings strictly through our offices please on 01204 88 2368.

Accommodation: Entrance Hallway

Lounge/Dining Room: 17'5 x 11'9 (5.31 x 3.58m)

Kitchen: 8'7 x 6'3 (2.62m x 1.91m) Bedroom 1: 12'6 x 8'3 (3.81m x 2.51m) Bedroom 2: 12'6 x 6'3 (3.81 x 1.91) Bathroom: 8'8 x 6'2 (2.64m x 1.88m)