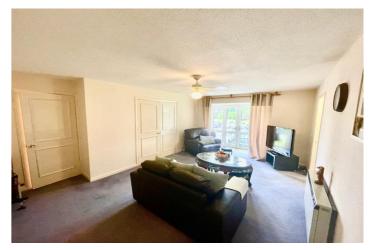

Presented as a good standard throughout and placed within pleasant and well kept communal grounds, this easily maintained property benefits from on site parking.

The internal accommodation comprises of two good sized bedrooms, living/dining room area with access to bay window and opening doors with a Juliette balcony, fully fitted kitchen, and main bathroom with three piece white suite. Located within a five minute walk of Ramsbottom centre and its fantastic amenities for any age group, this well placed property will always prove popular with tenants looking to reside in the centre of the village.

The property has an EPC rating of C.

Viewings strictly through our offices please on 01204 88 2368.

Accommodation: Entrance Hallway

Lounge/Dining Room: 17'5 x 11'9 (5.31 x 3.58m)

Kitchen: 8'7 x 6'3 (2.62m x 1.91m) Bedroom 1: 12'6 x 8'3 (3.81m x 2.51m) Bedroom 2: 12'6 x 6'3 (3.81 x 1.91) Bathroom: 8'8 x 6'2 (2.64m x 1.88m)