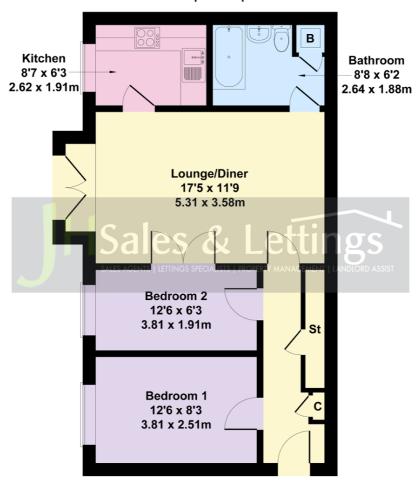

The property has an EPC rating of C.

Viewings strictly through our offices please on 01204 88 2368.

Accommodation: Entrance Hallway

Lounge/Dining Room: 17'5 x 11'9 (5.31 x 3.58m)

Kitchen: 8'7 x 6'3 (2.62m x 1.91m) Bedroom 1: 12'6 x 8'3 (3.81m x 2.51m) Bedroom 2: 12'6 x 6'3 (3.81 x 1.91) Bathroom: 8'8 x 6'2 (2.64m x 1.88m)

# 59 Kay Brow, Ramsbottom, BL0 9AY

Approximate Gross Internal Area 619 sq ft - 58 sq m

Not to Scale. Produced by The Plan Portal 2021 For Illustrative Purposes Only.