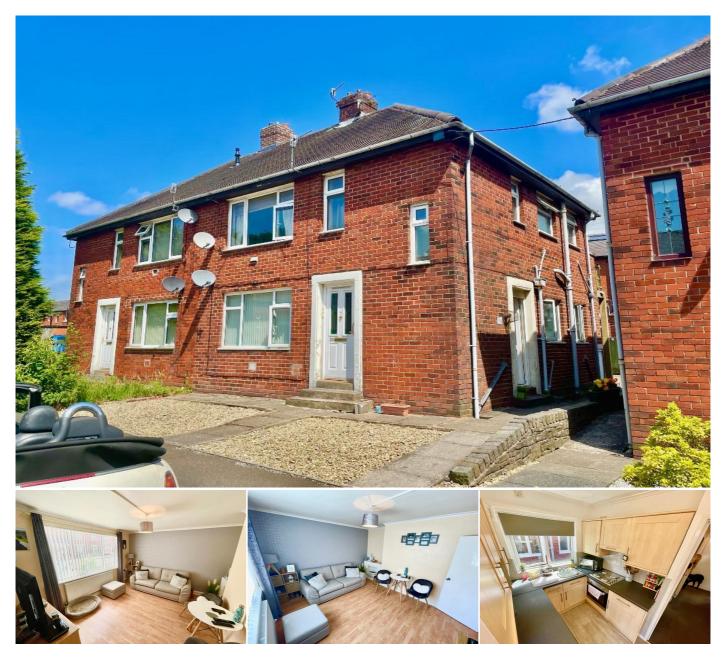

## 1 Bedroom Flat for Sale - Offers Over £77,000

Gilbert Street, Stubbins, Ramsbottom, BLO OPL

## **KEY FEATURES**

• GROUND FLOOR FLAT • GREAT INVESTMENT BUY • SOLD WITH TENANT IN SITU • WELL PRESENTED THROUGHOUT • WALKING DISTANCE TO VILLAGE CENTRE • GAS CENTRAL HEATING • DOUBLE GLAZING • 6% RENTAL YIELD • VIEWING STRICTLY BY APPOINTMENT \*\* A GROUND FLOOR FLAT IN GOOD CONDITION THROUGHOUT. SOLD WITH CURRENT TENANT IN SITU PROVIDING A 6% YIELD \*\*

What a great investment buy! Are you a landlord looking to extend your rental portfolio in North Bury? This well presented ground floor flat is being offered to the sales market with the current long term tenant in situ. Providing a 6% rental yield with scope for further additional return, the property is a great addition to any landlords rental portfolio.

Presented to a good standard throughout and well maintained by the current tenant, the property benefits from gas fired central heating and the accommodation briefly comprises of entrance hallway, well proportioned lounge, fitted kitchen, double bedroom and white three piece bathroom suite.