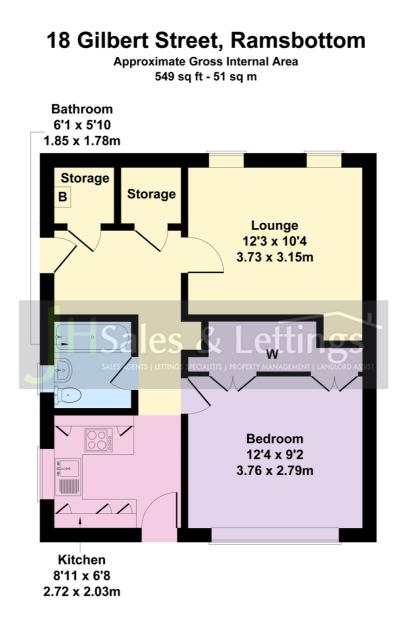

The property has an EPC rating of D.

Viewings strictly through our offices please on 01204 88 2368.

Accommodation: Entrance Hallway: Lounge:  $12'3 \times 10'4 (3.73 \times 3.15m)$ Kitchen:  $8'11 \times 6'8 (2.72m \times 2.03m)$ Bedroom 1:  $12'4 \times 9'2 (3.76m \times 2.79m)$ Bathroom:  $6'1 \times 5'10 (1.85m \times 1.78m)$ 