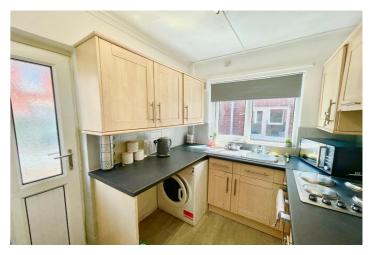

Presented to a good standard throughout and well maintained by the current tenant, the property benefits from gas fired central heating and the accommodation briefly comprises of entrance hallway, well proportioned lounge, fitted kitchen, double bedroom and white three piece bathroom suite.