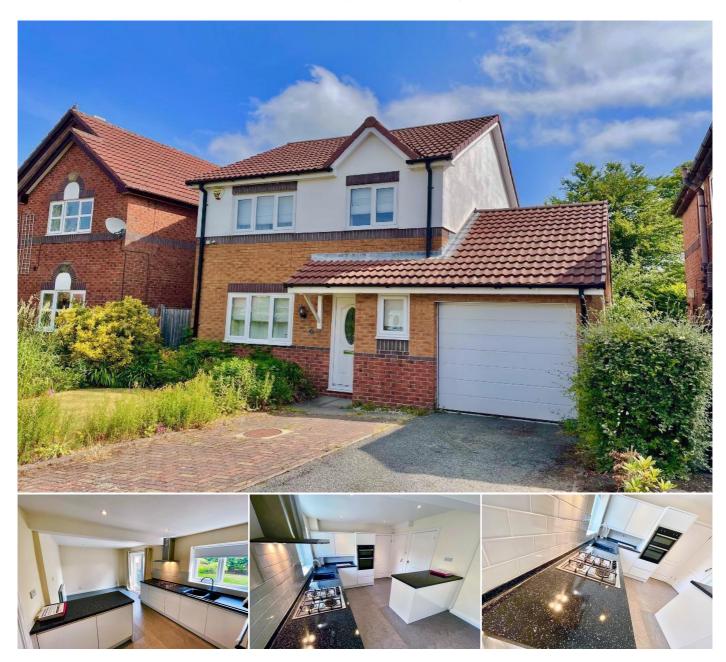

## Description

\*\* AN EXTREMELY WELL PRESENTED THREE BEDROOMED DETACHED PROPERTY LOCATED IN RAMSBOTTOM - A SHORT WALK FROM THE BUSTLING TOWN CENTRE \*\*

What a lovely property to have the opportunity to offer to the rental market!

Presented to a great standard throughout with modern dining kitchen, modern bathroom suites, and private enclosed rear garden, we expect interest to be high.

Located on the ever popular Whittingham Drive development, and in a quiet cul-de-sac position, the property is within close proximity to Ramsbottom Village centre with its popular restaurants, shopping and local amenities.

This ideal family home has been well maintained throughout. Comprising of, entrance hallway, lounge with feature fireplace, downstairs cloaks, spacious dining kitchen overlooking the rear garden and separate utility room with access to the rear, to the ground floor.

To the first floor, lies three bedrooms with the main having a full range of fitted robes, together with an en suite shower room. A stunning main bathroom with plenty of storage completes the first floor accommodation.

Outside does not disappoint! To the rear there is a lovely garden area - private and enclosed with patio, and to the front, the property offers a garden area with established borders and driveway leading to the garage.