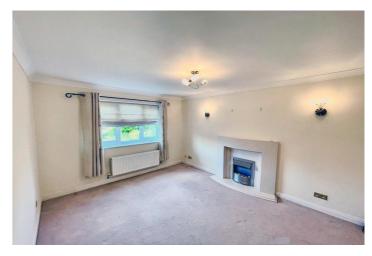

This ideal family home has been well maintained throughout. Comprising of, entrance hallway, lounge with feature fireplace, downstairs cloaks, spacious dining kitchen overlooking the rear garden and separate utility room with access to the rear, to the ground floor.