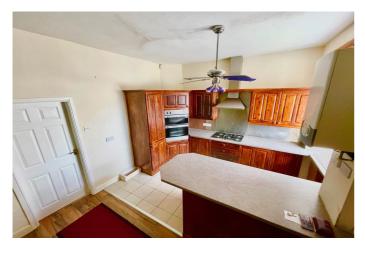

With scope to add your personal touch internally, the property offers an entrance porch leading to a comfortable living room with feature fireplace and feature brick wall, great sized dining kitchen that offers breakfast bar and ample space for white goods, two bedrooms to the first floor, feature fireplace to the main bedroom and a four piece bathroom suite.

#### Accommodation:

Lounge: 14'4 x 14' (4.37m x 4.27m) Dining Kitchen: 14' 4 x 10'9 (4.37m x 3.28m) Bedroom 1: 14'4 x 13'10 (4.37m x 4.22m) Bedroom 2: 10'4 x 6'5 (3.15m x 1.96m) Bathroom: 7'9 x 7'5 (2.36m x 2.26m)