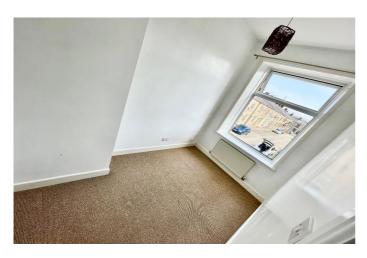

With scope to add your personal touch internally, the property offers an entrance porch leading to a comfortable living room with feature fireplace and feature brick wall, great sized dining kitchen that offers breakfast bar and ample space for white goods, two bedrooms to the first floor, feature fireplace to the main bedroom and a four piece bathroom suite.

#### Accommodation:

Lounge: 14'4 x 14' (4.37m x 4.27m) Dining Kitchen: 14' 4 x 10'9 (4.37m x 3.28m) Bedroom 1: 14'4 x 13'10 (4.37m x 4.22m) Bedroom 2: 10'4 x 6'5 (3.15m x 1.96m) Bathroom: 7'9 x 7'5 (2.36m x 2.26m)