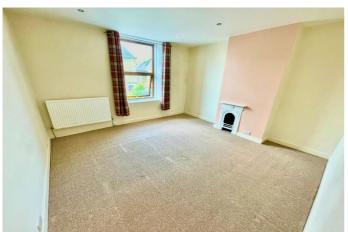

With scope to add your personal touch internally, the property offers an entrance porch leading to a comfortable living room with feature fireplace and feature brick wall, great sized dining kitchen that offers breakfast bar and ample space for white goods, two bedrooms to the first floor, feature fireplace to the main bedroom and a four piece bathroom suite.

#### Accommodation:

Lounge: 14'4 x 14' (4.37m x 4.27m) Dining Kitchen: 14' 4 x 10'9 (4.37m x 3.28m) Bedroom 1: 14'4 x 13'10 (4.37m x 4.22m) Bedroom 2: 10'4 x 6'5 (3.15m x 1.96m) Bathroom: 7'9 x 7'5 (2.36m x 2.26m)