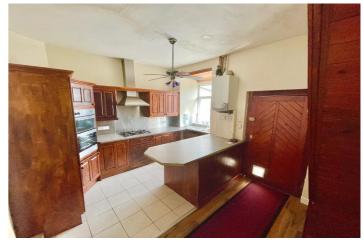

With scope to add your personal touch internally, the property offers an entrance porch leading to a comfortable living room with feature fireplace and feature brick wall, great sized dining kitchen that offers breakfast bar and ample space for white goods, two bedrooms to the first floor, feature fireplace to the main bedroom and a four piece bathroom suite.

#### Accommodation:

Lounge: 14'4 x 14' (4.37m x 4.27m) Dining Kitchen: 14' 4 x 10'9 (4.37m x 3.28m) Bedroom 1: 14'4 x 13'10 (4.37m x 4.22m) Bedroom 2: 10'4 x 6'5 (3.15m x 1.96m) Bathroom: 7'9 x 7'5 (2.36m x 2.26m)