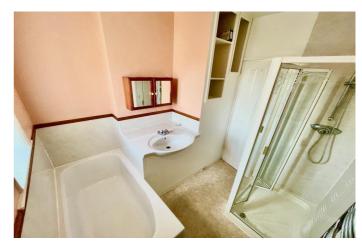

With scope to add your personal touch internally, the property offers an entrance porch leading to a comfortable living room with feature fireplace and feature brick wall, great sized dining kitchen that offers breakfast bar and ample space for white goods, two bedrooms to the first floor, feature fireplace to the main bedroom and a four piece bathroom suite.

#### Accommodation:

Lounge: 14'4 x 14' (4.37m x 4.27m) Dining Kitchen: 14' 4 x 10'9 (4.37m x 3.28m) Bedroom 1: 14'4 x 13'10 (4.37m x 4.22m) Bedroom 2: 10'4 x 6'5 (3.15m x 1.96m) Bathroom: 7'9 x 7'5 (2.36m x 2.26m)