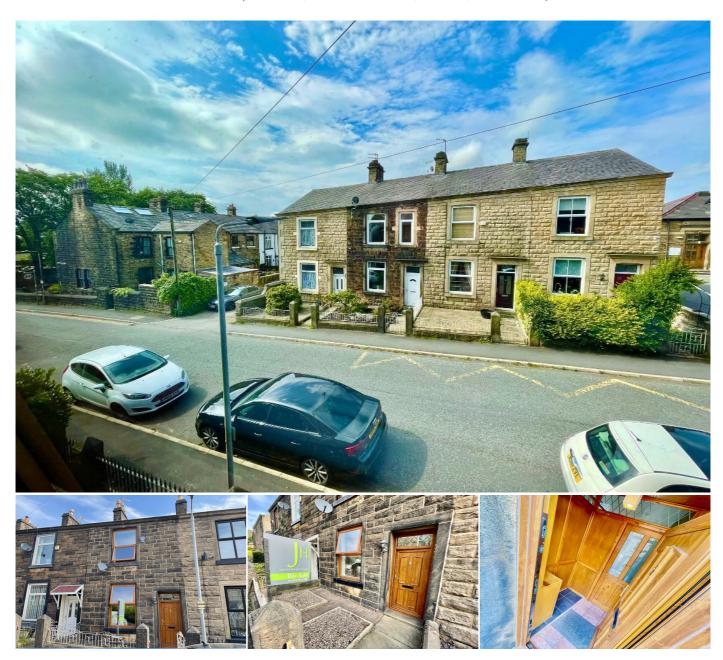

# 2 Bedroom Stone cottage for Sale - Offers in Region of £180,000

Geoffrey Street, Ramsbottom, Lancs, BLO 9PQ

### Description

\*\* A DELIGHTUL AND WELL PRESENTED STONE BUILT MID COTTAGE LOCATED WITHIN CLOSE PROXIMITY TO POPULAR LOCAL SCHOOLS \*\*

We are pleased to list for sale this delightful stone built mid cottage property that offers an ideal first time purchase. Geographically, the property is hard to beat, being in the catchment area of both popular primary and secondary schools together with close proximity to Holcombe Brook and the ever popular Ramsbottom town centre with its' bars, restaurants and shopping facilities.

With scope to add your personal touch internally, the property offers an entrance porch leading to a comfortable living room with feature fireplace and feature brick wall, great sized dining kitchen that offers breakfast bar and ample space for white goods, two bedrooms to the first floor, feature fireplace to the main bedroom and a four piece bathroom suite.

The property offers an attractive frontage with great kerb appeal complimented by a small front garden area and an enclosed rear patio yard area. The property also offers off street parking to the rear.