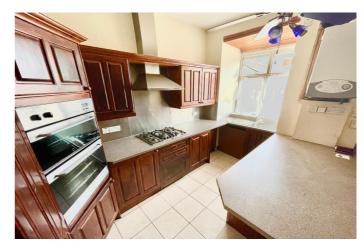

With scope to add your personal touch internally, the property offers an entrance porch leading to a comfortable living room with feature fireplace and feature brick wall, great sized dining kitchen that offers breakfast bar and ample space for white goods, two bedrooms to the first floor, feature fireplace to the main bedroom and a four piece bathroom suite.

#### Accommodation:

Lounge: 14'4 x 14' (4.37m x 4.27m) Dining Kitchen: 14' 4 x 10'9 (4.37m x 3.28m) Bedroom 1: 14'4 x 13'10 (4.37m x 4.22m) Bedroom 2: 10'4 x 6'5 (3.15m x 1.96m) Bathroom: 7'9 x 7'5 (2.36m x 2.26m)