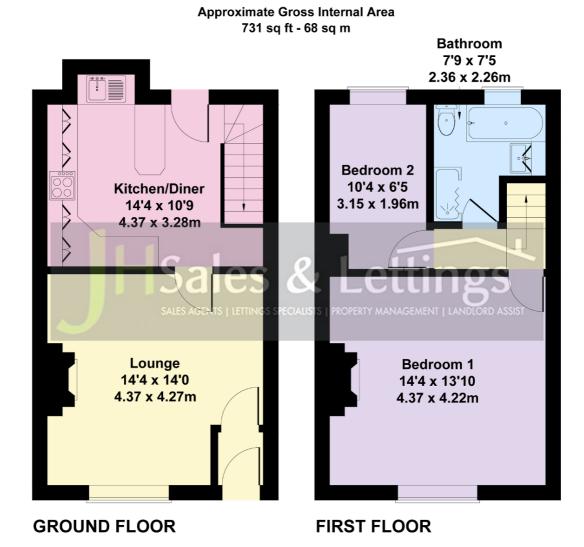

#### Accommodation:

Lounge: 14'4 x 14' (4.37m x 4.27m) Dining Kitchen: 14' 4 x 10'9 (4.37m x 3.28m) Bedroom 1: 14'4 x 13'10 (4.37m x 4.22m) Bedroom 2: 10'4 x 6'5 (3.15m x 1.96m) Bathroom: 7'9 x 7'5 (2.36m x 2.26m)

Not to Scale. Produced by The Plan Portal 2021 For Illustrative Purposes Only.