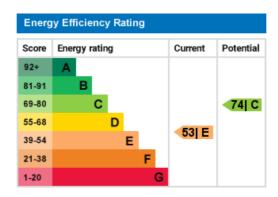

# Accommodation:

Lounge: 14'4 x 14' (4.37m x 4.27m) Dining Kitchen: 14' 4 x 10'9 (4.37m x 3.28m) Bedroom 1: 14'4 x 13'10 (4.37m x 4.22m) Bedroom 2: 10'4 x 6'5 (3.15m x 1.96m) Bathroom: 7'9 x 7'5 (2.36m x 2.26m)

## Fixtures and Fittings

All fixtures and fittings to the property are by negotiation. The appliances and fittings have NOT been seen in working condition. The Agents are not competent to assess these areas. Interested parties are recommended to seek independent advice before committing themselves to purchase. Prospective purchases are advised to seek legal assistance to clarify the tenure, any boundaries or right of way prior to exchange of contracts.

























Not to Scale. Produced by The Plan Portal 2021 For Illustrative Purposes Only.

#### Energy Efficiency