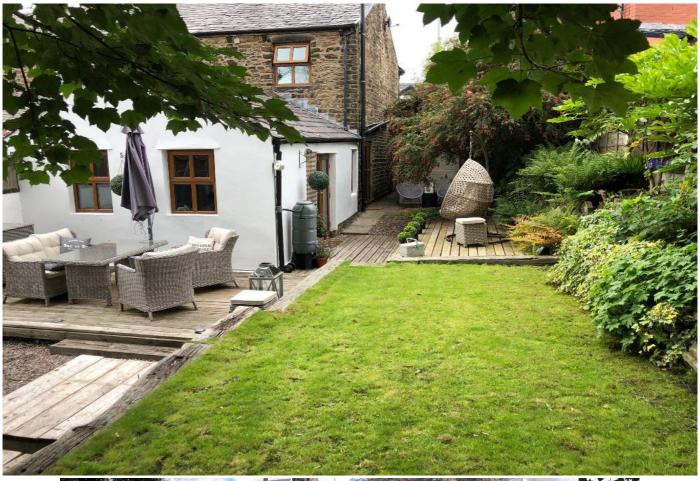

### \*\* FANTASTIC SEMI-DETACHED COTTAGE WITH FANTASTIC REAR GARDEN SPACE \*\*

What a fabulous property to rent! We are delighted to be able to offer to the rental market, this modern semidetached cottage property with great sized accommodation and the addition of fantastic south facing rear garden for summer days in the sun.

The internal does not disappoint either with great living accommodation and modern fixtures and fittings. The versatile accommodation can be utilised in various ways incorporating a third bedroom to the ground floor if required. Available to the ground floor are three reception rooms with patio doors leading to the gardens from two rooms and fully fitted modern kitchen. To the first floor, there are two double bedrooms and a modern family bathroom.