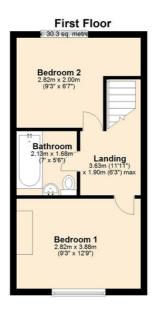

The internal does not disappoint either with great living accommodation and modern fixtures and fittings. The versatile accommodation can be utilised in various ways incorporating a third bedroom to the ground floor if required. Available to the ground floor are three reception rooms with patio doors leading to the gardens from two rooms and fully fitted modern kitchen. To the first floor, there are two double bedrooms and a modern family bathroom.

We are currently registering interest to view. Should you wish to view the property, please contact our Tottington office on 01204 88 2368.

Total area: approx. 81.4 sq. metres (875.7 sq. feet)

All floorplans are for guidance only. Not to scale. Please check all dimensions and shapes before making any decisions reliant upon them.

Plan produced using PlanUp.