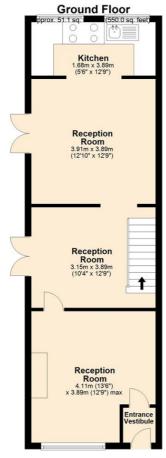

The internal does not disappoint either with great living accommodation and modern fixtures and fittings. The versatile accommodation can be utilised in various ways incorporating a third bedroom to the ground floor if required. Available to the ground floor are three reception rooms with patio doors leading to the gardens from two rooms and fully fitted modern kitchen. To the first floor, there are two double bedrooms and a modern family bathroom.

We are currently registering interest to view. Should you wish to view the property, please contact our Tottington office on 01204 88 2368.

Total area: approx. 81.4 sq. metres (875.7 sq. feet)

All floorplans are for guidance only. Not to scale. Please check all dimensions and shapes before making any decisions reliant upon them.

Plan produced using PlanUp.