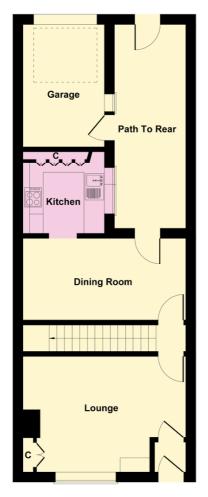

## 91 Bury Road, Tottington, BL8 3EU

**GROUND FLOOR** 

FIRST FLOOR

Not to Scale. Produced by The Plan Portal 2021 For Illustrative Purposes Only.