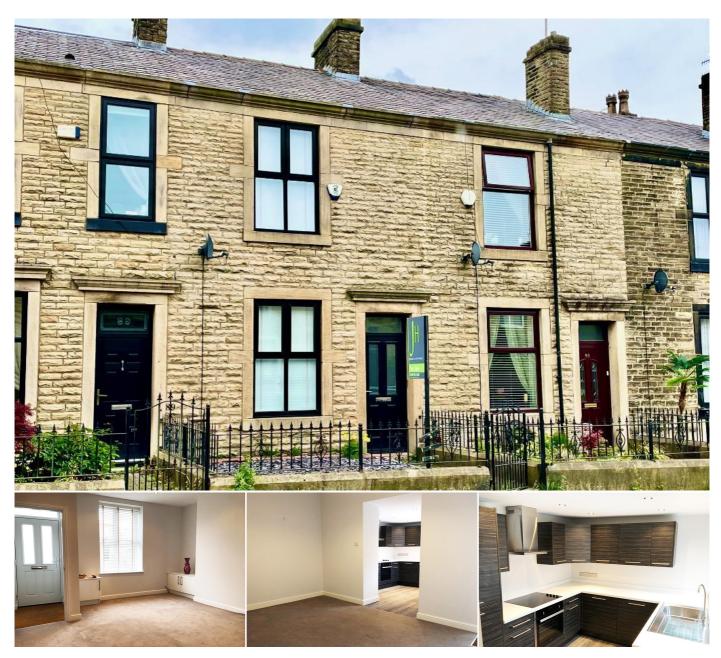

### Description

\*\* A STONE BUILT, TWO BEDROOMED TERRACE PROPERTY SOLD WITH ONGOING TENANT IN SITU - AN EXCELLENT PORTFOLIO ADDITION \*\*

We are delighted to receive instructions from our vendor to offer to the sales market this exceptionally well presented stone terrace property. The property has a current tenant in situ and presents an excellent addition to any landlord looking to increase their rental portfolio in the Tottington area.

The internal presentation and fitments to the property are of an exceptionally high standard having recently been renovated to a stunning condition. There has been 'no expense spared' with the attention to detail with the fixtures, fittings and finish which included solid oak internal doors, reflected throughout the property

The current tenant has occupied the property for approximately two years and has maintained the property to a high standard throughout.

With the benefit of being fully double glazed throughout with gas fired central heating, the property affords two spacious reception rooms, fully fitted stylish and modern kitchen with a range of appliances, two double bedrooms with a range of fitted robes and a modern luxury bathroom suite.

The attention to detail continues to the external areas of the property with the addition of a garage to the rear with a pleasant patio area with wrought iron fencing. The front external area has a walled garden area.