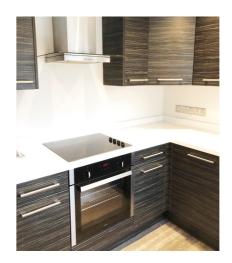

The current tenant has occupied the property for approximately two years and has maintained the property to a high standard throughout.

With the benefit of being fully double glazed throughout with gas fired central heating, the property affords two spacious reception rooms, fully fitted stylish and modern kitchen with a range of appliances, two double bedrooms with a range of fitted robes and a modern luxury bathroom suite.