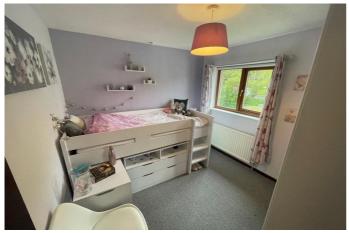

Access via stairs from the lounge, the first floor accommodation provides three light and airy bedrooms with fitted wardrobes to the main bedroom. The first floor is completed with the well proportioned main family bathroom fitted with a modern three piece white suite.

#### Accommodation:

Lounge: 18' x 10'9 (5.49m x 3.28m) Kitchen: 9'8 x 8'10 (2.95m x 2.69m) Dining Room: 16'2 x 7'6 (4.93m x 2.29m) Conservatory: 14' x 9'1 (4.27m x 2.77m) Bedroom 1: 10'9 x 9'9 (3.28m x 2.97m) Bedroom 2: 9'10 x 8'9 (3.00m x 2.67m) Bedroom 3: 7'10 x 7'5 (2.39m x 2.31m) Bathroom: 7'9 x 5'6 (2.36m x 1.68m)