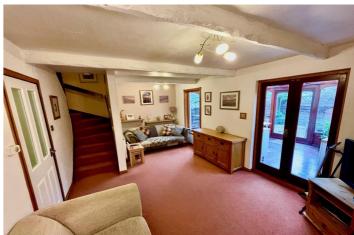

On entering, to the ground floor, the property opens to the hallway with tiled floor leading to kitchen, fitted with a full range of wall and base units, contoured work surfaces and complimentary tiling. The current vendors have maximized the space with a garage conversion. This conversion provides a separate dining room leading from the kitchen with complimentary base units and ample space for a family dining table. A family lounge provides access to the conservatory to the rear.