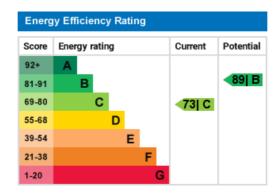

## 18 Harwood Road, Tottington, BL8 4AE

Approximate Gross Internal Area 1059 sq ft - 98 sq m

Energy Efficiency