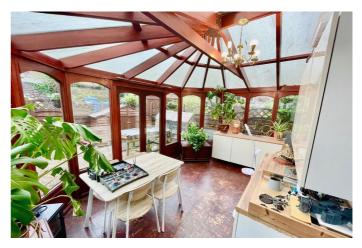

On entering, to the ground floor, the property opens to the hallway with tiled floor leading to kitchen, fitted with a full range of wall and base units, contoured work surfaces and complimentary tiling. The current vendors have maximized the space with a garage conversion. This conversion provides a separate dining room leading from the kitchen with complimentary base units and ample space for a family dining table. A family lounge provides access to the conservatory to the rear.

#### Accommodation:

Lounge: 18' x 10'9 (5.49m x 3.28m) Kitchen: 9'8 x 8'10 (2.95m x 2.69m) Dining Room: 16'2 x 7'6 (4.93m x 2.29m) Conservatory: 14' x 9'1 (4.27m x 2.77m) Bedroom 1: 10'9 x 9'9 (3.28m x 2.97m) Bedroom 2: 9'10 x 8'9 (3.00m x 2.67m) Bedroom 3: 7'10 x 7'5 (2.39m x 2.31m) Bathroom: 7'9 x 5'6 (2.36m x 1.68m)