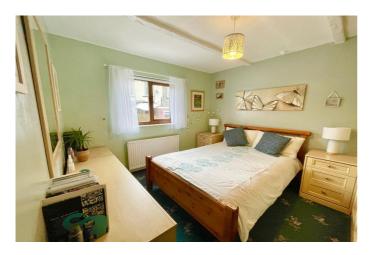

Access via stairs from the lounge, the first floor accommodation provides three light and airy bedrooms with fitted wardrobes to the main bedroom. The first floor is completed with the well proportioned main family bathroom fitted with a modern three piece white suite.

#### Accommodation:

Lounge: 18' x 10'9 (5.49m x 3.28m) Kitchen: 9'8 x 8'10 (2.95m x 2.69m) Dining Room: 16'2 x 7'6 (4.93m x 2.29m) Conservatory: 14' x 9'1 (4.27m x 2.77m) Bedroom 1: 10'9 x 9'9 (3.28m x 2.97m) Bedroom 2: 9'10 x 8'9 (3.00m x 2.67m) Bedroom 3: 7'10 x 7'5 (2.39m x 2.31m) Bathroom: 7'9 x 5'6 (2.36m x 1.68m)