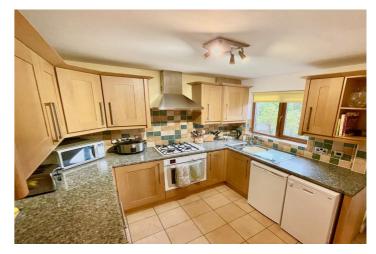

On entering, to the ground floor, the property opens to the hallway with tiled floor leading to kitchen, fitted with a full range of wall and base units, contoured work surfaces and complimentary tiling. The current vendors have maximized the space with a garage conversion. This conversion provides a separate dining room leading from the kitchen with complimentary base units and ample space for a family dining table. A family lounge provides access to the conservatory to the rear.

#### Accommodation:

Lounge: 18' x 10'9 (5.49m x 3.28m) Kitchen: 9'8 x 8'10 (2.95m x 2.69m) Dining Room: 16'2 x 7'6 (4.93m x 2.29m) Conservatory: 14' x 9'1 (4.27m x 2.77m) Bedroom 1: 10'9 x 9'9 (3.28m x 2.97m) Bedroom 2: 9'10 x 8'9 (3.00m x 2.67m) Bedroom 3: 7'10 x 7'5 (2.39m x 2.31m) Bathroom: 7'9 x 5'6 (2.36m x 1.68m)