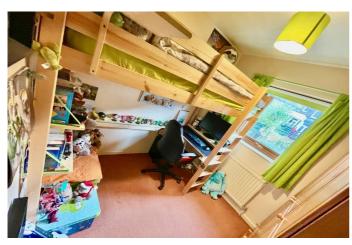

Access via stairs from the lounge, the first floor accommodation provides three light and airy bedrooms with fitted wardrobes to the main bedroom. The first floor is completed with the well proportioned main family bathroom fitted with a modern three piece white suite.

#### Accommodation:

Lounge: 18' x 10'9 (5.49m x 3.28m) Kitchen: 9'8 x 8'10 (2.95m x 2.69m) Dining Room: 16'2 x 7'6 (4.93m x 2.29m) Conservatory: 14' x 9'1 (4.27m x 2.77m) Bedroom 1: 10'9 x 9'9 (3.28m x 2.97m) Bedroom 2: 9'10 x 8'9 (3.00m x 2.67m) Bedroom 3: 7'10 x 7'5 (2.39m x 2.31m) Bathroom: 7'9 x 5'6 (2.36m x 1.68m)