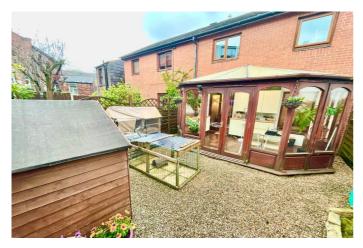

On entering, to the ground floor, the property opens to the hallway with tiled floor leading to kitchen, fitted with a full range of wall and base units, contoured work surfaces and complimentary tiling. The current vendors have maximized the space with a garage conversion. This conversion provides a separate dining room leading from the kitchen with complimentary base units and ample space for a family dining table. A family lounge provides access to the conservatory to the rear.

Externally, the property affords off road parking to the front driveway. To the rear, accessed via the conservatory, the property offers a patio garden with scope for further development from budding garden designers. A quiet and relaxing area. Directly adjacent to the property, there is also further ample free local parking facilities.