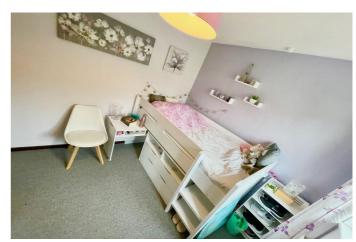

Access via stairs from the lounge, the first floor accommodation provides three light and airy bedrooms with fitted wardrobes to the main bedroom. The first floor is completed with the well proportioned main family bathroom fitted with a modern three piece white suite.

#### Accommodation:

Lounge: 18' x 10'9 (5.49m x 3.28m) Kitchen: 9'8 x 8'10 (2.95m x 2.69m) Dining Room: 16'2 x 7'6 (4.93m x 2.29m) Conservatory: 14' x 9'1 (4.27m x 2.77m) Bedroom 1: 10'9 x 9'9 (3.28m x 2.97m) Bedroom 2: 9'10 x 8'9 (3.00m x 2.67m) Bedroom 3: 7'10 x 7'5 (2.39m x 2.31m) Bathroom: 7'9 x 5'6 (2.36m x 1.68m)