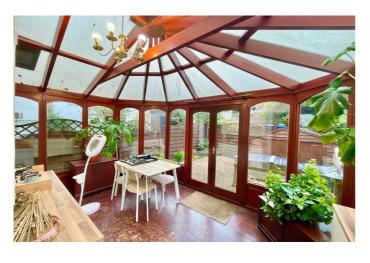

On entering, to the ground floor, the property opens to the hallway with tiled floor leading to kitchen, fitted with a full range of wall and base units, contoured work surfaces and complimentary tiling. The current vendors have maximized the space with a garage conversion. This conversion provides a separate dining room leading from the kitchen with complimentary base units and ample space for a family dining table. A family lounge provides access to the conservatory to the rear.

#### Accommodation:

Lounge: 18' x 10'9 (5.49m x 3.28m) Kitchen: 9'8 x 8'10 (2.95m x 2.69m) Dining Room: 16'2 x 7'6 (4.93m x 2.29m) Conservatory: 14' x 9'1 (4.27m x 2.77m) Bedroom 1: 10'9 x 9'9 (3.28m x 2.97m) Bedroom 2: 9'10 x 8'9 (3.00m x 2.67m) Bedroom 3: 7'10 x 7'5 (2.39m x 2.31m) Bathroom: 7'9 x 5'6 (2.36m x 1.68m)