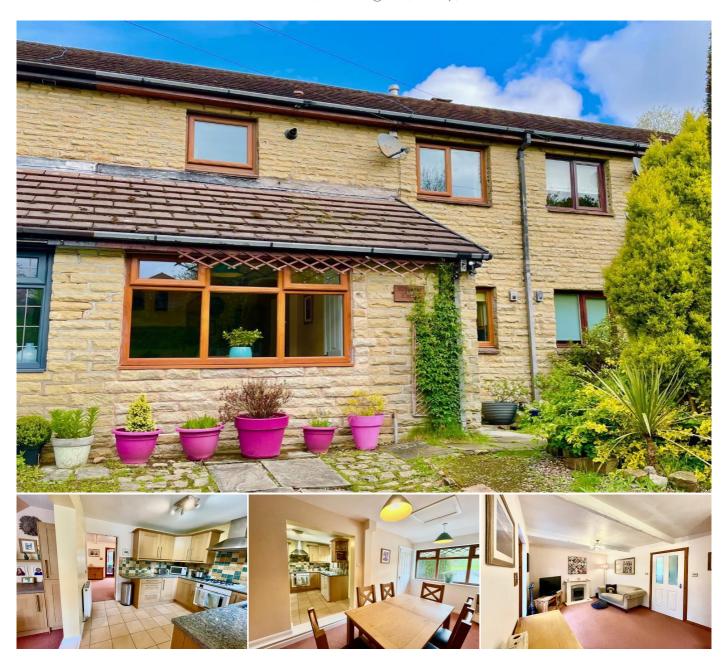

# 3 Bedroom Townhouse for Sale - £209,995

Harwood Road, Tottington, Bury, BL8 4AE

#### Description

\*\* A SUPERB THREE BEDROOMED MID STONE FRONTED TOWNHOUSE LOCATED IN TOTTINGTON VILLAGE CENTRE PROVIDING EXCELLENT FAMILY LIVING ACCOMMODATION \*\*

Offered new to the sales market is this delightful, stone fronted townhouse property (one of three), offering modern, spacious, well planned living accommodation. Located on Harwood Road, within the heart of Tottington Village, the property provides access to local amenities on your doorstep and is ideally situated for popular local schools and public transport. The property is a great buy for the first time purchasers or growing family offering modern and well proportioned living accommodation.

On entering, to the ground floor, the property opens to the hallway with tiled floor leading to kitchen, fitted with a full range of wall and base units, contoured work surfaces and complimentary tiling. The current vendors have maximized the space with a garage conversion. This conversion provides a separate dining room leading from the kitchen with complimentary base units and ample space for a family dining table. A family lounge provides access to the conservatory to the rear.

Access via stairs from the lounge, the first floor accommodation provides three light and airy bedrooms with fitted wardrobes to the main bedroom. The first floor is completed with the well proportioned main family bathroom fitted with a modern three piece white suite.

Externally, the property affords off road parking to the front driveway. To the rear, accessed via the conservatory, the property offers a patio garden with scope for further development from budding garden designers. A quiet and relaxing area. Directly adjacent to the property, there is also further ample free local parking facilities.