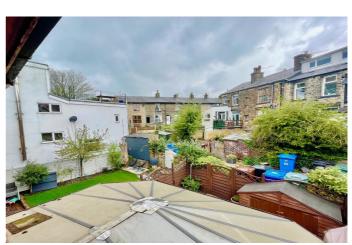

Externally, the property affords off road parking to the front driveway. To the rear, accessed via the conservatory, the property offers a patio garden with scope for further development from budding garden designers. A quiet and relaxing area. Directly adjacent to the property, there is also further ample free local parking facilities.