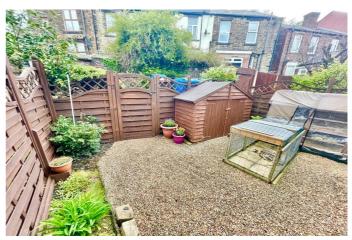

Externally, the property affords off road parking to the front driveway. To the rear, accessed via the conservatory, the property offers a patio garden with scope for further development from budding garden designers. A quiet and relaxing area. Directly adjacent to the property, there is also further ample free local parking facilities.