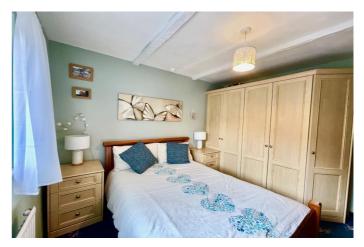

Access via stairs from the lounge, the first floor accommodation provides three light and airy bedrooms with fitted wardrobes to the main bedroom. The first floor is completed with the well proportioned main family bathroom fitted with a modern three piece white suite.

#### Accommodation:

Lounge: 18' x 10'9 (5.49m x 3.28m) Kitchen: 9'8 x 8'10 (2.95m x 2.69m) Dining Room: 16'2 x 7'6 (4.93m x 2.29m) Conservatory: 14' x 9'1 (4.27m x 2.77m) Bedroom 1: 10'9 x 9'9 (3.28m x 2.97m) Bedroom 2: 9'10 x 8'9 (3.00m x 2.67m) Bedroom 3: 7'10 x 7'5 (2.39m x 2.31m) Bathroom: 7'9 x 5'6 (2.36m x 1.68m)