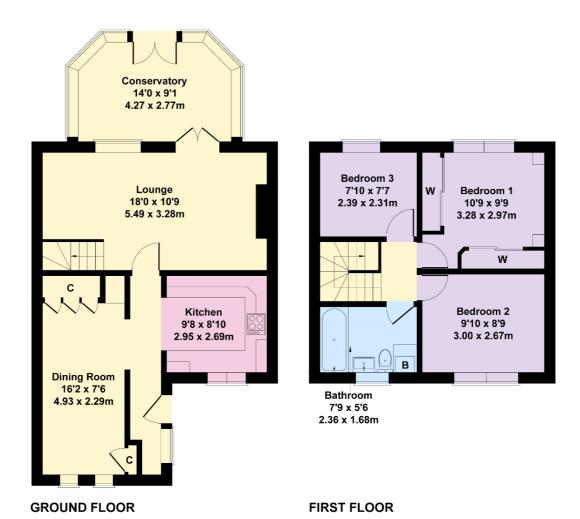

#### Accommodation:

Lounge: 18' x 10'9 (5.49m x 3.28m) Kitchen: 9'8 x 8'10 (2.95m x 2.69m) Dining Room: 16'2 x 7'6 (4.93m x 2.29m) Conservatory: 14' x 9'1 (4.27m x 2.77m) Bedroom 1: 10'9 x 9'9 (3.28m x 2.97m) Bedroom 2: 9'10 x 8'9 (3.00m x 2.67m) Bedroom 3: 7'10 x 7'5 (2.39m x 2.31m) Bathroom: 7'9 x 5'6 (2.36m x 1.68m)

## 18 Harwood Road, Tottington, BL8 4AE

Approximate Gross Internal Area 1059 sq ft - 98 sq m

Energy Efficiency