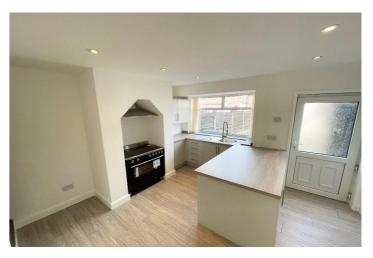

The property offers well proportioned living accommodation and is offered to the rental market having recently undergone cosmetic enhancement which has included the fitting a modern dining kitchen.

With gas fired central heating and double glazing, internally the property comprises of good sized lounge with fireplace, newly fitted dining kitchen with modern flooring, two double bedrooms (main fitted) and a four piece family bathroom suite. Outside, the property offers an enclosed rear yard area.