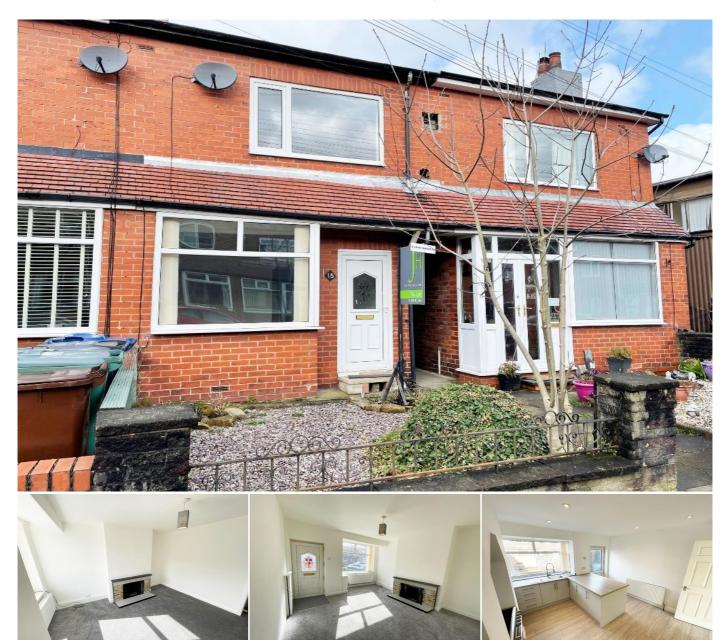

## 2 Bedroom Terraced for Rent - £675 per month

St James Avenue, Elton, Bury, BL8 1TD

## Description

\*\* A WELL PROPORTIONED AND WELL PRESENTED MID TERRACED PROPERTY IN POPULAR LOCATION \*\*

We are pleased to receive instructions from our client to let this mid terraced property in the popular and convenient area of Elton.

The property offers well proportioned living accommodation and is offered to the rental market having recently undergone cosmetic enhancement which has included the fitting a modern dining kitchen.

With gas fired central heating and double glazing, internally the property comprises of good sized lounge with fireplace, newly fitted dining kitchen with modern flooring, two double bedrooms (main fitted) and a four piece family bathroom suite. Outside, the property offers an enclosed rear yard area.