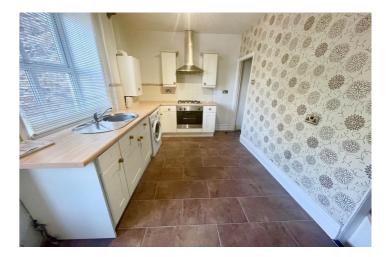

Heated with gas fired central heating and benefiting from double glazing, the accommodation on offer comprises of fully fitted cream shaker style dining kitchen with fitted appliances, lounge with views, two good sized bedrooms and main bathroom. Externally, the property has a rear flagged yard area and to the front aspect, it has a garden area with views over the surrounding countryside.