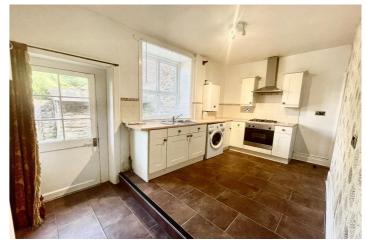

Heated with gas fired central heating and benefiting from double glazing, the accommodation on offer comprises of fully fitted cream shaker style dining kitchen with fitted appliances, lounge with views, two good sized bedrooms and main bathroom. Externally, the property has a rear flagged yard area and to the front aspect, it has a garden area with views over the surrounding countryside.