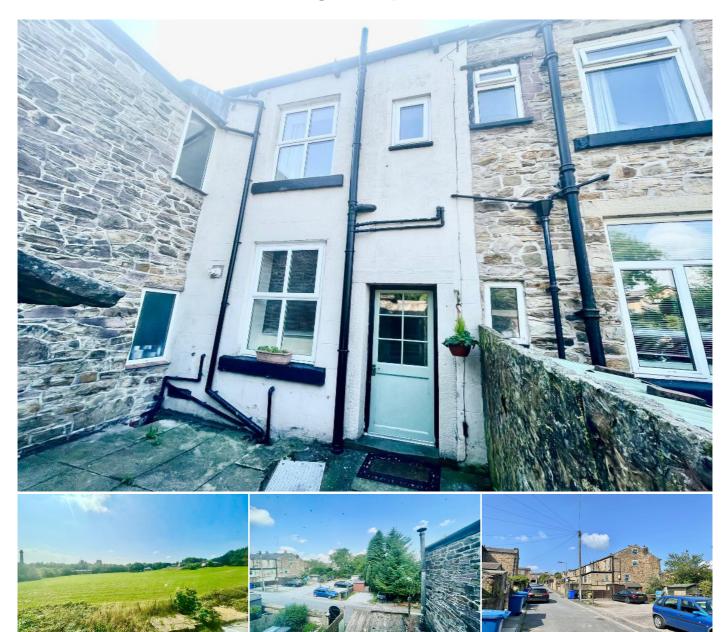

## Description

\*\* A WELL PRESENTED COTTAGE PROPERTY LOCATED IN PICTURESQUE SETTING WITH VIEWS OVER SURROUNDING COUNTRYSIDE \*\*

We are delighted to offer for let this very well presented cottage property located in the popular Quakersfield setting with views over surrounding countryside and within easy reach of all local amenities.

Heated with gas fired central heating and benefiting from double glazing, the accommodation on offer comprises of fully fitted cream shaker style dining kitchen with fitted appliances, lounge with views, two good sized bedrooms and main bathroom. Externally, the property has a rear flagged yard area and to the front aspect, it has a garden area with views over the surrounding countryside.