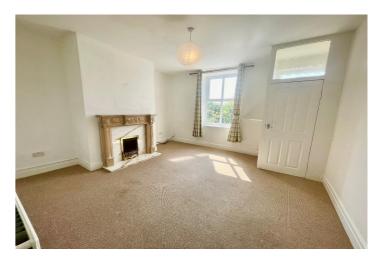

Heated with gas fired central heating and benefiting from double glazing, the accommodation on offer comprises of fully fitted cream shaker style dining kitchen with fitted appliances, lounge with views, two good sized bedrooms and main bathroom. Externally, the property has a rear flagged yard area and to the front aspect, it has a garden area with views over the surrounding countryside.