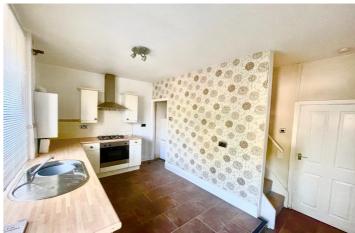

Heated with gas fired central heating and benefiting from double glazing, the accommodation on offer comprises of fully fitted cream shaker style dining kitchen with fitted appliances, lounge with views, two good sized bedrooms and main bathroom. Externally, the property has a rear flagged yard area and to the front aspect, it has a garden area with views over the surrounding countryside.