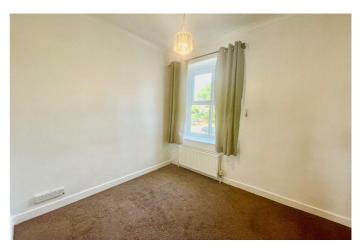

Heated with gas fired central heating and benefiting from double glazing, the accommodation on offer comprises of fully fitted cream shaker style dining kitchen with fitted appliances, lounge with views, two good sized bedrooms and main bathroom. Externally, the property has a rear flagged yard area and to the front aspect, it has a garden area with views over the surrounding countryside.