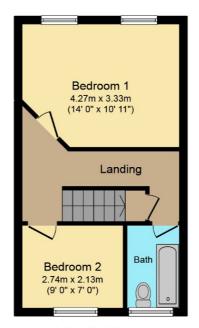

An Energy Performance Certificate is currently being prepared.

Accommodation: Entrance Porch

Lounge: 14' x 14' (4.27m x 4.27m)

Dining Kitchen: 14' x 11' (4.27m x 3.35m)

Hallway and Landing:

Bedroom 1: 14' x 10'11 (4.27m x 3.33m) Bedroom 2: 9' x 7' (2.74m x 2.13m) Bathroom: 7' x 4' (2.13m x 1.21m)

**Ground Floor** 

**First Floor** 

Floor area 32.9 sq. m. (354 sq. ft.) approx Floor area 32.9 sq. m. (354 sq. ft.) approx

Total floor area 65.8 sq. m. (708 sq. ft.) approx

This Floor Plan is for illustration purposes only and may not be representative of the property. The position and size of doors, windows and other features are approximate. Unauthorized reproduction prohibited, © PropertyBCX