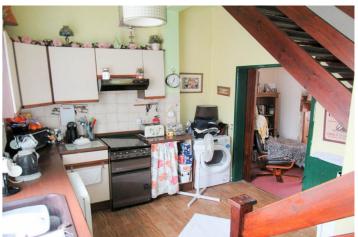

The accommodation briefly comprises of entrance porch, lounge with large feature fireplace and inset hearth with log burner, dining kitchen with stairs to first floor, two bedrooms and main bathroom. Outside, to the front, the property has a small patio garden and to the rear, the property benefits from a large enclosed yard area which could be used for off road parking if required.