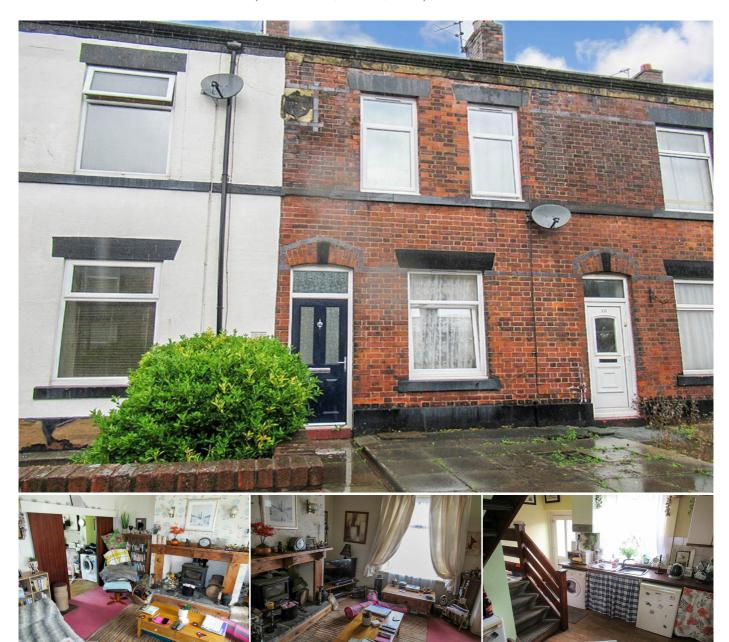

## Description

\*\*A MID TERRACED PROPERTY LOCATED IN THE POPULAR LOCATION OF ELTON, OFFERING EXCELLENT POTENTIAL FOR FURTHER DEVELOPMENT WITH COSMETIC UPGRADING REQUIRED\*\*

We are delighted to bring to the sales market, this two bedroomed mid terraced property located in the popular area of Elton, close to local amenities and convenient for travel to Bury town centre on onward to Manchester City Centre.

Benefiting from gas fired central heating, UPVC double glazing, newly fitted composite front door and feature fireplace with log burner, the property offers excellent scope for further development with cosmetic modernisation required. The property presents an excellent purchase for the first time buyer wishing for a property to modernise to their own requirements.

The accommodation briefly comprises of entrance porch, lounge with large feature fireplace and inset hearth with log burner, dining kitchen with stairs to first floor, two bedrooms and main bathroom. Outside, to the front, the property has a small patio garden and to the rear, the property benefits from a large enclosed yard area which could be used for off road parking if required.