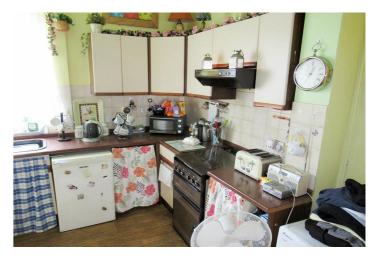

The accommodation briefly comprises of entrance porch, lounge with large feature fireplace and inset hearth with log burner, dining kitchen with stairs to first floor, two bedrooms and main bathroom. Outside, to the front, the property has a small patio garden and to the rear, the property benefits from a large enclosed yard area which could be used for off road parking if required.