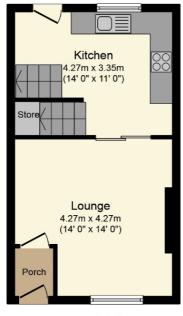

An Energy Performance Certificate is currently being prepared.

Accommodation: Entrance Porch

Lounge: 14' x 14' (4.27m x 4.27m)

Dining Kitchen: 14' x 11' (4.27m x 3.35m)

Hallway and Landing:

Bedroom 1: 14' x 10'11 (4.27m x 3.33m) Bedroom 2: 9' x 7' (2.74m x 2.13m) Bathroom: 7' x 4' (2.13m x 1.21m)

**Ground Floor** 

**First Floor** 

Floor area 32.9 sq. m. (354 sq. ft.) approx Floor area 32.9 sq. m. (354 sq. ft.) approx

Total floor area 65.8 sq. m. (708 sq. ft.) approx

This Floor Plan is for illustration purposes only and may not be representative of the property. The position and size of doors, windows and other features are approximate. Unauthorized reproduction prohibited, © PropertyBCX