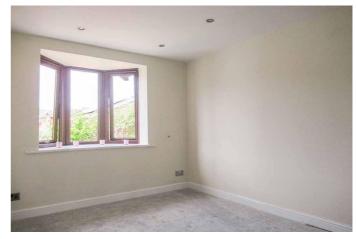

With a garden and driveway to the front elevation, the accommodation comprises of entrance porch, good sized lounge leading to modern fully fitted dining kitchen with appliances and dining area with patio doors, three bedrooms and main family bathroom. To the rear, the property has a good sized garden with decking and laid to lawn area with open views.

### Accommodation:

**Entrance Porch:** 

Lounge: 15'4 x 18'10 (4.78m x 4.52m)
Dining Kitchen: 14'10 x 8'9 (4.52m x 2.66m)
Main Bedroom: 12'6 x 8'5 (3.81m x 2.86m)
Bedroom 2: 9' x 8'10 (2.75m x 2.70m)
Bedroom 3: 7' x 6' (2.14m x 1.83m)
Bathroom: 6'1 x 6'1 (1.86m x 1.86m)