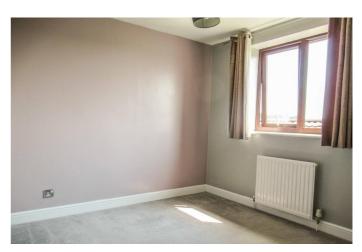

### Accommodation:

**Entrance Porch:** 

Lounge: 15'4 x 18'10 (4.78m x 4.52m)
Dining Kitchen: 14'10 x 8'9 (4.52m x 2.66m)
Main Bedroom: 12'6 x 8'5 (3.81m x 2.86m)
Bedroom 2: 9' x 8'10 (2.75m x 2.70m)
Bedroom 3: 7' x 6' (2.14m x 1.83m)
Bathroom: 6'1 x 6'1 (1.86m x 1.86m)