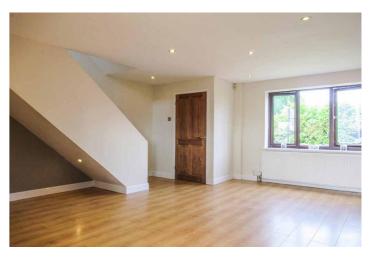

With a garden and driveway to the front elevation, the accommodation comprises of entrance porch, good sized lounge leading to modern fully fitted dining kitchen with appliances and dining area with patio doors, three bedrooms and main family bathroom. To the rear, the property has a good sized garden with decking and laid to lawn area with open views.

### Accommodation:

**Entrance Porch:** 

Lounge: 15'4 x 18'10 (4.78m x 4.52m)
Dining Kitchen: 14'10 x 8'9 (4.52m x 2.66m)
Main Bedroom: 12'6 x 8'5 (3.81m x 2.86m)
Bedroom 2: 9' x 8'10 (2.75m x 2.70m)
Bedroom 3: 7' x 6' (2.14m x 1.83m)
Bathroom: 6'1 x 6'1 (1.86m x 1.86m)