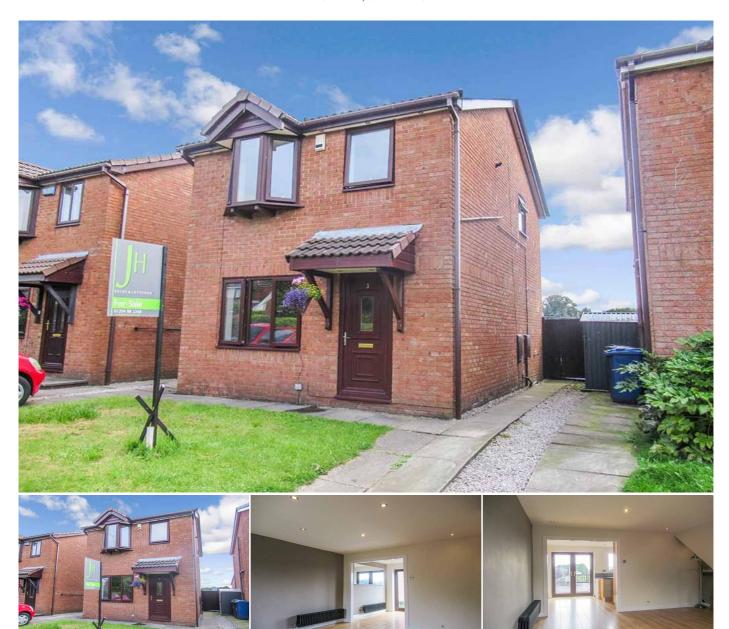

### Description

\*\* A MODERN THREE BEDROOMED DETACHED PROPERTY PRESENTED TO A GOOD STANDARD THROUGHOUT WITH OPEN VIEWS TO REAR \*\*

We are delighted to receive instructions to offer to the sales market this modern detached property that is presented to a good standard throughout. Located in a great location and on a quiet cul-de-sac and with open views to the rear elevation, the property benefits from gas fired central heating and double glazing throughout. An ideal purchase for the first time buyer or growing family.

With a garden and driveway to the front elevation, the accommodation comprises of entrance porch, good sized lounge leading to modern fully fitted dining kitchen with appliances and dining area with patio doors, three bedrooms and main family bathroom. To the rear, the property has a good sized garden with decking and laid to lawn area with open views.

### Accommodation:

**Entrance Porch:** 

Lounge: 15'4 x 18'10 (4.78m x 4.52m)
Dining Kitchen: 14'10 x 8'9 (4.52m x 2.66m)
Main Bedroom: 12'6 x 8'5 (3.81m x 2.86m)
Bedroom 2: 9' x 8'10 (2.75m x 2.70m)
Bedroom 3: 7' x 6' (2.14m x 1.83m)
Bathroom: 6'1 x 6'1 (1.86m x 1.86m)