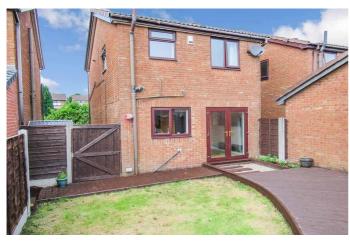

With a garden and driveway to the front elevation, the accommodation comprises of entrance porch, good sized lounge leading to modern fully fitted dining kitchen with appliances and dining area with patio doors, three bedrooms and main family bathroom. To the rear, the property has a good sized garden with decking and laid to lawn area with open views.