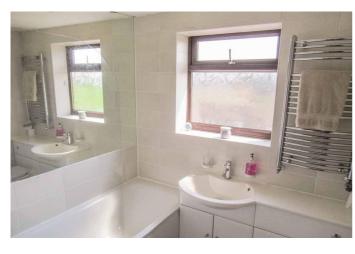

### Accommodation:

**Entrance Porch:** 

Lounge: 15'4 x 18'10 (4.78m x 4.52m)
Dining Kitchen: 14'10 x 8'9 (4.52m x 2.66m)
Main Bedroom: 12'6 x 8'5 (3.81m x 2.86m)
Bedroom 2: 9' x 8'10 (2.75m x 2.70m)
Bedroom 3: 7' x 6' (2.14m x 1.83m)
Bathroom: 6'1 x 6'1 (1.86m x 1.86m)