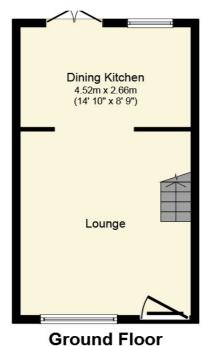

With a garden and driveway to the front elevation, the accommodation comprises of entrance porch, good sized lounge leading to modern fully fitted dining kitchen with appliances and dining area with patio doors, three bedrooms and main family bathroom. To the rear, the property has a good sized garden with decking and laid to lawn area with open views.

### Accommodation:

**Entrance Porch:** 

Lounge: 15'4 x 18'10 (4.78m x 4.52m)
Dining Kitchen: 14'10 x 8'9 (4.52m x 2.66m)
Main Bedroom: 12'6 x 8'5 (3.81m x 2.86m)
Bedroom 2: 9' x 8'10 (2.75m x 2.70m)
Bedroom 3: 7' x 6' (2.14m x 1.83m)
Bathroom: 6'1 x 6'1 (1.86m x 1.86m)

Website: www.jhresidential.co.uk

Floor area 35.0 sq. m. (377 sq. ft.) approx

First Floor

Floor area 35.0 sq. m. (377 sq. ft.) approx

Total floor area 70.0 sq. m. (753 sq. ft.) approx

This Floor Plan is for illustration purposes only and may not be representative of the property. The position and size of doors, windows and other features are approximate. Unauthorized reproduction prohibited. © PropertyBOX