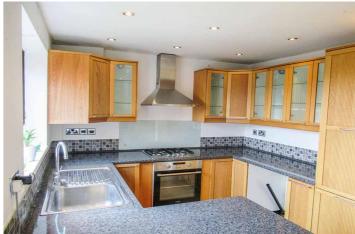

With a garden and driveway to the front elevation, the accommodation comprises of entrance porch, good sized lounge leading to modern fully fitted dining kitchen with appliances and dining area with patio doors, three bedrooms and main family bathroom. To the rear, the property has a good sized garden with decking and laid to lawn area with open views.

### Accommodation:

**Entrance Porch:** 

Lounge: 15'4 x 18'10 (4.78m x 4.52m)
Dining Kitchen: 14'10 x 8'9 (4.52m x 2.66m)
Main Bedroom: 12'6 x 8'5 (3.81m x 2.86m)
Bedroom 2: 9' x 8'10 (2.75m x 2.70m)
Bedroom 3: 7' x 6' (2.14m x 1.83m)
Bathroom: 6'1 x 6'1 (1.86m x 1.86m)