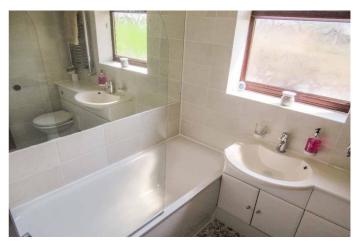

### Accommodation:

**Entrance Porch:** 

Lounge: 15'4 x 18'10 (4.78m x 4.52m)
Dining Kitchen: 14'10 x 8'9 (4.52m x 2.66m)
Main Bedroom: 12'6 x 8'5 (3.81m x 2.86m)
Bedroom 2: 9' x 8'10 (2.75m x 2.70m)
Bedroom 3: 7' x 6' (2.14m x 1.83m)
Bathroom: 6'1 x 6'1 (1.86m x 1.86m)