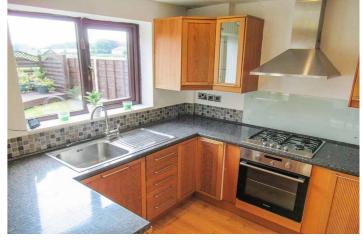

With a garden and driveway to the front elevation, the accommodation comprises of entrance porch, good sized lounge leading to modern fully fitted dining kitchen with appliances and dining area with patio doors, three bedrooms and main family bathroom. To the rear, the property has a good sized garden with decking and laid to lawn area with open views.

### Accommodation:

**Entrance Porch:** 

Lounge: 15'4 x 18'10 (4.78m x 4.52m)
Dining Kitchen: 14'10 x 8'9 (4.52m x 2.66m)
Main Bedroom: 12'6 x 8'5 (3.81m x 2.86m)
Bedroom 2: 9' x 8'10 (2.75m x 2.70m)
Bedroom 3: 7' x 6' (2.14m x 1.83m)
Bathroom: 6'1 x 6'1 (1.86m x 1.86m)