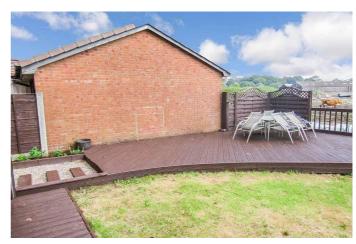

With a garden and driveway to the front elevation, the accommodation comprises of entrance porch, good sized lounge leading to modern fully fitted dining kitchen with appliances and dining area with patio doors, three bedrooms and main family bathroom. To the rear, the property has a good sized garden with decking and laid to lawn area with open views.