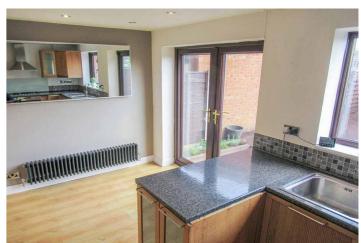

With a garden and driveway to the front elevation, the accommodation comprises of entrance porch, good sized lounge leading to modern fully fitted dining kitchen with appliances and dining area with patio doors, three bedrooms and main family bathroom. To the rear, the property has a good sized garden with decking and laid to lawn area with open views.

### Accommodation:

**Entrance Porch:** 

Lounge: 15'4 x 18'10 (4.78m x 4.52m)
Dining Kitchen: 14'10 x 8'9 (4.52m x 2.66m)
Main Bedroom: 12'6 x 8'5 (3.81m x 2.86m)
Bedroom 2: 9' x 8'10 (2.75m x 2.70m)
Bedroom 3: 7' x 6' (2.14m x 1.83m)
Bathroom: 6'1 x 6'1 (1.86m x 1.86m)