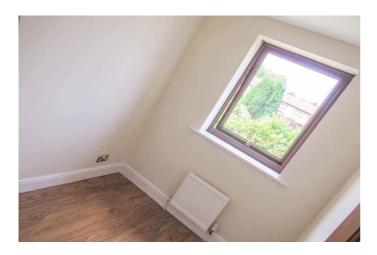

### Accommodation:

**Entrance Porch:** 

Lounge: 15'4 x 18'10 (4.78m x 4.52m)
Dining Kitchen: 14'10 x 8'9 (4.52m x 2.66m)
Main Bedroom: 12'6 x 8'5 (3.81m x 2.86m)
Bedroom 2: 9' x 8'10 (2.75m x 2.70m)
Bedroom 3: 7' x 6' (2.14m x 1.83m)
Bathroom: 6'1 x 6'1 (1.86m x 1.86m)