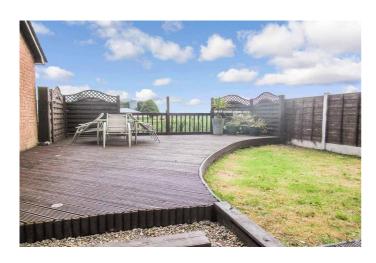

With a garden and driveway to the front elevation, the accommodation comprises of entrance porch, good sized lounge leading to modern fully fitted dining kitchen with appliances and dining area with patio doors, three bedrooms and main family bathroom. To the rear, the property has a good sized garden with decking and laid to lawn area with open views.