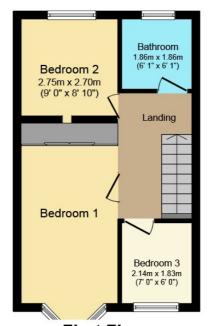

With a garden and driveway to the front elevation, the accommodation comprises of entrance porch, good sized lounge leading to modern fully fitted dining kitchen with appliances and dining area with patio doors, three bedrooms and main family bathroom. To the rear, the property has a good sized garden with decking and laid to lawn area with open views.

### Accommodation:

**Entrance Porch:** 

Lounge: 15'4 x 18'10 (4.78m x 4.52m)
Dining Kitchen: 14'10 x 8'9 (4.52m x 2.66m)
Main Bedroom: 12'6 x 8'5 (3.81m x 2.86m)
Bedroom 2: 9' x 8'10 (2.75m x 2.70m)
Bedroom 3: 7' x 6' (2.14m x 1.83m)
Bathroom: 6'1 x 6'1 (1.86m x 1.86m)

Website: www.jhresidential.co.uk

Floor area 35.0 sq. m. (377 sq. ft.) approx

First Floor

Floor area 35.0 sq. m. (377 sq. ft.) approx

Total floor area 70.0 sq. m. (753 sq. ft.) approx

This Floor Plan is for illustration purposes only and may not be representative of the property. The position and size of doors, windows and other features are approximate. Unauthorized reproduction prohibited. © PropertyBOX