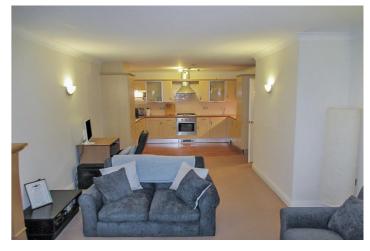

The development is maintained to a high standard and offers security gated entrance and reserved and visitor parking. Benefiting from gas fired central heating and double glazing, the accommodation affords large entrance hallway, spacious open plan lounge/dining and fully fitted kitchen, larger than average double bedroom, four piece bathroom suite and separate walk-in utility room.

The property offers patio doors from the lounge area with small patio leading to the well maintained communal garden areas.

A great property which offers excellent rental portfolio potential with an annual yield in the region of 6%.