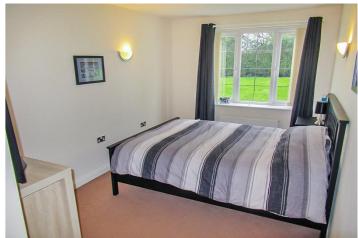

### Accommodation:

Entrance hallway:  $15'3 \times 4'11(4.64 \text{m} \times 1.49 \text{m})$ 

Lounge/Kitchen/Dining area: 19'10 x 12'1 (6.04m x 3.93m)

 $\begin{array}{l} \mbox{Utility Room: 6'10 x 5'7 (2.08m x 1.70m)} \\ \mbox{Bedroom 1:14' x 8'6 (4.26m x 2.59m)} \\ \mbox{Bathroom: 10'2 x 6'7 (3.09m x 2.00m)} \end{array}$ 