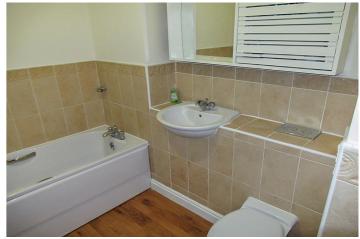

The development is maintained to a high standard and offers security gated entrance and reserved and visitor parking. Benefiting from gas fired central heating and double glazing, the accommodation affords large entrance hallway, spacious open plan lounge/dining and fully fitted kitchen, larger than average double bedroom, four piece bathroom suite and separate walk-in utility room.

### Accommodation:

Entrance hallway:  $15'3 \times 4'11(4.64 \text{m} \times 1.49 \text{m})$ 

Lounge/Kitchen/Dining area: 19'10 x 12'1 (6.04m x 3.93m)

 $\begin{array}{l} \mbox{Utility Room: 6'10 x 5'7 (2.08m x 1.70m)} \\ \mbox{Bedroom 1:14' x 8'6 (4.26m x 2.59m)} \\ \mbox{Bathroom: 10'2 x 6'7 (3.09m x 2.00m)} \end{array}$ 