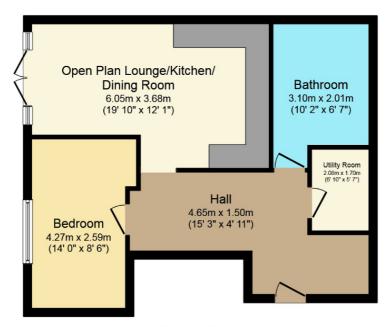

### Accommodation:

Entrance hallway:  $15'3 \times 4'11(4.64 \text{m} \times 1.49 \text{m})$ 

Lounge/Kitchen/Dining area: 19'10 x 12'1 (6.04m x 3.93m)

 $\begin{array}{l} \mbox{Utility Room: 6'10 x 5'7 (2.08m x 1.70m)} \\ \mbox{Bedroom 1:14' x 8'6 (4.26m x 2.59m)} \\ \mbox{Bathroom: 10'2 x 6'7 (3.09m x 2.00m)} \end{array}$ 

Floor Plan

Floor area 57.0 sq. m. (614 sq. ft.) approx

Total floor area 57.0 sq. m. (614 sq. ft.) approx

This Floor Plan is for illustration purposes only and may not be representative of the property. The position and size of doors, windows and other features are approximate. Unauthorized reproduction prohibited, © PropertyBCX