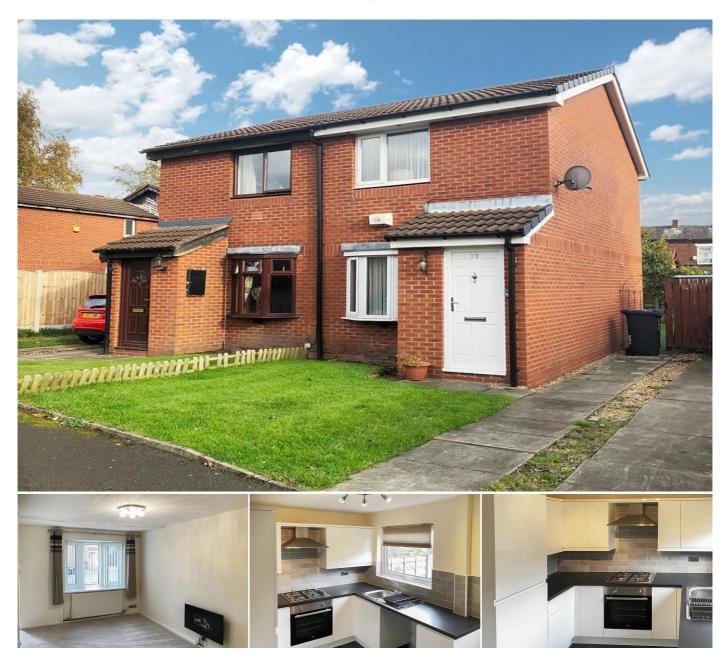

## \*\*A WELL PRESENTED AND MODERN SEMI-DETACHED PROPERTY WITH PARKING\*\*

\*\* PLEASE NOTE: Due to the high volume of enquiries, the property has now been placed on hold. Please email the office to register your interest should the property become available.

Well presented two bedroomed modern semi-detached property conveniently located for motorway network links, local amenities and Bury Town Centre.

Presented to a good standard throughout with high gloss kitchen with appliances, modern bathroom suite, garden to rear and ample parking for two cars, the property is available for immediate viewing and accommodation.

With gas fired central heating and double glazing, the accommodation on offer comprises of entrance porch leading to lounge with stairs to first floor, good sized dining kitchen with modern units, two good sized bedrooms and modern white bathroom suite.