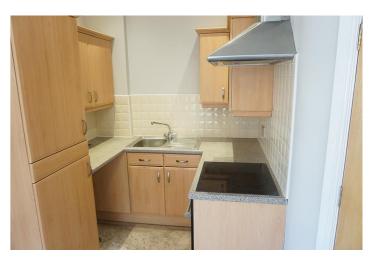

# \*\*IMMACULATE GROUND FLOOR APARTMENT - AVAILABLE NOW\*\*

An immaculately presented ground floor apartment located in this popular development in the centre of Tottington. Redecorated throughout with new flooring, the property is presented to a high standard with a modern fitted kitchen and modern three piece white bathroom suite.

The accommodation comprises of entrance hallway with storage, open plan lounge/dining/modern fitted kitchen, good sized double bedroom with fitted furniture and modern three piece white bathroom suite. Outside, the property has secure private parking and security intercom system.