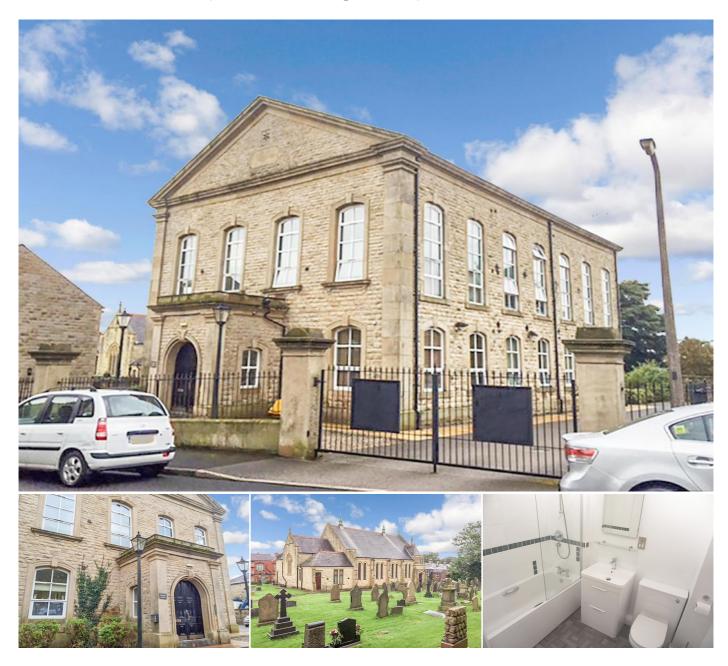

## 1 Bedroom Apartment for Rent - £495 per month

Chapel Court, Tottington, Bury, Lancs, BL8 3SD

# \*\*IMMACULATE GROUND FLOOR APARTMENT - AVAILABLE NOW\*\*

An immaculately presented ground floor apartment located in this popular development in the centre of Tottington. Redecorated throughout with new flooring, the property is presented to a high standard with a modern fitted kitchen and modern three piece white bathroom suite.

The accommodation comprises of entrance hallway with storage, open plan lounge/dining/modern fitted kitchen, good sized double bedroom with fitted furniture and modern three piece white bathroom suite. Outside, the property has secure private parking and security intercom system.