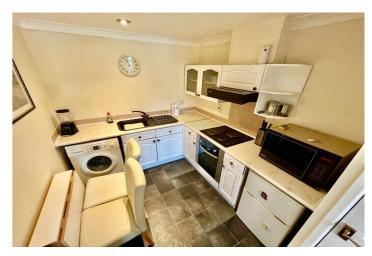

Offered to the market fully furnished and benefiting from double glazing and electric storage heating, the accommodation on offer comprises of well kept communal gardens, entrance and hallways, hallway with laminate flooring, open plan living area with fully fitted kitchen, modern three piece bathroom suite and good sized double bedroom.