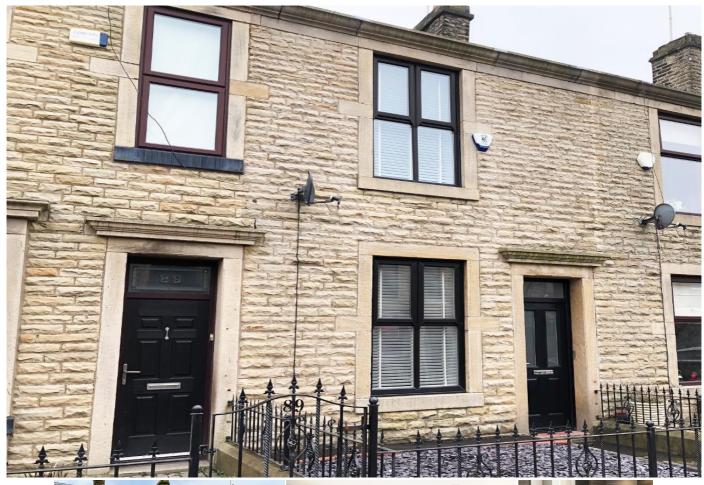

## Description

\*\* A MODERN AND WELL PRESENTED STONE BUILT MID TERRACED PROPERTY BENEFITTING FROM TWO RECEPTION ROOMS AND GARAGE \*\*

PLEASE DIRECT ENQUIRIES TO OUR OFFICES VIA EMAIL.

We are delighted to have received instructions to offer for let, this modern and well presented two bedroomed stone built terraced property located on Bury Road, Tottington.

The property offers an attractive exterior which mirrors the fully refurbished and modern interior of the property. The property benefits from gas fired central heating, modern double glazing and the added benefit of a garage to the rear of the property.