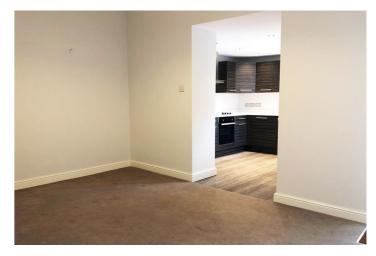

Internally, the property offers a good sized lounge, separate dining area with patio doors leading to the rear and archway leading to modern, fully fitted kitchen with a range of appliances, two double bedrooms (main with a full range of fitted modern wardrobes) and a great modern family bathroom.