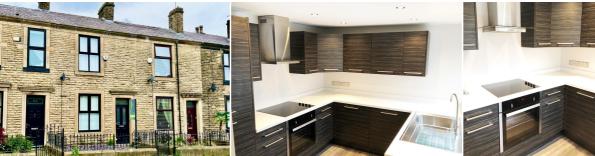

The property offers an attractive exterior which mirrors the fully refurbished and modern interior of the property. The property benefits from gas fired central heating, modern double glazing and the added benefit of a garage to the rear of the property.

Internally, the property offers a good sized lounge, separate dining area with patio doors leading to the rear and archway leading to modern, fully fitted kitchen with a range of appliances, two double bedrooms (main with a full range of fitted modern wardrobes) and a great modern family bathroom.