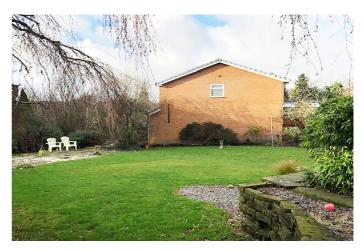

Outside, the property has a stepped from garden with block paved driveway leading to garage and to the rear, the property has the benefit of a large enclosed garden with large patio area and steps leading to a lawned area with established borders.