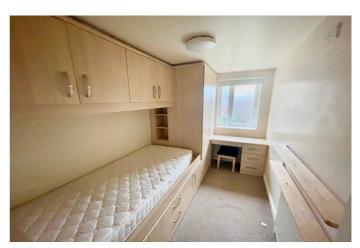

The property benefits from an extensive rear garden with patio area, driveway to the front, a tandem garage, gas central heating and double glazing.

The property on offer, which is presented to a good standard throughout comprises of good sized entrance hallway with wooden flooring, lounge, second lounge/dining room with patio doors overlooking the rear garden, small study room, downstairs cloaks fitted with a two piece modern suite, fully fitted kitchen leading to small utility area to the side, four bedrooms (two single and two double rooms) with the single bedrooms fitted with a full range of cabin beds, wardrobes and storage and four piece modern bathroom comprising of vanity units with fully fitted storage, spa batb, low flush w.c. and double shower unit. The property also has the benefit of large eaves storage to both double bedrooms.