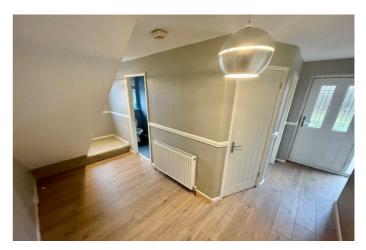

The property benefits from an extensive rear garden with patio area, driveway to the front, a tandem garage, gas central heating and double glazing.

The property on offer, which is presented to a good standard throughout comprises of good sized entrance hallway with wooden flooring, lounge, second lounge/dining room with patio doors overlooking the rear garden, small study room, downstairs cloaks fitted with a two piece modern suite, fully fitted kitchen leading to small utility area to the side, four bedrooms (two single and two double rooms) with the single bedrooms fitted with a full range of cabin beds, wardrobes and storage and four piece modern bathroom comprising of vanity units with fully fitted storage, spa batb, low flush w.c. and double shower unit. The property also has the benefit of large eaves storage to both double bedrooms.