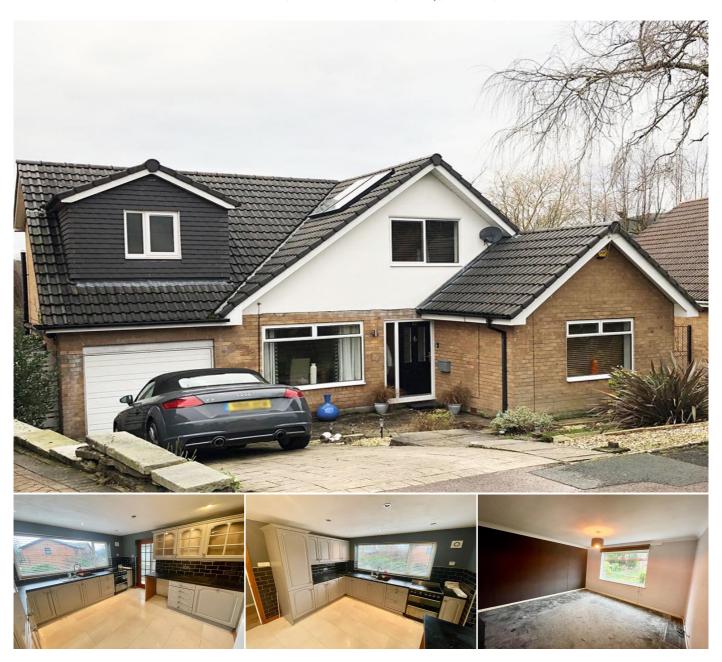

## 4 Bedroom Detached for Rent - £1,400 per month

Crosfield Avenue, Summerseat, Bury, Lancs, BL9 5NX

## **KEY FEATURES**

• DETACHED PROPERTY • LOCATED IN THE HEART OF SUMMERSEAT • FOUR BEDROOMS • EXTENSIVE REAR GARDEN • TWO RECEPTION ROOMS • GAS CENTRAL HEATING/DOUBLE GLAZING • DRIVEWAY AND DOUBLE GARAGE • MODERN FOUR PIECE BATHROOM SUITE • WELL PRESENTED THROUGHOUT • AVAILABLE FROM END FEBRUARY 2022

## Description

\*\* A WELL PRESENTED FOUR BEDROOMED DETACHED PROPERTY. LOCATED IN THE HEART OF SUMMERSEAT OFFERING EXCELLENT FAMILY LIVING ACCOMMODATION \*\*

JH Sales and Lettings are delighted to offer for let this well presented four bedroomed detached property located within the heart of Summerseat.

The property benefits from an extensive rear garden with patio area, driveway to the front, a tandem garage, gas central heating and double glazing.

The property on offer, which is presented to a good standard throughout comprises of good sized entrance hallway with wooden flooring, lounge, second lounge/dining room with patio doors overlooking the rear garden, small study room, downstairs cloaks fitted with a two piece modern suite, fully fitted kitchen leading to small utility area to the side, four bedrooms (two single and two double rooms) with the single bedrooms fitted with a full range of cabin beds, wardrobes and storage and four piece modern bathroom comprising of vanity units with fully fitted storage, spa batb, low flush w.c. and double shower unit. The property also has the benefit of large eaves storage to both double bedrooms.

Outside, the property has a stepped from garden with block paved driveway leading to garage and to the rear, the property has the benefit of a large enclosed garden with large patio area and steps leading to a lawned area with established borders.