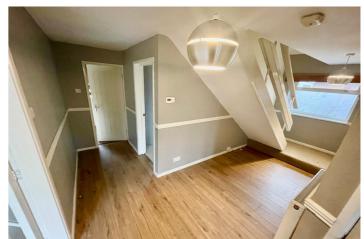

The property benefits from an extensive rear garden with patio area, driveway to the front, a tandem garage, gas central heating and double glazing.

The property on offer, which is presented to a good standard throughout comprises of good sized entrance hallway with wooden flooring, lounge, second lounge/dining room with patio doors overlooking the rear garden, small study room, downstairs cloaks fitted with a two piece modern suite, fully fitted kitchen leading to small utility area to the side, four bedrooms (two single and two double rooms) with the single bedrooms fitted with a full range of cabin beds, wardrobes and storage and four piece modern bathroom comprising of vanity units with fully fitted storage, spa batb, low flush w.c. and double shower unit. The property also has the benefit of large eaves storage to both double bedrooms.