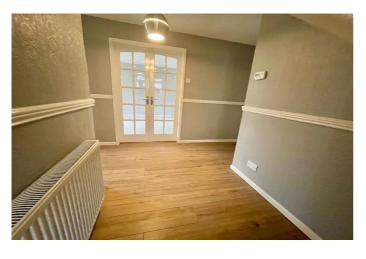

The property benefits from an extensive rear garden with patio area, driveway to the front, a tandem garage, gas central heating and double glazing.

The property on offer, which is presented to a good standard throughout comprises of good sized entrance hallway with wooden flooring, lounge, second lounge/dining room with patio doors overlooking the rear garden, small study room, downstairs cloaks fitted with a two piece modern suite, fully fitted kitchen leading to small utility area to the side, four bedrooms (two single and two double rooms) with the single bedrooms fitted with a full range of cabin beds, wardrobes and storage and four piece modern bathroom comprising of vanity units with fully fitted storage, spa batb, low flush w.c. and double shower unit. The property also has the benefit of large eaves storage to both double bedrooms.