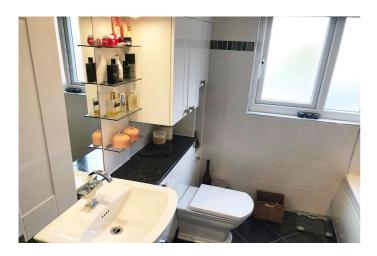

The property benefits from an extensive rear garden with patio area, driveway to the front, a tandem garage, gas central heating and double glazing.

The property on offer, which is presented to a good standard throughout comprises of good sized entrance hallway with wooden flooring, lounge, second lounge/dining room with patio doors overlooking the rear garden, small study room, downstairs cloaks fitted with a two piece modern suite, fully fitted kitchen leading to small utility area to the side, four bedrooms (two single and two double rooms) with the single bedrooms fitted with a full range of cabin beds, wardrobes and storage and four piece modern bathroom comprising of vanity units with fully fitted storage, spa batb, low flush w.c. and double shower unit. The property also has the benefit of large eaves storage to both double bedrooms.