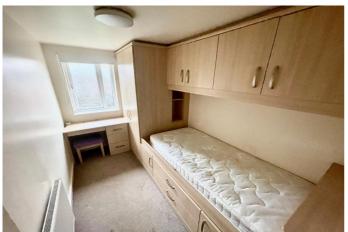

The property benefits from an extensive rear garden with patio area, driveway to the front, a tandem garage, gas central heating and double glazing.

The property on offer, which is presented to a good standard throughout comprises of good sized entrance hallway with wooden flooring, lounge, second lounge/dining room with patio doors overlooking the rear garden, small study room, downstairs cloaks fitted with a two piece modern suite, fully fitted kitchen leading to small utility area to the side, four bedrooms (two single and two double rooms) with the single bedrooms fitted with a full range of cabin beds, wardrobes and storage and four piece modern bathroom comprising of vanity units with fully fitted storage, spa batb, low flush w.c. and double shower unit. The property also has the benefit of large eaves storage to both double bedrooms.