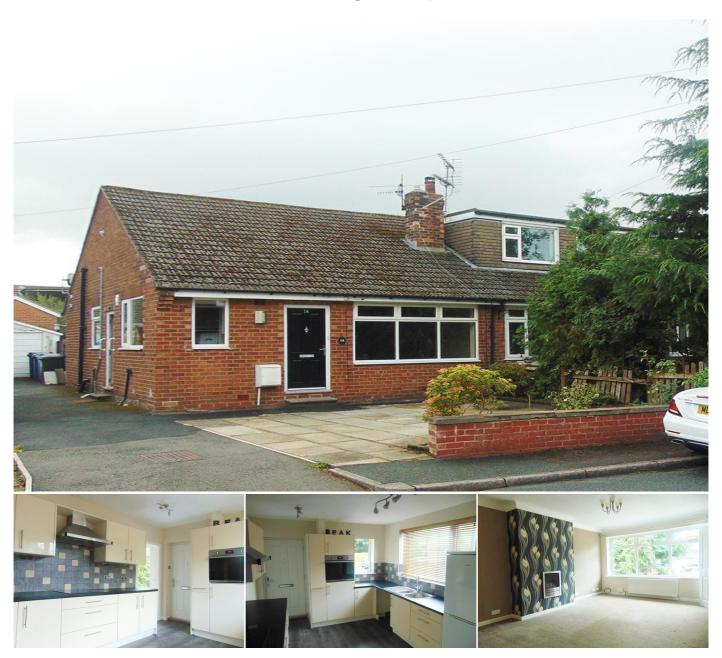

## Description

JH Sales and Lettings are delighted to offer for let this immaculately presented semi-detached true bungalow located within the heart of Tottington and within walking distance of Tottington village centre and all local amenities.

Benefiting from gas fired central heating and double glazing, the accommodation on offer comprises of large lounge with wall mounted feature fire, modern high gloss fitted kitchen in cream with a range of appliances, two good sized double bedrooms with patio doors overlooking the rear garden from the second bedroom, and a well planned modern bathroom suite. Outside, the property has a pleasant enclosed garden to the rear with patio area and to the side a driveway for off road parking leading to a detached garage. The property has a paved garden area to the front elevation.