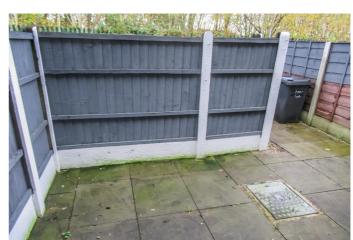

With gas fired central heating and double glazing, the accommodation offers entrance porch, well proportioned lounge area with feature wall mounted fire, high gloss fitted kitchen with appliances, two good sized bedrooms (main fitted with a full range of wardrobes) and modern white bathroom suite. Outside, the property has a pleasant, enclosed rear yard area.