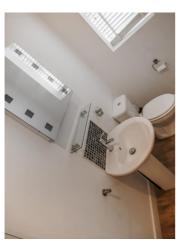

With gas fired central heating and double glazing, the accommodation offers entrance porch, well proportioned lounge area with feature wall mounted fire, high gloss fitted kitchen with appliances, two good sized bedrooms (main fitted with a full range of wardrobes) and modern white bathroom suite. Outside, the property has a pleasant, enclosed rear yard area.