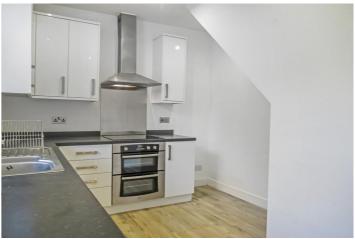

With gas fired central heating and double glazing, the accommodation offers entrance porch, well proportioned lounge area with feature wall mounted fire, high gloss fitted kitchen with appliances, two good sized bedrooms (main fitted with a full range of wardrobes) and modern white bathroom suite. Outside, the property has a pleasant, enclosed rear yard area.