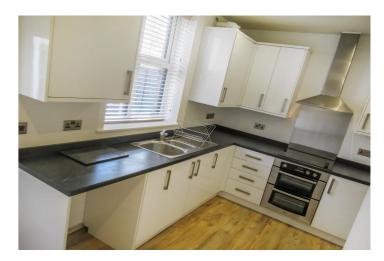

With gas fired central heating and double glazing, the accommodation offers entrance porch, well proportioned lounge area with feature wall mounted fire, high gloss fitted kitchen with appliances, two good sized bedrooms (main fitted with a full range of wardrobes) and modern white bathroom suite. Outside, the property has a pleasant, enclosed rear yard area.