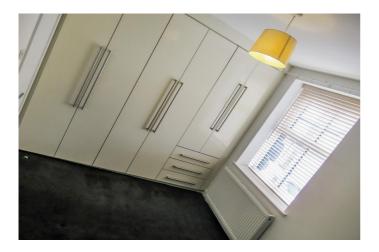

With gas fired central heating and double glazing, the accommodation offers entrance porch, well proportioned lounge area with feature wall mounted fire, high gloss fitted kitchen with appliances, two good sized bedrooms (main fitted with a full range of wardrobes) and modern white bathroom suite. Outside, the property has a pleasant, enclosed rear yard area.