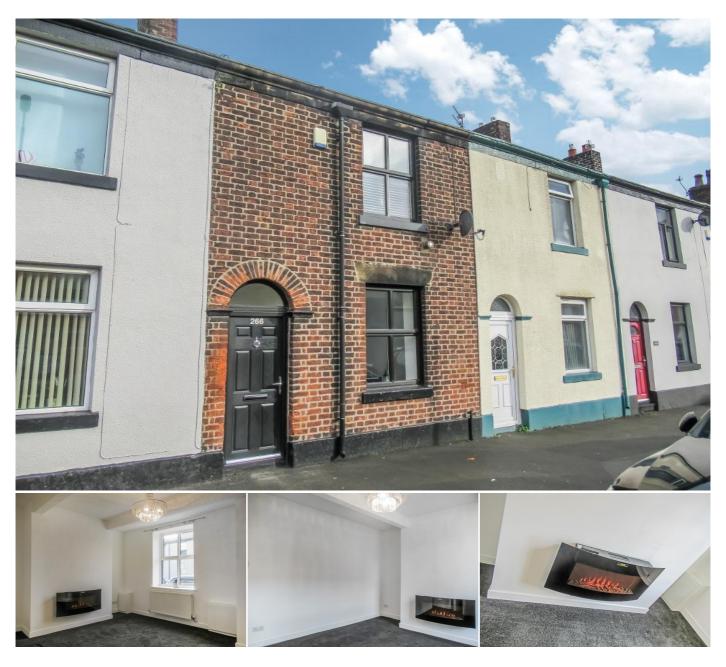

## 2 Bedroom Terraced for Rent - £595 per month

Tottington Road, Bury, Lancashire, BL8 1SJ

## \*\* AN ATTRACTIVE MID TERRACED PROPERTY PRESENTED TO A GOOD CONDITION THROUGHOUT. AVAILABLE FOR IMMEDIATE TENANCY \*\*

JH Sales and Lettings offer to the rental market this well presented mid terraced property. Available for immediate tenancy, the property is available for viewing appointments through our Tottington offices.

With gas fired central heating and double glazing, the accommodation offers entrance porch, well proportioned lounge area with feature wall mounted fire, high gloss fitted kitchen with appliances, two good sized bedrooms (main fitted with a full range of wardrobes) and modern white bathroom suite. Outside, the property has a pleasant, enclosed rear yard area.