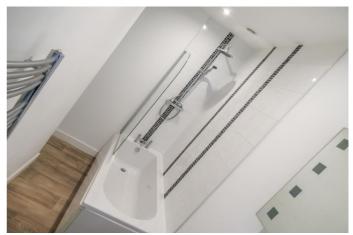

With gas fired central heating and double glazing, the accommodation offers entrance porch, well proportioned lounge area with feature wall mounted fire, high gloss fitted kitchen with appliances, two good sized bedrooms (main fitted with a full range of wardrobes) and modern white bathroom suite. Outside, the property has a pleasant, enclosed rear yard area.