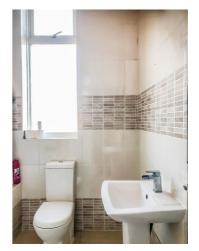

Internally, the property is undergoing a full programme of re-decoration. Benefitting from gas fired central heating and double glazing, the well proportioned accommodation comprises of entrance porch, good sized lounge with wooden flooring and feature fireplace, large dining kitchen with a full range of cream shaker style units with range cooker, separate utility room with plumbing, two double bedrooms and modern three piece fully tiled bathroom suite.