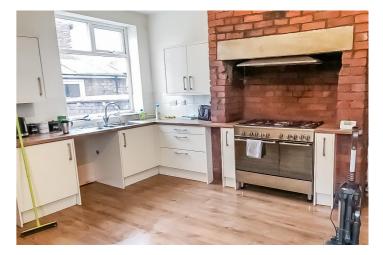

Internally, the property is undergoing a full programme of re-decoration. Benefitting from gas fired central heating and double glazing, the well proportioned accommodation comprises of entrance porch, good sized lounge with wooden flooring and feature fireplace, large dining kitchen with a full range of cream shaker style units with range cooker, separate utility room with plumbing, two double bedrooms and modern three piece fully tiled bathroom suite.