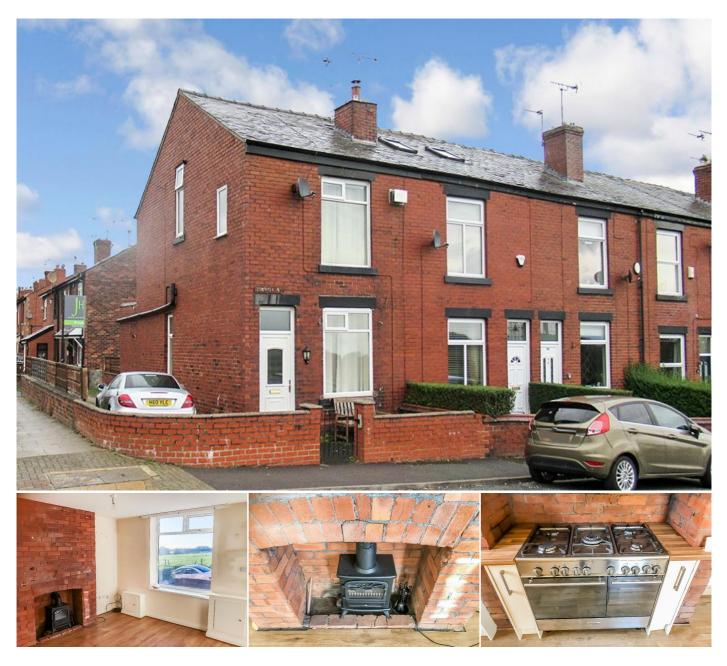

## Description

\*\* A WELL PRESENTED MODERN END TERRACED PROPERTY LOCATED IN A POPULAR LOCATION IN TOTTINGTON CLOSE TO ALL LOCAL AMENTIES \*\*

We are pleased to receive instructions to let this well presented end terraced property located in a popular location with off road parking for two cars.

Internally, the property is undergoing a full programme of re-decoration. Benefitting from gas fired central heating and double glazing, the well proportioned accommodation comprises of entrance porch, good sized lounge with wooden flooring and feature fireplace, large dining kitchen with a full range of cream shaker style units with range cooker, separate utility room with plumbing, two double bedrooms and modern three piece fully tiled bathroom suite.

Externally, the property has a small enclosed front garden, enclosed rear yard and off road parking for two cars to the side of the property.

The property is available for immediate viewing and occupation from end of October 2020.