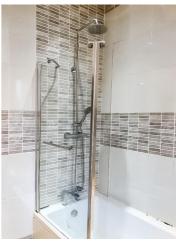

Internally, the property is undergoing a full programme of re-decoration. Benefitting from gas fired central heating and double glazing, the well proportioned accommodation comprises of entrance porch, good sized lounge with wooden flooring and feature fireplace, large dining kitchen with a full range of cream shaker style units with range cooker, separate utility room with plumbing, two double bedrooms and modern three piece fully tiled bathroom suite.