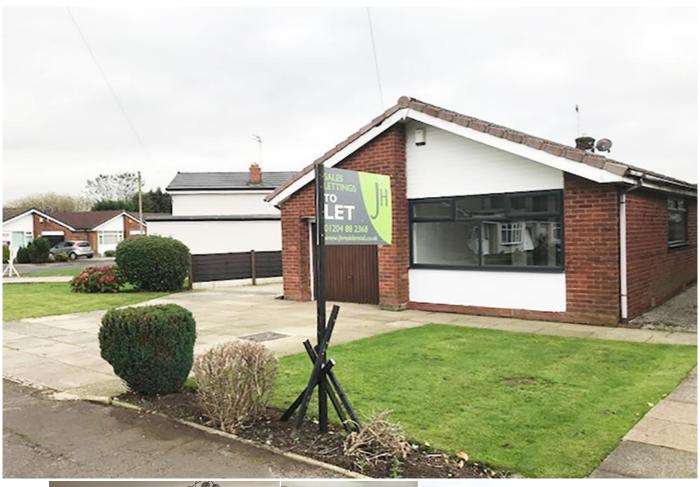

# 2 Bedroom True Bungalow for Rent - £695 per month

Sunnywood Drive, Tottington, Bury, Lancs, BL8 3EN

### Description

We are pleased to receive instructions to let this detached true bungalow located in this popular developement in Tottington. Convenient for local amenities and travel, the property occupies a good sized plot with gardens, driveway and detached garage. Benefitting from gas central heating and newly installed double glazing, the accommodation on offer comprises of entrance hallway, lounge with patio doors leading to enclosed rear garden, fully fitted modern cream shaker style kitchen with appliances, two bedrooms and main family bathroom. The property has a lawned garden area to the front with driveway and garage and a pleasant enclosed rear garden with large patio area.