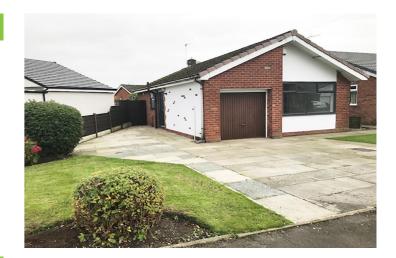

## **KEY FEATURES**

• DETACHED TRUE BUNGALOW • GAS CENTRAL HEATING • DOUBLE GLAZING • DETACHED GARAGE • DRIVEWAY AND GARDENS • MODERN FITTED KITCHEN • TWO BEDROOMS • AVAILABLE FOR IMMEDIATE VIEWING

### Description

We are pleased to receive instructions to let this detached true bungalow located in this popular developement in Tottington. Convenient for local amenities and travel, the property occupies a good sized plot with gardens, driveway and detached garage. Benefitting from gas central heating and newly installed double glazing, the accommodation on offer comprises of entrance hallway, lounge with patio doors leading to enclosed rear garden, fully fitted modern cream shaker style kitchen with appliances, two bedrooms and main family bathroom. The property has a lawned garden area to the front with driveway and garage and a pleasant enclosed rear garden with large patio area.